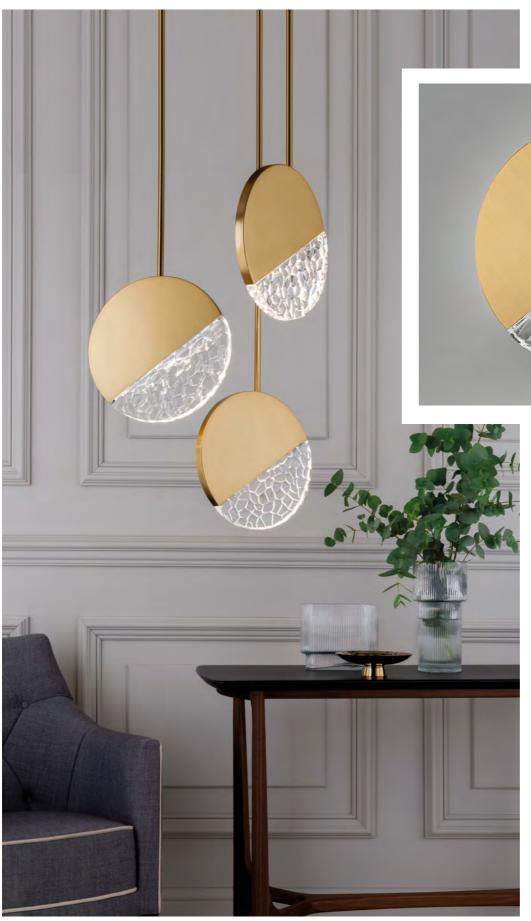

The impressive Vetro is a hero ceiling light from Chelsom's current collection. Slender disks in brushed brass and sculptured glass create a timeless, elegant design that makes the range extremely versatile for any application in hospitality and marine environments.

This attractive pendant dramatically illuminates the surrounding area with each facet of the sculpted glass catching the light, creating a striking light effect that is a statement in itself.

Pendants are available as a trio of disks or individual drops as standard, with wall light options also included in the range.