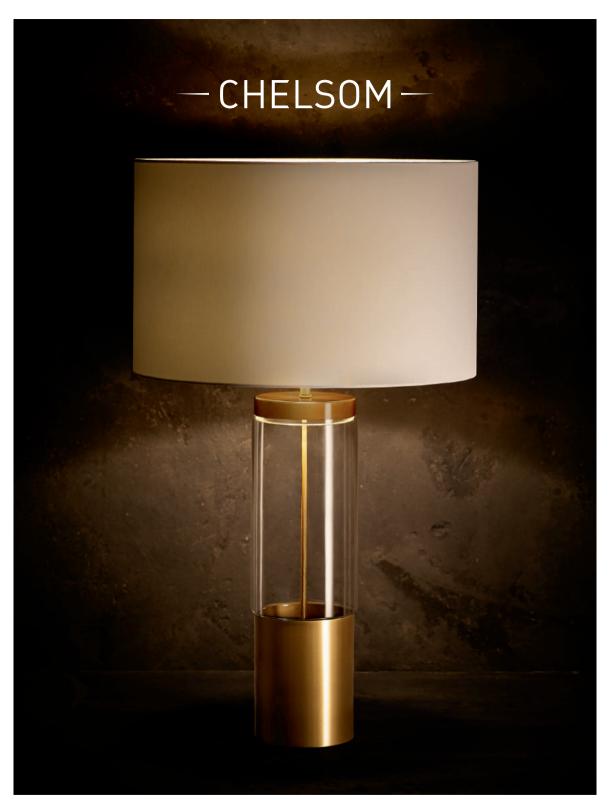

Stockholm by Chelsom

Designed with the international hospitality market in mind, Edition 25 is a truly eclectic lighting collection that harnesses and refines the latest trends in finishes and materials. From the retro inspired oversized Reflector floor lamp to the Nordic influence of the Stockholm table lamp, the innovative LED Revolution reading light to the assortment of sculpted hand-crafted ceramic lamps and Georgian hand cut crystal chandeliers, the variation is staggering. www.chelsom.co.uk