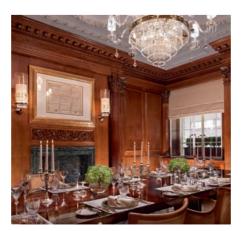

In addition to the pieces created for the guestroom, Chelsom also refurbished a series of public area fittings including crystal chandeliers and wall lights. The fittings were taken off site and refurbished by a team of restoration experts at Chelsom's factory where they were cleaned, refinished and rewired making them compatible with the exacting energy requirements outlined in the brief. 🔊