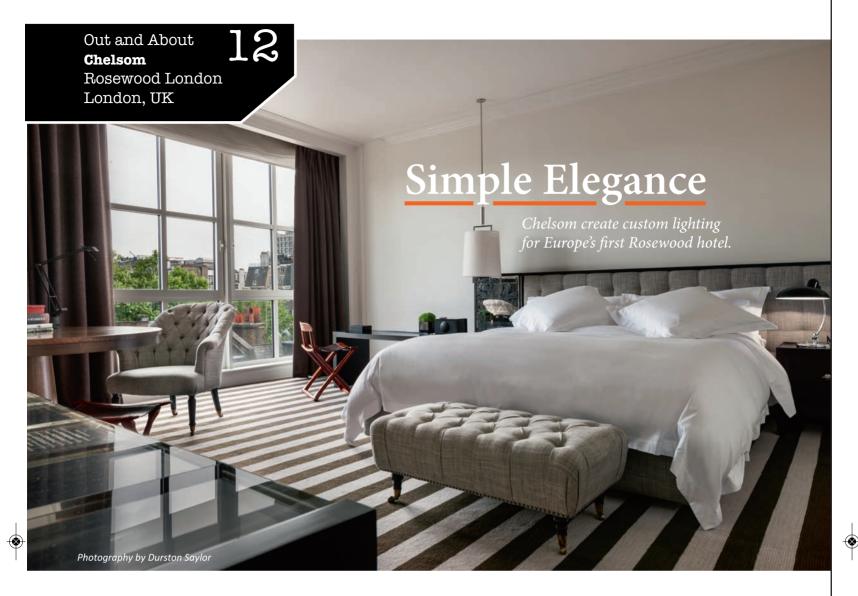

The lighting concept designed for the guestroom and suites is the ultimate in simple elegance, seamlessly marrying stylish design and functionality.

The lighting concept designed for the guestroom and suites is the ultimate in simple elegance, seamlessly marrying stylish design and functionality. Specially designed fittings were specified for the bedside, comprising of suspended vertical pendants with polished chrome square tubular frames encasing seeded glass chimneys positioned around the light source. These custom designed pendants were teamed with off-white textured silk shades offering excellent light output through seeded glass bubbles. Elegant polished chrome wall lights were selected for the bathroom lighting, rotating through 130 degrees on a neat swivel joint and also featuring seeded glass chimneys within textured fabric shades.