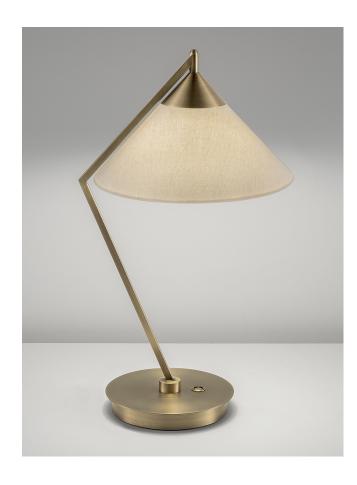

# **FEATURES**

A DESK OR BEDSIDE TABLE LAMP WITH A GEOMETRIC SHAPE FEATURING A COLUMN THAT FOLLOWS THE CONTOURS OF THE SHALLOW CONE SHADE. THE BASE HOUSES A COLOUR-MATCHED METAL PUSH SWITCH. OTHER SHADE FABRICS AVAILABLE.

#### **MATERIAL**

STEEL

#### **FINISH**

GOLDEN BRONZE (GB)

#### **RECOMMENDED LAMP**

1 X E14 4.5W LED 2700K

# **FULL TECHNICAL SPECIFICATION**

| MATERIAL               | STEEL                  | PLUG COLOUR             | BLACK           |
|------------------------|------------------------|-------------------------|-----------------|
| FINISH                 | GOLDEN BRONZE (GB)     | SWITCH TYPE             | PUSH            |
| LAMPHOLDER TYPE        | E14                    | DIMMABLE AS STANDARD?   | BY REQUEST ONLY |
| RECOMMENDED LAMP       | 1 X E14 4.5W LED 2700K | INSULATION RATING       | CLASSI          |
| MAX WATTAGE (RETROFIT) | 30W                    | IP RATING               | IP20            |
| CE                     | YES                    | PROJECTION              | 288MM           |
| UKCA                   | YES                    | BASE DIMENSIONS         | 180MM DIAMETER  |
| UL                     | YES                    | NET PRODUCT WEIGHT      | 1.35KG          |
| CABLE TYPE             | BLACK SILK-COVERED     | OVERALL HEIGHT AS SHOWN | 500MM           |
| CABLE LENGTH           | 2000MM                 | OVERALL WIDTH AS SHOWN  | 265MM           |
| PLUG TYPE              | UK 13 AMP              |                         |                 |