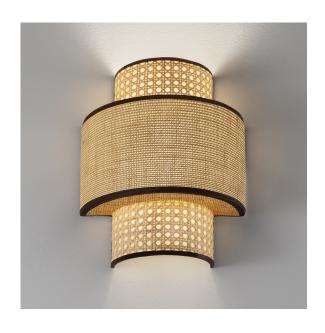

## **FEATURES**

WALL LIGHT WITH TOP AND BOTTOM NATURAL CANE SECTIONS AND A WIDER CENTRE SECTION IN HESSIAN FABRIC. HAS A MATCHING PENDANT.

## MATERIAL

NATURAL CANE, HESSIAN AND STEEL

#### **FINISH**

NATURAL CANE AND HESSIAN WITH WHITE METALWORK