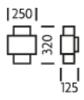

#### **DIMENSIONS**

# **FULL TECHNICAL SPECIFICATION**

| MATERIAL               | NATURAL CANE, HESSIAN                  | DIMMING TYPE            | PHASE       |
|------------------------|----------------------------------------|-------------------------|-------------|
|                        | AND STEEL                              | INSULATION RATING       | CLASS I     |
| FINISH                 | NATURAL CANE AND<br>HESSIAN WITH WHITE | IP RATING               | IP20        |
|                        | METALWORK                              | PROJECTION              | 125MM       |
| LAMPHOLDER TYPE        | E27                                    | BACKPLATE DIMENSIONS    | 130 X 110MM |
| RECOMMENDED LAMP       | 1 X E27 7W LED 2700K                   | NET PRODUCT WEIGHT      | 0.25KG      |
| MAX WATTAGE (RETROFIT) | 30W                                    | OVERALL HEIGHT AS SHOWN | 320MM       |
| CE                     | YES                                    | OVERALL WIDTH AS SHOWN  | 250MM       |
| UKCA                   | YES                                    |                         |             |
| UL                     | YES                                    |                         |             |
| DIMMABLE AS STANDARD?  | YES                                    |                         |             |