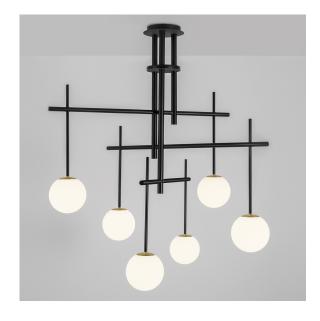

GB/25/00028 with optional shade 6 x 150MM GLOBE - OPAL

EST. 1947

#### **FEATURES**

ASYMMETRIC VERTICAL AND HORIZONTAL ARMS CROSS AT DIFFERENT LEVELS TO CREATE A TOTALLY RANDOM LOOK. GLASS GLOBES HANG FROM VERTICAL RODS WHICH CROSS THROUGH THE HORIZONTAL ARMS AT RIGHT ANGLES. DIFFERENT DIMENSIONS, SHAPES AND FINISHES CAN BE CREATED TO SUIT ANY INTERIOR SPACE. THE QUANTITY AND TYPE OF GLASS CAN BE SPECIFIED FROM THE SELECTION OF IMAGES BELOW.

#### **FINISH**

SATIN BLACK WITH BRUSHED BRASS AND MATT OPAL GLASS. CUSTOM FINISHES AVAILABLE.