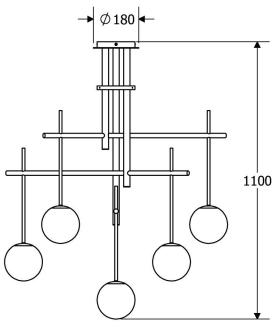

#### **DIMENSIONS**

### **FULL TECHNICAL SPECIFICATION**

| MATERIAL               | STEEL AND GLASS                       | DIMMABLE AS STANDARD?    | YES            |
|------------------------|---------------------------------------|--------------------------|----------------|
| FINISH                 | SATIN BLACK WITH                      | DIMMING TYPE             | PHASE          |
|                        | BRUSHED BRASS AND<br>MATT OPAL GLASS. | INSULATION RATING        | CLASSI         |
|                        | CUSTOM FINISHES<br>AVAILABLE.         | IP RATING                | IP20           |
| LAMPHOLDER TYPE        | E14                                   | CEILING PLATE DIMENSIONS | 180MM DIAMETER |
| RECOMMENDED LAMP       | 6 X F14 4.5W LFD 2700K                | NET PRODUCT WEIGHT       | 9.5KG          |
| MAX WATTAGE (RETROFIT) | 30W                                   | OVERALL HEIGHT AS SHOWN  | 1100MM         |
| CE                     | YES                                   | OVERALL WIDTH AS SHOWN   | 1000MM         |
| UKCA                   | YES                                   |                          |                |
| UL                     | YES                                   |                          |                |
| SUSPENSION TYPE        | FIXED ROD                             |                          |                |