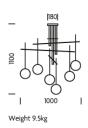

#### **DIMENSIONS**

### **FULL TECHNICAL SPECIFICATION**

| MATERIAL               | STEEL AND GLASS                       | DIMMABLE AS STANDARD?    | YES            |
|------------------------|---------------------------------------|--------------------------|----------------|
| FINISH                 | SATIN BLACK WITH                      | DIMMING TYPE             | PHASE          |
|                        | BRUSHED BRASS AND<br>MATT OPAL GLASS. | INSULATION RATING        | CLASSI         |
|                        | CUSTOM FINISHES<br>AVAILABLE.         | IP RATING                | IP20           |
| LAMPHOLDER TYPE        | E14                                   | CEILING PLATE DIMENSIONS | 180MM DIAMETER |
| RECOMMENDED LAMP       | 6 X F14 4.5W LFD 2700K                | NET PRODUCT WEIGHT       | 9.5KG          |
| MAX WATTAGE (RETROFIT) | 30W                                   | OVERALL HEIGHT AS SHOWN  | 1100MM         |
| CE                     | YES                                   | OVERALL WIDTH AS SHOWN   | 1000MM         |
| UKCA                   | YES                                   |                          |                |
| UL                     | YES                                   |                          |                |
| SUSPENSION TYPE        | FIXED ROD                             |                          |                |