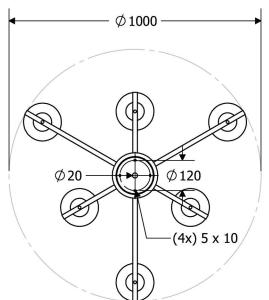

#### **DIMENSIONS**

### **FULL TECHNICAL SPECIFICATION**

| MATERIAL               | STEEL AND GLASS                       | DIMMABLE AS STANDARD?    | YES            |
|------------------------|---------------------------------------|--------------------------|----------------|
| FINISH                 | SATIN BLACK WITH                      | DIMMING TYPE             | PHASE          |
|                        | BRUSHED BRASS AND<br>MATT OPAL GLASS. | INSULATION RATING        | CLASSI         |
|                        | CUSTOM FINISHES<br>AVAILABLE.         | IP RATING                | IP20           |
| LAMPHOLDER TYPE        | E14                                   | CEILING PLATE DIMENSIONS | 180MM DIAMETER |
| RECOMMENDED LAMP       | 6 X F14 4.5W LFD 2700K                | NET PRODUCT WEIGHT       | 9.5KG          |
| MAX WATTAGE (RETROFIT) | 30W                                   | OVERALL HEIGHT AS SHOWN  | 1100MM         |
| CE                     | YES                                   | OVERALL WIDTH AS SHOWN   | 1000MM         |
| UKCA                   | YES                                   |                          |                |
| UL                     | YES                                   |                          |                |
| SUSPENSION TYPE        | FIXED ROD                             |                          |                |