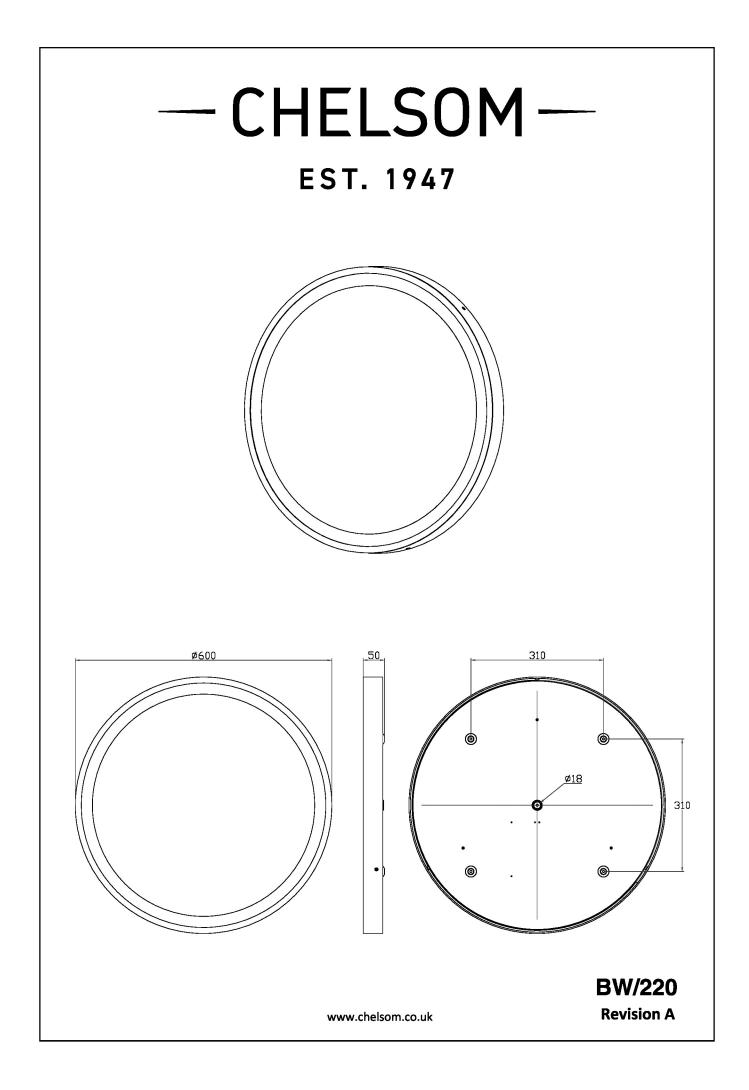

#### DIMENSIONS

| DIMMABLE AS STANDARD?   | BY REQUEST ONLY |
|-------------------------|-----------------|
| INSULATION RATING       | CLASS           |
| IP RATING               | IP44            |
| BATHROOM ZONE           | ZONE 2          |
| PROJECTION              | 50MM            |
| BACKPLATE DIMENSIONS    | 600 X 600MM     |
| NET PRODUCT WEIGHT      | 9KG             |
| OVERALL HEIGHT AS SHOWN | 600MM           |
| OVERALL WIDTH AS SHOWN  | 600MM           |