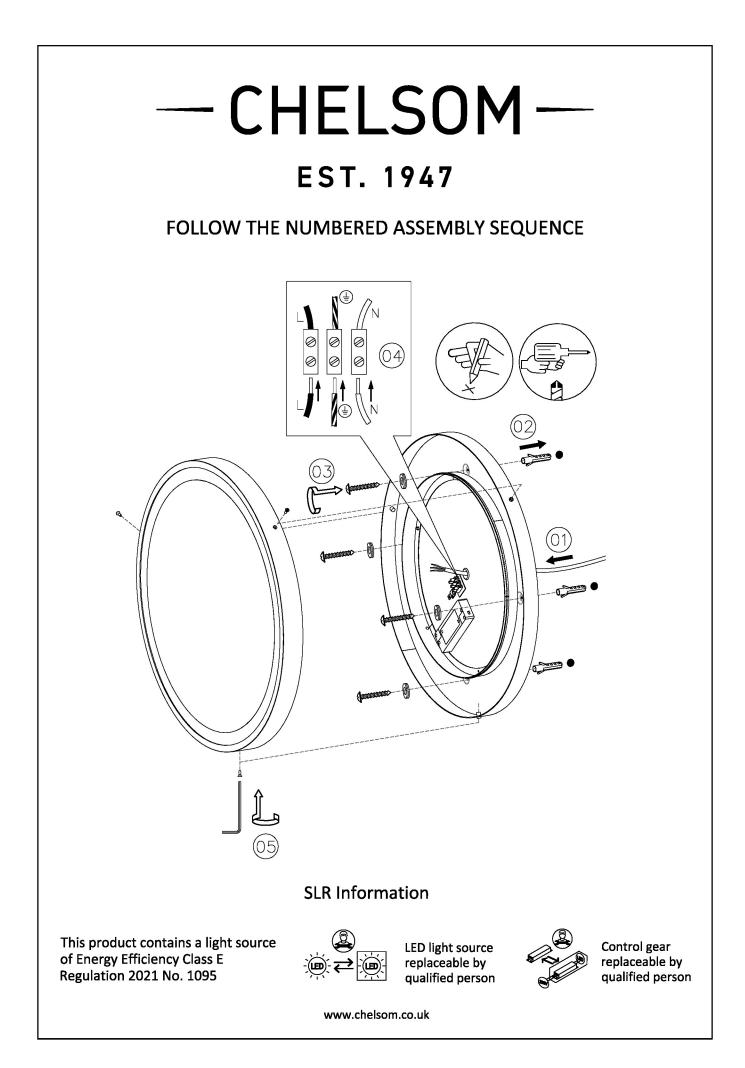

#### FEATURES

THIS ILLUMINATED CIRCULAR BATHROOM MIRROR IS IP44 RATED. SPECIAL SIZES AND FINISHES AS WELL AS FEATURES SUCH AS DEMISTER PADS AND SHAVER SOCKETS AVAILABLE FOR MINIMUM ORDER QUANTITIES.