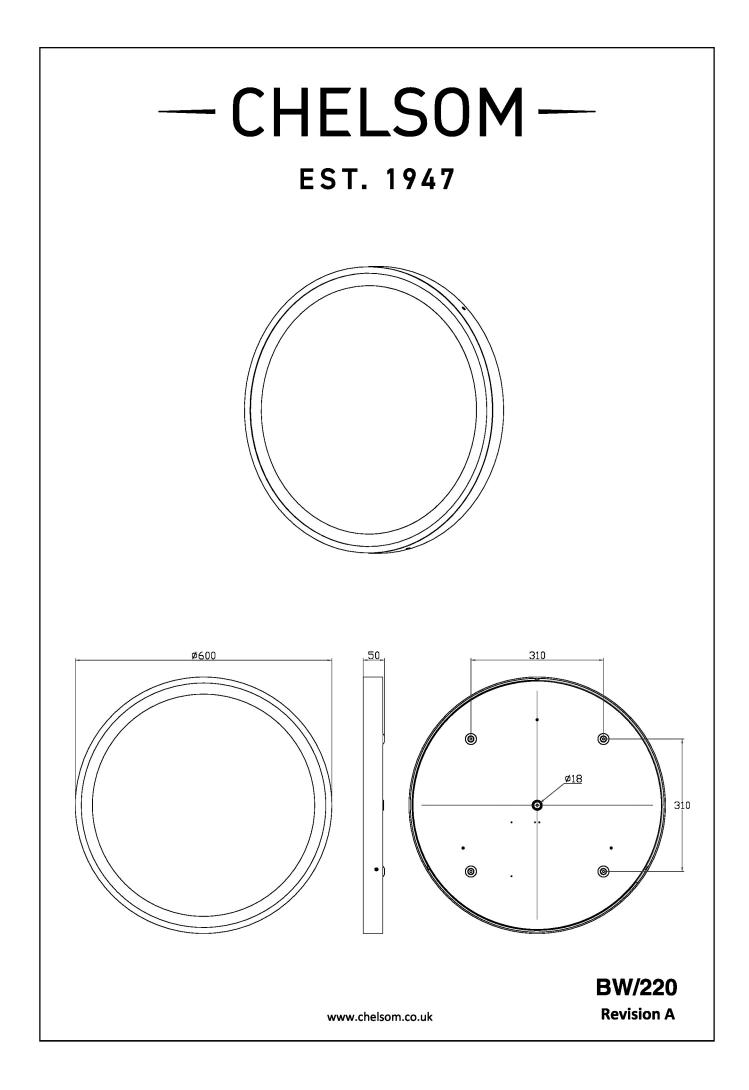

#### DIMENSIONS

| DIMMABLE AS STANDARD?   | BY REQUEST ONLY |
|-------------------------|-----------------|
| INSULATION RATING       | CLASS I         |
| IP RATING               | IP44            |
| BATHROOM ZONE           | ZONE 2          |
| PROJECTION              | 50MM            |
| BACKPLATE DIMENSIONS    | 600 X 600MM     |
| NET PRODUCT WEIGHT      | 9KG             |
| OVERALL HEIGHT AS SHOWN | 600MM           |
| OVERALL WIDTH AS SHOWN  | 600MM           |