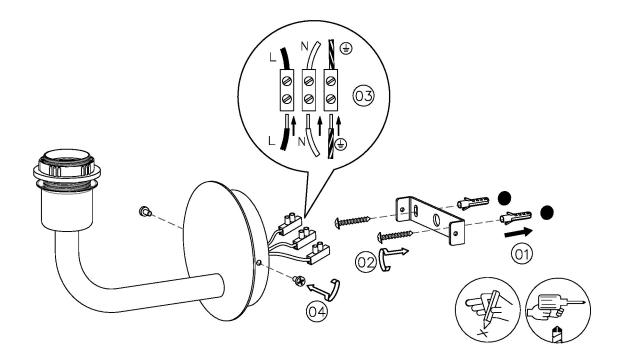

YES                  | OVERALL HEIGHT WITH SHADE    | 2001414        |
| UKCA                   | YES                  | AS SHOWN                     | 260MM          |
| UL                     | YES                  | OVERALL HEIGHT WITHOUT SHADE | 140MM          |
| DIMMABLE AS STANDARD?  | YES                  | OVERALL WIDTH WITH SHADE AS  |                |
| DIMMING TYPE           | PHASE                | SHOWN                        | 200MM          |
|                        |                      | OVERALL WIDTH WITHOUT SHADE  | 120MM          |

## FOR MORE INFORMATION ABOUT THIS PRODUCT:

Email: sales@chelsom.co.uk | Call: +44 (0)1253 831400

# - CHELSOM -

**EST. 1947** 









PT/4/W1 Revision A

## - CHELSOM -

**EST. 1947** 

## **FOLLOW THE NUMBERED ASSEMBLY SEQUENCE**