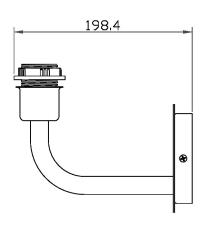

## **FULL TECHNICAL SPECIFICATION**

| MATERIAL               | STEEL                | INSULATION RATING            | CLASSI         |
|------------------------|----------------------|------------------------------|----------------|
| FINISH                 | SATIN BLACK (BL)     | IP RATING                    | IP20           |
| LAMPHOLDER TYPE        | E27                  | PROJECTION                   | 270MM          |
| RECOMMENDED LAMP       | 1 X E27 7W LED 2700K | BACKPLATE DIMENSIONS         | 120MM DIAMETER |
| MAX WATTAGE (RETROFIT) | 30W                  | NET PRODUCT WEIGHT           | 0.5KG          |
| CE                     | YES                  | OVERALL HEIGHT WITH SHADE    | 2001414        |
| UKCA                   | YES                  | AS SHOWN                     | 260MM          |
| UL                     | YES                  | OVERALL HEIGHT WITHOUT SHADE | 140MM          |
| DIMMABLE AS STANDARD?  | YES                  | OVERALL WIDTH WITH SHADE AS  |                |
| DIMMING TYPE           | PHASE                | SHOWN                        | 200MM          |
|                        |                      | OVERALL WIDTH WITHOUT SHADE  | 120MM          |