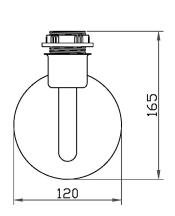

## **FULL TECHNICAL SPECIFICATION**

| MATERIAL               | STEEL                | INSULATION RATING            | CLASSI         |
|------------------------|----------------------|------------------------------|----------------|
| FINISH                 | SATIN BLACK (BL)     | IP RATING                    | IP20           |
| LAMPHOLDER TYPE        | E27                  | PROJECTION                   | 270MM          |
| RECOMMENDED LAMP       | 1 X E27 7W LED 2700K | BACKPLATE DIMENSIONS         | 120MM DIAMETER |
| MAX WATTAGE (RETROFIT) | 30W                  | NET PRODUCT WEIGHT           | 0.5KG          |
| CE                     | YES                  | OVERALL HEIGHT WITH SHADE    | 2001414        |
| UKCA                   | YES                  | AS SHOWN                     | 260MM          |
| UL                     | YES                  | OVERALL HEIGHT WITHOUT SHADE | 140MM          |
| DIMMABLE AS STANDARD?  | YES                  | OVERALL WIDTH WITH SHADE AS  |                |
| DIMMING TYPE           | PHASE                | SHOWN                        | 200MM          |
|                        |                      | OVERALL WIDTH WITHOUT SHADE  | 120MM          |