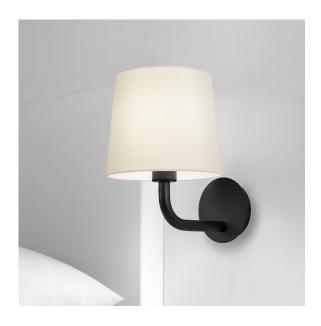

#### **FEATURES**

WALL LIGHT WITH ROBUST FIXED TUBULAR ARM.

### **MATERIAL**

STEEL

### **FINISH**

SATIN BLACK (BL)

### **RECOMMENDED LAMP**

1 X E27 7W LED 2700K