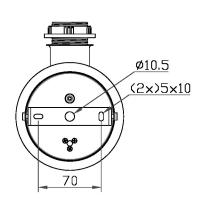

## **CERTIFICATIONS**

**DIMENSIONS** 

## **FULL TECHNICAL SPECIFICATION**

| MATERIAL               | STEEL                | INSULATION RATING            | CLASSI         |
|------------------------|----------------------|------------------------------|----------------|
| FINISH                 | SATIN BLACK (BL)     | IP RATING                    | IP20           |
| LAMPHOLDER TYPE        | E27                  | PROJECTION                   | 270MM          |
| RECOMMENDED LAMP       | 1 X E27 7W LED 2700K | BACKPLATE DIMENSIONS         | 120MM DIAMETER |
| MAX WATTAGE (RETROFIT) | 30W                  | NET PRODUCT WEIGHT           | 0.5KG          |
| CE                     | YES                  | OVERALL HEIGHT WITH SHADE    | 2001414        |
| UKCA                   | YES                  | AS SHOWN                     | 260MM          |
| UL                     | YES                  | OVERALL HEIGHT WITHOUT SHADE | 140MM          |
| DIMMABLE AS STANDARD?  | YES                  | OVERALL WIDTH WITH SHADE AS  |                |
| DIMMING TYPE           | PHASE                | SHOWN                        | 200MM          |
|                        |                      | OVERALL WIDTH WITHOUT SHADE  | 120MM          |