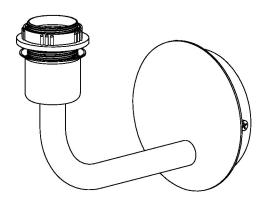

## **FULL TECHNICAL SPECIFICATION**

| MATERIAL               | STEEL                | INSULATION RATING            | CLASSI         |
|------------------------|----------------------|------------------------------|----------------|
| FINISH                 | SATIN BLACK (BL)     | IP RATING                    | IP20           |
| LAMPHOLDER TYPE        | E27                  | PROJECTION                   | 270MM          |
| RECOMMENDED LAMP       | 1 X E27 7W LED 2700K | BACKPLATE DIMENSIONS         | 120MM DIAMETER |
| MAX WATTAGE (RETROFIT) | 30W                  | NET PRODUCT WEIGHT           | 0.5KG          |
| CE                     | YES                  | OVERALL HEIGHT WITH SHADE    | 2001414        |
| UKCA                   | YES                  | AS SHOWN                     | 260MM          |
| UL                     | YES                  | OVERALL HEIGHT WITHOUT SHADE | 140MM          |
| DIMMABLE AS STANDARD?  | YES                  | OVERALL WIDTH WITH SHADE AS  |                |
| DIMMING TYPE           | PHASE                | SHOWN                        | 200MM          |
|                        |                      | OVERALL WIDTH WITHOUT SHADE  | 120MM          |