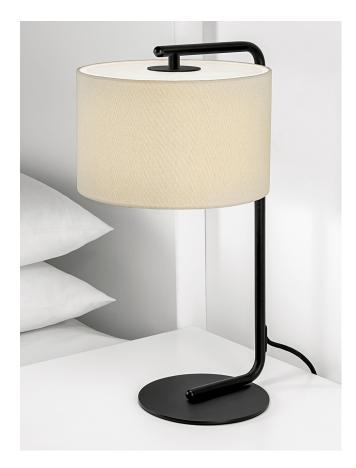

#### **FEATURES**

AN UP-AND-OVER ARM CONFIGURATION SUSPENDS THE SHADE AT THE TOP AND RUNS ACROSS A SLIM BASE AT THE BOTTOM. TUBE ENDS HAVE A ROUNDED DETAIL AND FITTING IS COMPLETE WITH INTEGRAL OPAL ACRYLIC TOP DIFFUSER. SHADE IS BESPOKE WITH OTHER FABRIC OPTIONS AVAILABLE.

#### **MATERIAL**

STEEL AND ACRYLIC DIFFUSER

### **FINISH**

SATIN BLACK (BL) WITH OPAL ACRYLIC

## **RECOMMENDED LAMP**

1 X E27 7W LED 2700K