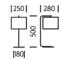

## **CERTIFICATIONS**

**C** € 器 以 🛓 IP20

**DIMENSIONS** 

# **FULL TECHNICAL SPECIFICATION**

| MATERIAL               | STEEL AND ACRYLIC                     | PLUG COLOUR             | BLACK           |
|------------------------|---------------------------------------|-------------------------|-----------------|
|                        | DIFFUSER                              | SWITCH TYPE             | IN LINE         |
| FINISH                 | SATIN BLACK (BL) WITH<br>OPAL ACRYLIC | DIMMABLE AS STANDARD?   | BY REQUEST ONLY |
| LAMPHOLDER TYPE        | E27                                   | INSULATION RATING       | CLASSI          |
| RECOMMENDED LAMP       | 1 X E27 7W LED 2700K                  | IP RATING               | IP20            |
| MAX WATTAGE (RETROFIT) | 30W                                   | PROJECTION              | 280MM           |
| CE                     | YES                                   | BASE DIMENSIONS         | 180MM DIAMETER  |
| UKCA                   | YES                                   | NET PRODUCT WEIGHT      | 1.85KG          |
| UL                     | YES                                   | OVERALL HEIGHT AS SHOWN | 500MM           |
| CABLE TYPE             | BLACK SILK-COVERED                    | OVERALL WIDTH AS SHOWN  | 250MM           |
| CABLE LENGTH           | 2000MM                                |                         |                 |
| PLUG TYPE              | UK 13 AMP                             |                         |                 |