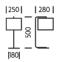

| PLUG COLOUR             | BLACK           |
|-------------------------|-----------------|
| SWITCH TYPE             | IN LINE         |
| DIMMABLE AS STANDARD?   | BY REQUEST ONLY |
| INSULATION RATING       | CLASS I         |
| IP RATING               | IP20            |
| PROJECTION              | 280MM           |
| BASE DIMENSIONS         | 180MM DIAMETER  |
| NET PRODUCT WEIGHT      | 1.85KG          |
| OVERALL HEIGHT AS SHOWN | 500MM           |
| OVERALL WIDTH AS SHOWN  | 250MM           |