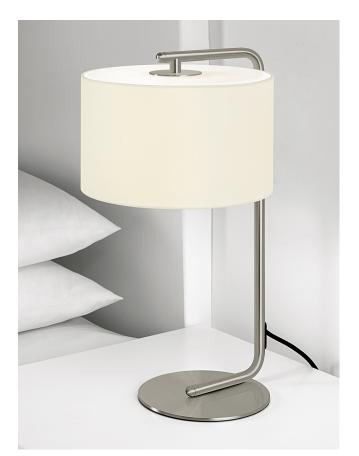

## 

 $\begin{array}{c} CITY\\ \text{TABLE}\\ \text{CX/14/TL/BN with optional shade QCX/10/OY} \end{array}$ 

## FEATURES

AN UP-AND-OVER ARM CONFIGURATION SUSPENDS THE SHADE AT THE TOP AND RUNS ACROSS A SLIM BASE AT THE BOTTOM. TUBE ENDS HAVE A ROUNDED DETAIL AND FITTING IS COMPLETE WITH INTEGRAL OPAL ACRYLIC TOP DIFFUSER. SHADE IS BESPOKE WITH OTHER FABRIC OPTIONS AVAILABLE.

MATERIAL STEEL AND ACRYLIC DIFFUSER

FINISH BRUSHED NICKEL (BN) WITH OPAL ACRYLIC

**RECOMMENDED LAMP** 1 X E27 7W LED 2700K

CERTIFICATIONS C€≌K₽L – IP20

DIMENSIONS