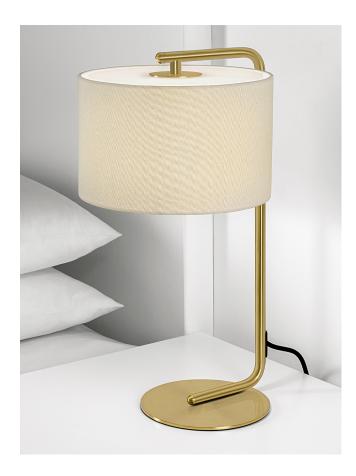

### **FEATURES**

AN UP-AND-OVER ARM CONFIGURATION SUSPENDS THE SHADE AT THE TOP AND RUNS ACROSS A SLIM BASE AT THE BOTTOM. TUBE ENDS HAVE A ROUNDED DETAIL AND FITTING IS COMPLETE WITH INTEGRAL OPAL ACRYLIC TOP DIFFUSER. SHADE IS BESPOKE WITH OTHER FABRIC OPTIONS AVAILABLE.

### **MATERIAL**

STEEL AND ACRYLIC DIFFUSER

### **FINISH**

BRUSHED BRASS (BRB) WITH OPAL ACRYLIC