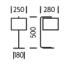

# **CERTIFICATIONS**

**C** € 器 以 🛓 IP20

**DIMENSIONS** 

# **FULL TECHNICAL SPECIFICATION**

| MATERIAL               | STEEL AND ACRYLIC                        | PLUG COLOUR             | BLACK           |
|------------------------|------------------------------------------|-------------------------|-----------------|
|                        | DIFFUSER                                 | SWITCH TYPE             | IN LINE         |
| FINISH                 | BRUSHED BRASS (BRB)<br>WITH OPAL ACRYLIC | DIMMABLE AS STANDARD?   | BY REQUEST ONLY |
| LAMPHOLDER TYPE        | E27                                      | INSULATION RATING       | CLASSI          |
| RECOMMENDED LAMP       | 1 X E27 7W LED 2700K                     | IP RATING               | IP20            |
| MAX WATTAGE (RETROFIT) | 30W                                      | PROJECTION              | 280MM           |
| CE                     | YES                                      | BASE DIMENSIONS         | 180MM DIAMETER  |
| UKCA                   | YES                                      | NET PRODUCT WEIGHT      | 1.85KG          |
| UL                     | YES                                      | OVERALL HEIGHT AS SHOWN | 500MM           |
| CABLE TYPE             | BLACK SILK-COVERED                       | OVERALL WIDTH AS SHOWN  | 250MM           |
| CABLE LENGTH           | 2000MM                                   |                         |                 |
| PLUG TYPE              | UK 13 AMP                                |                         |                 |