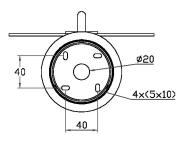

## **CERTIFICATIONS**

**C** € 器 以 🛓 IP20

**DIMENSIONS** 

## **FULL TECHNICAL SPECIFICATION**

| MATERIAL               | STEEL AND ACRYLIC                     | DIMMING TYPE            | PHASE          |
|------------------------|---------------------------------------|-------------------------|----------------|
|                        | DIFFUSER                              | INSULATION RATING       | CLASSI         |
| FINISH                 | BRUSHED NICKEL (BN) WITH OPAL ACRYLIC | IP RATING               | IP20           |
| LAMPHOLDER TYPE        | E27                                   | PROJECTION              | 250MM          |
| RECOMMENDED LAMP       | 1 X E27 7W LED 2700K                  | BACKPLATE DIMENSIONS    | 100MM DIAMETER |
| MAX WATTAGE (RETROFIT) | 30W                                   | NET PRODUCT WEIGHT      | 0.55KG         |
| CE                     | YES                                   | OVERALL HEIGHT AS SHOWN | 190MM          |
| UKCA                   | YES                                   | OVERALL WIDTH AS SHOWN  | 200MM          |
| UL                     | YES                                   |                         |                |
| DIMMABLE AS STANDARD?  | YES                                   |                         |                |