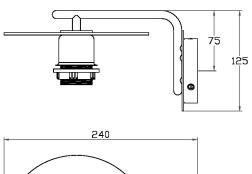

## **FULL TECHNICAL SPECIFICATION**

| MATERIAL               | STEEL AND ACRYLIC                     | DIMMING TYPE            | PHASE          |
|------------------------|---------------------------------------|-------------------------|----------------|
|                        | DIFFUSER                              | INSULATION RATING       | CLASSI         |
| FINISH                 | BRUSHED NICKEL (BN) WITH OPAL ACRYLIC | IP RATING               | IP20           |
| LAMPHOLDER TYPE        | E27                                   | PROJECTION              | 250MM          |
| RECOMMENDED LAMP       | 1 X E27 7W LED 2700K                  | BACKPLATE DIMENSIONS    | 100MM DIAMETER |
| MAX WATTAGE (RETROFIT) | 30W                                   | NET PRODUCT WEIGHT      | 0.55KG         |
| CE                     | YES                                   | OVERALL HEIGHT AS SHOWN | 190MM          |
| UKCA                   | YES                                   | OVERALL WIDTH AS SHOWN  | 200MM          |
| UL                     | YES                                   |                         |                |
| DIMMABLE AS STANDARD?  | YES                                   |                         |                |