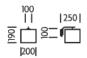

## **CERTIFICATIONS**

**C** € 器 以 🛓 IP20

**DIMENSIONS** 

## **FULL TECHNICAL SPECIFICATION**

| MATERIAL               | STEEL AND ACRYLIC                     | DIMMING TYPE            | PHASE          |
|------------------------|---------------------------------------|-------------------------|----------------|
|                        | DIFFUSER                              | INSULATION RATING       | CLASSI         |
| FINISH                 | BRUSHED NICKEL (BN) WITH OPAL ACRYLIC | IP RATING               | IP20           |
| LAMPHOLDER TYPE        | E27                                   | PROJECTION              | 250MM          |
| RECOMMENDED LAMP       | 1 X E27 7W LED 2700K                  | BACKPLATE DIMENSIONS    | 100MM DIAMETER |
| MAX WATTAGE (RETROFIT) | 30W                                   | NET PRODUCT WEIGHT      | 0.55KG         |
| CE                     | YES                                   | OVERALL HEIGHT AS SHOWN | 190MM          |
| UKCA                   | YES                                   | OVERALL WIDTH AS SHOWN  | 200MM          |
| UL                     | YES                                   |                         |                |
| DIMMABLE AS STANDARD?  | YES                                   |                         |                |