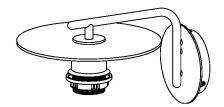

#### **FEATURES**

AN UP-AND-OVER ARM CONFIGURATION SUSPENDS THE SHADE AT THE TOP AND RUNS DOWN ONTO BACKPLATE. TUBE ENDS HAVE A ROUNDED DETAIL AND FITTING IS COMPLETE WITH INTEGRAL OPAL ACRYLIC TOP DIFFUSER. SHADE IS BESPOKE WITH OTHER FABRIC OPTIONS AVAILABLE.

### MATERIAL

STEEL AND ACRYLIC DIFFUSER

#### **FINISH**

BRUSHED NICKEL (BN) WITH OPAL ACRYLIC