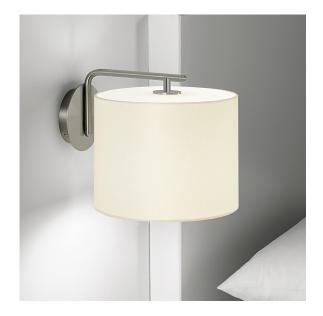

#### **FEATURES**

AN UP-AND-OVER ARM CONFIGURATION SUSPENDS THE SHADE AT THE TOP AND RUNS DOWN ONTO BACKPLATE. TUBE ENDS HAVE A ROUNDED DETAIL AND FITTING IS COMPLETE WITH INTEGRAL OPAL ACRYLIC TOP DIFFUSER. SHADE IS BESPOKE WITH OTHER FABRIC OPTIONS AVAILABLE.

### MATERIAL

STEEL AND ACRYLIC DIFFUSER

#### **FINISH**

BRUSHED NICKEL (BN) WITH OPAL ACRYLIC

### **RECOMMENDED LAMP**

1 X E27 7W LED 2700K