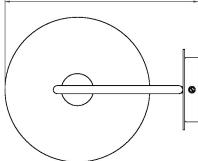

## **CERTIFICATIONS**

**C** € 器 以 🛓 IP20

**DIMENSIONS** 

## **FULL TECHNICAL SPECIFICATION**

| MATERIAL               | STEEL AND ACRYLIC                     | DIMMING TYPE            | PHASE          |
|------------------------|---------------------------------------|-------------------------|----------------|
|                        | DIFFUSER                              | INSULATION RATING       | CLASSI         |
| FINISH                 | BRUSHED NICKEL (BN) WITH OPAL ACRYLIC | IP RATING               | IP20           |
| LAMPHOLDER TYPE        | E27                                   | PROJECTION              | 250MM          |
| RECOMMENDED LAMP       | 1 X E27 7W LED 2700K                  | BACKPLATE DIMENSIONS    | 100MM DIAMETER |
| MAX WATTAGE (RETROFIT) | 30W                                   | NET PRODUCT WEIGHT      | 0.55KG         |
| CE                     | YES                                   | OVERALL HEIGHT AS SHOWN | 190MM          |
| UKCA                   | YES                                   | OVERALL WIDTH AS SHOWN  | 200MM          |
| UL                     | YES                                   |                         |                |
| DIMMABLE AS STANDARD?  | YES                                   |                         |                |