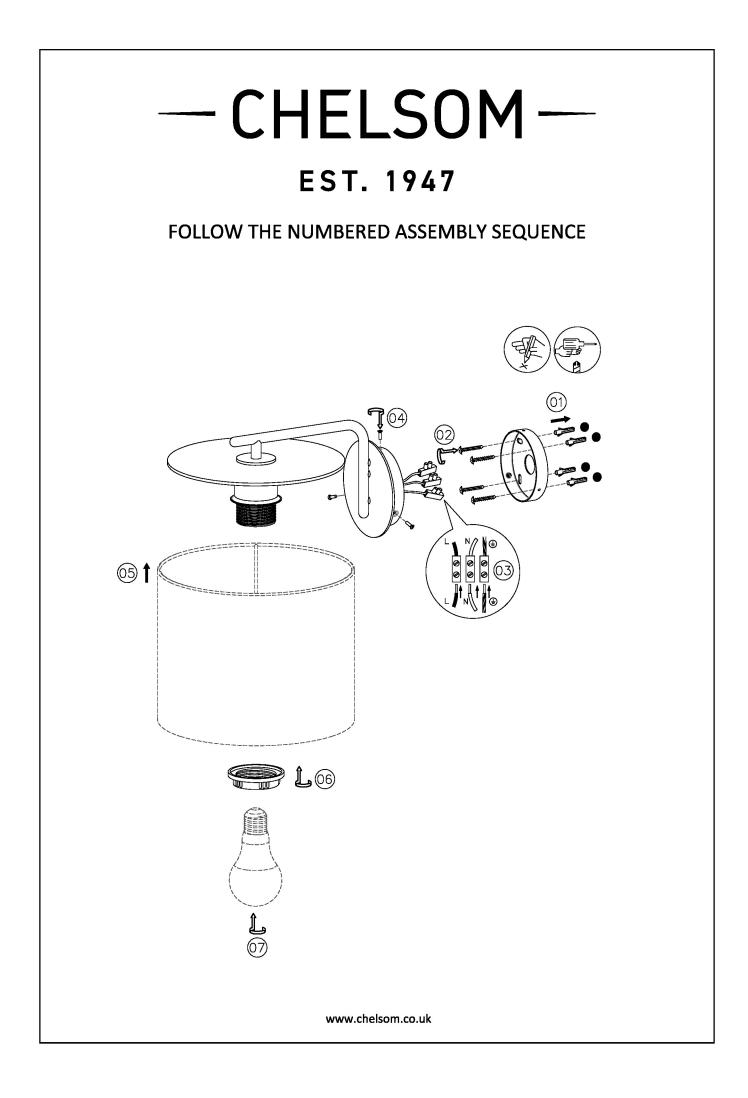

#### FEATURES

AN UP-AND-OVER ARM CONFIGURATION SUSPENDS THE SHADE AT THE TOP AND RUNS DOWN ONTO BACKPLATE. TUBE ENDS HAVE A ROUNDED DETAIL AND FITTING IS COMPLETE WITH INTEGRAL OPAL ACRYLIC TOP DIFFUSER. SHADE IS BESPOKE WITH OTHER FABRIC OPTIONS AVAILABLE.