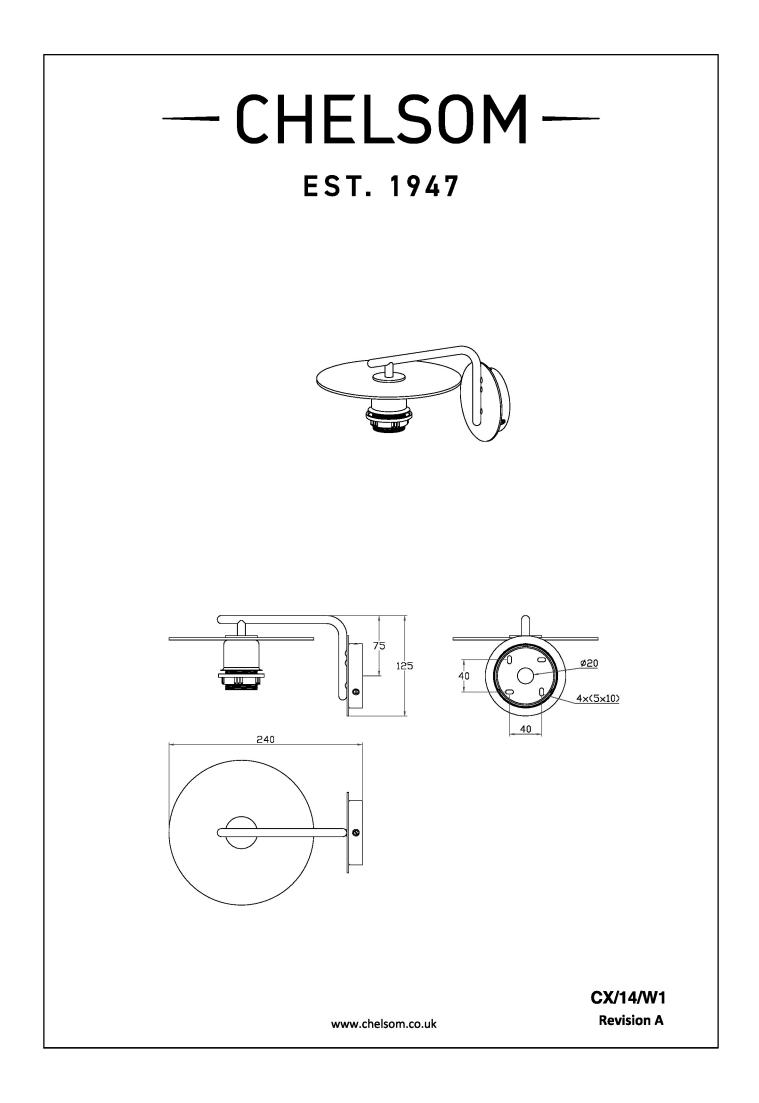

#### FEATURES

AN UP-AND-OVER ARM CONFIGURATION SUSPENDS THE SHADE AT THE TOP AND RUNS DOWN ONTO BACKPLATE. TUBE ENDS HAVE A ROUNDED DETAIL AND FITTING IS COMPLETE WITH INTEGRAL OPAL ACRYLIC TOP DIFFUSER. SHADE IS BESPOKE WITH OTHER FABRIC OPTIONS AVAILABLE.

#### MATERIAL

STEEL AND ACRYLIC DIFFUSER

FINISH BRUSHED BRASS (BRB) WITH OPAL ACRYLIC

**RECOMMENDED LAMP** 1 X E27 7W LED 2700K

CERTIFICATIONS CELK UL ≟ IP20

DIMENSIONS

| DIMMING TYPE            | PHASE          |
|-------------------------|----------------|
| INSULATION RATING       | CLASS I        |
| IP RATING               | IP20           |
| PROJECTION              | 250MM          |
| BACKPLATE DIMENSIONS    | 100MM DIAMETER |
| NET PRODUCT WEIGHT      | 0.55KG         |
| OVERALL HEIGHT AS SHOWN | 190MM          |
| OVERALL WIDTH AS SHOWN  | 200MM          |