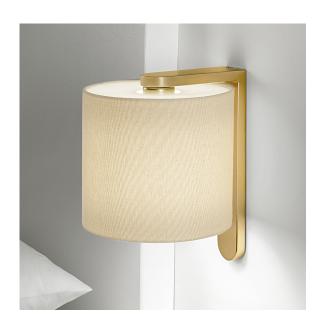

#### **FEATURES**

SHADE IS BESPOKE AND HAS INTEGRAL TOP PARCHMENT DIFFUSER. OTHER FABRIC OPTIONS ARE AVAILABLE.

### **MATERIAL**

STEEL

#### **FINISH**

CHAMPAGNE GOLD (CHG)

### **RECOMMENDED LAMP**

1 X E27 7W LED 2700K