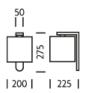

## **CERTIFICATIONS**

**DIMENSIONS** 

## **FULL TECHNICAL SPECIFICATION**

| MATERIAL               | STEEL                | DIMMING TYPE            | PHASE      |
|------------------------|----------------------|-------------------------|------------|
| FINISH                 | CHAMPAGNE GOLD (CHG) | INSULATION RATING       | CLASS I    |
| LAMPHOLDER TYPE        | E27                  | IP RATING               | IP20       |
| RECOMMENDED LAMP       | 1 X E27 7W LED 2700K | PROJECTION              | 225MM      |
| MAX WATTAGE (RETROFIT) | 30W                  | BACKPLATE DIMENSIONS    | 275 X 50MM |
| CE                     | YES                  | NET PRODUCT WEIGHT      | 2.5KG      |
| UKCA                   | YES                  | OVERALL HEIGHT AS SHOWN | 275MM      |
| UL                     | YES                  | OVERALL WIDTH AS SHOWN  | 200MM      |
| DIMMABLE AS STANDARD?  | YES                  |                         |            |