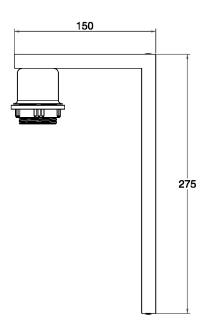

## **CERTIFICATIONS**

**DIMENSIONS** 

## **FULL TECHNICAL SPECIFICATION**

| MATERIAL               | STEEL                | DIMMING TYPE            | PHASE      |
|------------------------|----------------------|-------------------------|------------|
| FINISH                 | CHAMPAGNE GOLD (CHG) | INSULATION RATING       | CLASS I    |
| LAMPHOLDER TYPE        | E27                  | IP RATING               | IP20       |
| RECOMMENDED LAMP       | 1 X E27 7W LED 2700K | PROJECTION              | 225MM      |
| MAX WATTAGE (RETROFIT) | 30W                  | BACKPLATE DIMENSIONS    | 275 X 50MM |
| CE                     | YES                  | NET PRODUCT WEIGHT      | 2.5KG      |
| UKCA                   | YES                  | OVERALL HEIGHT AS SHOWN | 275MM      |
| UL                     | YES                  | OVERALL WIDTH AS SHOWN  | 200MM      |
| DIMMABLE AS STANDARD?  | YES                  |                         |            |