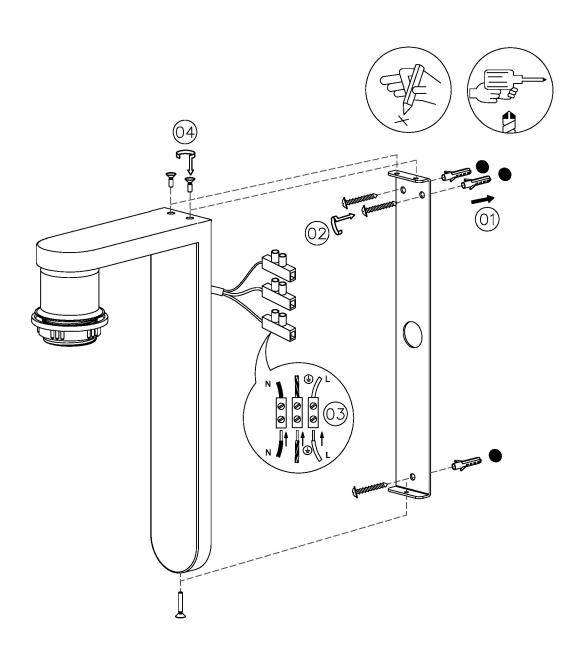

TYPE        | E27                  | IP RATING               | IP20       |
| RECOMMENDED LAMP       | 1 X E27 7W LED 2700K | PROJECTION              | 225MM      |
| MAX WATTAGE (RETROFIT) | 30W                  | BACKPLATE DIMENSIONS    | 275 X 50MM |
| CE                     | YES                  | NET PRODUCT WEIGHT      | 2.5KG      |
| UKCA                   | YES                  | OVERALL HEIGHT AS SHOWN | 275MM      |
| UL                     | YES                  | OVERALL WIDTH AS SHOWN  | 200MM      |
| DIMMABLE AS STANDARD?  | YES                  |                         |            |

## FOR MORE INFORMATION ABOUT THIS PRODUCT:

# - CHELSOM -

EST. 1947









TR/4/W1
Revision A

www.chelsom.co.uk

# - CHELSOM-

EST. 1947

## **FOLLOW THE NUMBERED ASSEMBLY SEQUENCE**



www.chelsom.co.uk