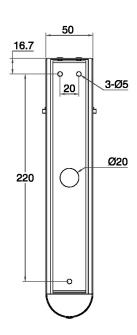

## **CERTIFICATIONS**

**DIMENSIONS** 

## **FULL TECHNICAL SPECIFICATION**

| MATERIAL               | STEEL                | DIMMING TYPE            | PHASE      |
|------------------------|----------------------|-------------------------|------------|
| FINISH                 | CHAMPAGNE GOLD (CHG) | INSULATION RATING       | CLASS I    |
| LAMPHOLDER TYPE        | E27                  | IP RATING               | IP20       |
| RECOMMENDED LAMP       | 1 X E27 7W LED 2700K | PROJECTION              | 225MM      |
| MAX WATTAGE (RETROFIT) | 30W                  | BACKPLATE DIMENSIONS    | 275 X 50MM |
| CE                     | YES                  | NET PRODUCT WEIGHT      | 2.5KG      |
| UKCA                   | YES                  | OVERALL HEIGHT AS SHOWN | 275MM      |
| UL                     | YES                  | OVERALL WIDTH AS SHOWN  | 200MM      |
| DIMMABLE AS STANDARD?  | YES                  |                         |            |