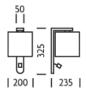

# **studio**

DIMENSIONS

| DRIVER LOCATION         | INTEGRAL        |
|-------------------------|-----------------|
| SWITCH TYPE             | ROCKER          |
| DIMMABLE AS STANDARD?   | BY REQUEST ONLY |
| INSULATION RATING       | CLASS I         |
| IP RATING               | IP20            |
| PROJECTION              | 235MM           |
| BACKPLATE DIMENSIONS    | 325 X 50MM      |
| NET PRODUCT WEIGHT      | 2.5KG           |
| OVERALL HEIGHT AS SHOWN | 325MM           |
| OVERALL WIDTH AS SHOWN  | 200MM           |