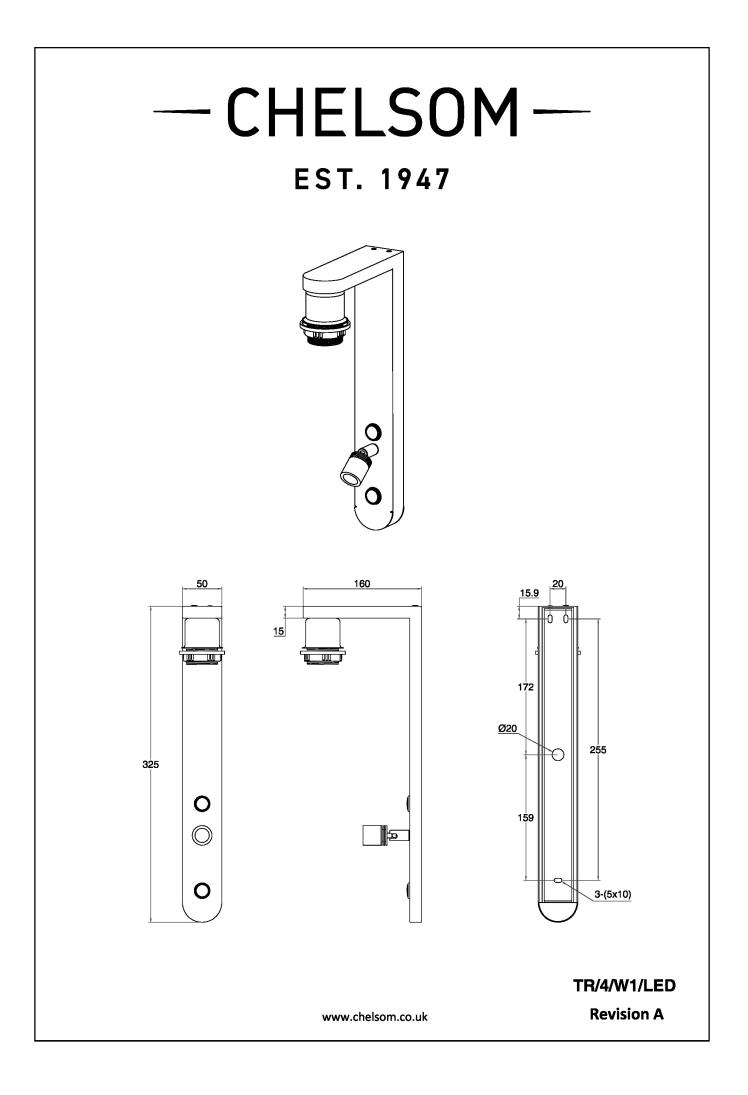

## 

TRIP READING TR/4/W1/LED/CHG with optional shade QTR/W1/SHORT/NAT

#### FEATURES

HAS AN INTEGRAL DRIVER AND TWO SWITCHES, ONE FOR THE MAIN LIGHT AND ONE FOR THE LED READING LIGHT. DIFFERENT SWITCHING OPTIONS ARE AVAILABLE FOR MINIMUM QUANTITIES. SHADE IS BESPOKE AND HAS INTEGRAL TOP PARCHMENT DIFFUSER. OTHER FABRIC OPTIONS ARE AVAILABLE.

#### RECOMMENDED LAMP

1 X E27 7W LED 2700K PLUS 1 X LED 1W 2700K

CERTIFICATIONS CEKUL ↓ IP20

### FULL TECHNICAL SPECIFICATION

| MATERIAL                   | STEEL                                         |
|----------------------------|-----------------------------------------------|
| FINISH                     | CHAMPAGNE GOLD (CHG)                          |
| LAMPHOLDER TYPE            | E27 AND INTEGRAL LED                          |
| RECOMMENDED LAMP           | 1 X E27 7W LED 2700K<br>PLUS 1 X LED 1W 2700K |
| COLOUR TEMPERATURE         | 2700K                                         |
| MAX WATTAGE (RETROFIT)     | 30W                                           |
| WATTAGE (W) - INTEGRAL LED | 1W                                            |
| CE                         | YES                                           |
| UKCA                       | YES                                           |
| UL                         | YES                                           |

| DRIVER LOCATION         | INTEGRAL        |
|-------------------------|-----------------|
| SWITCH TYPE             | ROCKER          |
| DIMMABLE AS STANDARD?   | BY REQUEST ONLY |
| INSULATION RATING       | CLASS I         |
| IP RATING               | IP20            |
| PROJECTION              | 235MM           |
| BACKPLATE DIMENSIONS    | 325 X 50MM      |
| NET PRODUCT WEIGHT      | 2.5KG           |
| OVERALL HEIGHT AS SHOWN | 325MM           |
| OVERALL WIDTH AS SHOWN  | 200MM           |