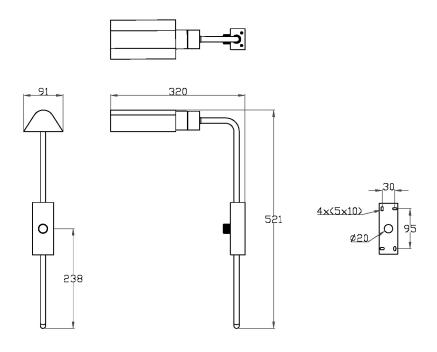

### **DIMENSIONS**

## **FULL TECHNICAL SPECIFICATION**

| MATERIAL               | STEEL                | DIMMABLE AS STANDARD?   | YES        |
|------------------------|----------------------|-------------------------|------------|
| FINISH                 | ENGLISH BRASS (EBR)  | DIMMING TYPE            | PHASE      |
| LAMPHOLDER TYPE        | E14                  | INSULATION RATING       | CLASSI     |
| RECOMMENDED LAMP       | 1 X E14 4W LED 2700K | IP RATING               | IP20       |
| MAX WATTAGE (RETROFIT) | 30W                  | PROJECTION              | 320MM      |
| CE                     | YES                  | BACKPLATE DIMENSIONS    | 125 X 50MM |
| UKCA                   | YES                  | NET PRODUCT WEIGHT      | 1.05KG     |
| UL                     | YES                  | OVERALL HEIGHT AS SHOWN | 520MM      |
| SWITCH TYPE            | ROTARY DIMMER        | OVERALL WIDTH AS SHOWN  | 90MM       |