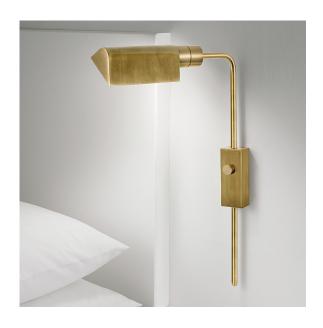

#### **FEATURES**

RECTANGULAR BACKPLATE, TUBULAR COLUMN WITH TRIANGULAR CANOPY AND KNURLED ROTARY DIMMER SWITCH GIVE A TIMELESS STYLE. UPRIGHT COLUMN SWIVELS LEFT/RIGHT. THE CANOPY ROTATES TO GIVE A FULL RANGE OF DIRECTIONAL LIGHT AND HAS INTERNAL POLISHED METAL REFLECTOR FOR INCREASED LIGHT OUTPUT.

## **MATERIAL**

STEEL

### FINISH

ENGLISH BRASS (EBR)

## **RECOMMENDED LAMP**

1 X E14 4W LED 2700K