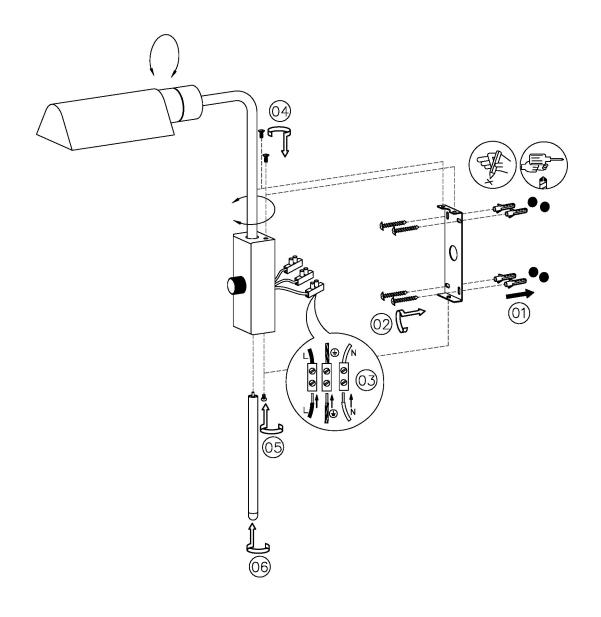

CLASSI     |
| RECOMMENDED LAMP       | 1 X E14 4W LED 2700K | IP RATING               | IP20       |
| MAX WATTAGE (RETROFIT) | 30W                  | PROJECTION              | 320MM      |
| CE                     | YES                  | BACKPLATE DIMENSIONS    | 125 X 50MM |
| UKCA                   | YES                  | NET PRODUCT WEIGHT      | 1.05KG     |
| UL                     | YES                  | OVERALL HEIGHT AS SHOWN | 520MM      |
| SWITCH TYPE            | ROTARY DIMMER        | OVERALL WIDTH AS SHOWN  | 90MM       |

## FOR MORE INFORMATION ABOUT THIS PRODUCT:

Email: sales@chelsom.co.uk | Call: +44 (0)1253 831400

# - CHELSOM -

**EST. 1947** 





TO/10/W1
Revision A

www.chelsom.co.uk

## - CHELSOM-

**EST. 1947** 

## **FOLLOW THE NUMBERED ASSEMBLY SEQUENCE**



www.chelsom.co.uk