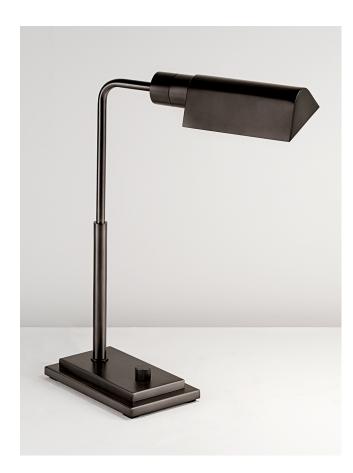

#### **FEATURES**

RECTANGULAR STEPPED BASE, TUBULAR COLUMN WITH TRIANGULAR CANOPY AND KNURLED ROTARY DIMMER SWITCH GIVE A TIMELESS STYLE. UPRIGHT COLUMN SWIVELS LEFT/RIGHT. THE CANOPY ROTATES TO GIVE A FULL RANGE OF DIRECTIONAL LIGHT AND HAS INTERNAL POLISHED METAL REFLECTOR FOR INCREASED LIGHT OUTPUT.

# **FULL TECHNICAL SPECIFICATION**

| MATERIAL               | STEEL                | PLUG COLOUR             | BLACK         |
|------------------------|----------------------|-------------------------|---------------|
| FINISH                 | BLACK BRONZE (BB)    | SWITCH TYPE             | ROTARY DIMMER |
| LAMPHOLDER TYPE        | E14                  | DIMMABLE AS STANDARD?   | YES           |
| RECOMMENDED LAMP       | 1 X E14 4W LED 2700K | DIMMING TYPE            | PHASE         |
| MAX WATTAGE (RETROFIT) | 30W                  | INSULATION RATING       | CLASSI        |
| CE                     | YES                  | IP RATING               | IP20          |
| UKCA                   | YES                  | PROJECTION              | 350MM         |
| UL                     | YES                  | BASE DIMENSIONS         | 200 X 120MM   |
| CABLE TYPE             | BLACK SILK-COVERED   | NET PRODUCT WEIGHT      | 3.2KG         |
| CABLE LENGTH           | 2000MM               | OVERALL HEIGHT AS SHOWN | 450MM         |
| PLUG TYPE              | UK 13 AMP            | OVERALL WIDTH AS SHOWN  | 120MM         |