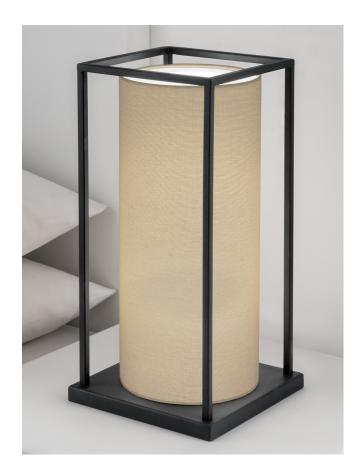

### **FEATURES**

LINEAR STEEL FRAME ENCASES CYLINDER SHADE. DIFFUSER IS FITTED IN THE TOP OF THE SHADE AND OTHER FABRICS ARE AVAILABLE. OPTION WITHOUT SHADE TO TAKE FILAMENT LAMP ONLY AVAILABLE TO SPECIAL ORDER .

### **MATERIAL**

STEEL

### **FINISH**

TEXTURED BLACK

### **RECOMMENDED LAMP**

1 X E27 7W LED 2700K