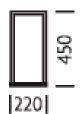

### **DIMENSIONS**

# **FULL TECHNICAL SPECIFICATION**

| MATERIAL               | STEEL                | PLUG TYPE               | UK 13 AMP       |
|------------------------|----------------------|-------------------------|-----------------|
| FINISH                 | TEXTURED BLACK       | PLUG COLOUR             | BLACK           |
| LAMPHOLDER TYPE        | E27                  | SWITCH TYPE             | IN LINE         |
| RECOMMENDED LAMP       | 1 X E27 7W LED 2700K | DIMMABLE AS STANDARD?   | BY REQUEST ONLY |
| MAX WATTAGE (RETROFIT) | 30W                  | INSULATION RATING       | CLASSI          |
| CE                     | YES                  | IP RATING               | IP20            |
| UKCA                   | YES                  | BASE DIMENSIONS         | 220 X 220MM     |
| UL                     | YES                  | NET PRODUCT WEIGHT      | 2.7KG           |
| CABLE TYPE             | BLACK PLASTIC        | OVERALL HEIGHT AS SHOWN | 450MM           |
| CABLE LENGTH           | 2000MM               | OVERALL WIDTH AS SHOWN  | 220MM           |