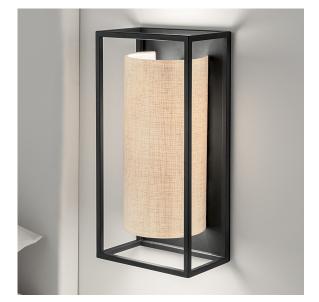

#### FEATURES

LINEAR STEEL FRAME ENCASES SEMI-CYLINDER SHADE. OTHER FABRICS ARE AVAILABLE . OPTION WITHOUT SHADE TO TAKE FILAMENT LAMP ONLY AVAILABLE TO SPECIAL ORDER.

#### MATERIAL

STEEL

FINISH TEXTURED BLACK

**RECOMMENDED LAMP** 1 X E27 7W LED 2700K

certifications C€≌K₽L ≟ IP20