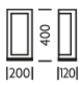

#### DIMENSIONS

| DIMMING TYPE            | PHASE       |
|-------------------------|-------------|
| INSULATION RATING       | CLASS I     |
| IP RATING               | IP20        |
| PROJECTION              | 120MM       |
| BACKPLATE DIMENSIONS    | 400 X 200MM |
| NET PRODUCT WEIGHT      | 1.9KG       |
| OVERALL HEIGHT AS SHOWN | 400MM       |
| OVERALL WIDTH AS SHOWN  | 200MM       |