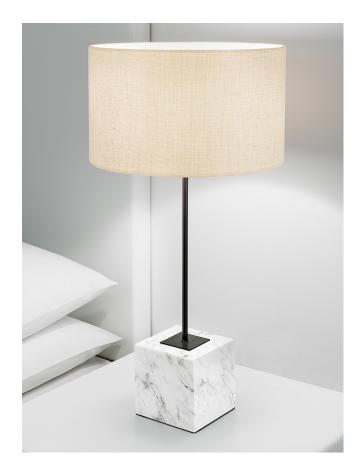

# **FEATURES**

REFINED VERTICAL COLUMN SITS ON A SQUARE DETAILED PLATE AND A HEAVY NATURAL STONE CUBE ENSURING GOOD STABILITY.

## **MATERIAL**

STEEL WITH NATURAL STONE

#### **FINISH**

BLACK BRONZE METALWORK WITH NATURAL STONE

### **RECOMMENDED LAMP**

1 X E27 7W LED 2700K