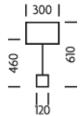

#### **DIMENSIONS**

# **FULL TECHNICAL SPECIFICATION**

| MATERIAL               | STEEL WITH NATURAL             | PLUG COLOUR                     | BLACK           |
|------------------------|--------------------------------|---------------------------------|-----------------|
|                        | STONE                          | SWITCH TYPE                     | IN LINE         |
| FINISH                 | BLACK BRONZE<br>METALWORK WITH | DIMMABLE AS STANDARD?           | BY REQUEST ONLY |
|                        | NATURAL STONE                  | INSULATION RATING               | CLASS I         |
| LAMPHOLDER TYPE        | E27                            | IP RATING                       | IP20            |
| RECOMMENDED LAMP       | 1 X E27 7W LED 2700K           | BASE DIMENSIONS                 | 120 X 120MM     |
| MAX WATTAGE (RETROFIT) | 30W                            | NET PRODUCT WEIGHT              | 4KG             |
| CE                     | YES                            | OVERALL HEIGHT WITH SHADE       |                 |
| UKCA                   | YES                            | AS SHOWN                        | 610MM           |
| UL                     | YES                            | OVERALL HEIGHT WITHOUT<br>SHADE | 460MM           |
| CABLE TYPE             | BLACK SILK-COVERED             | OVERALL WIDTH WITH SHADE AS     |                 |
| CABLE LENGTH           | 2000MM                         | SHOWN                           | 300MM           |
| PLUG TYPE              | UK 13 AMP                      | OVERALL WIDTH WITHOUT SHADE     | 120MM           |