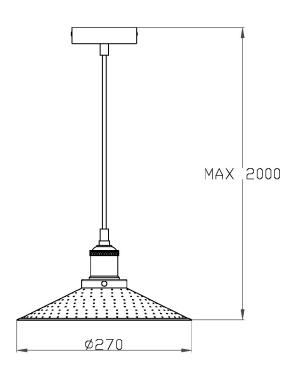

## **DIMENSIONS**

## **FULL TECHNICAL SPECIFICATION**

| MATERIAL               | STEEL                       | DIMMABLE AS STANDARD?    | YES            |
|------------------------|-----------------------------|--------------------------|----------------|
| FINISH                 | ENGLISH BRASS WITH          | DIMMING TYPE             | PHASE          |
|                        | SATIN BLACK                 | INSULATION RATING        | CLASSI         |
| LAMPHOLDER TYPE        | E27                         | IP RATING                | IP20           |
| RECOMMENDED LAMP       | 1 X E27 3W LED 2200K        | MINIMUM DDOD             | 250MM          |
| LAMP INCLUDED          | YES                         | MINIMUM DROP             | 250101101      |
|                        |                             | MAXIMUM DROP             | 2000MM         |
| MAX WATTAGE (RETROFIT) | 30W                         | CEILING PLATE DIMENSIONS | 100MM DIAMETER |
| CE                     | YES                         | NET PRODUCT WEIGHT       | 1KG            |
| UKCA                   | YES                         | NET PRODUCT WEIGHT       | ING            |
| ONOA                   | 123                         | OVERALL WIDTH AS SHOWN   | 270MM          |
| UL                     | YES                         |                          |                |
| SUSPENSION TYPE        | BLACK SILK-COVERED<br>CABLE |                          |                |