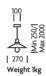

## **DIMENSIONS**

## **FULL TECHNICAL SPECIFICATION**

| MATERIAL               | STEEL                       | DIMMABLE AS STANDARD?    | YES            |
|------------------------|-----------------------------|--------------------------|----------------|
| FINISH                 | ENGLISH BRASS WITH          | DIMMING TYPE             | PHASE          |
|                        | SATIN BLACK                 | INSULATION RATING        | CLASSI         |
| LAMPHOLDER TYPE        | E27                         | IP RATING                | IP20           |
| RECOMMENDED LAMP       | 1 X E27 3W LED 2200K        | MINIMUM DDOD             | 250MM          |
| LAMP INCLUDED          | YES                         | MINIMUM DROP             | 250101101      |
|                        |                             | MAXIMUM DROP             | 2000MM         |
| MAX WATTAGE (RETROFIT) | 30W                         | CEILING PLATE DIMENSIONS | 100MM DIAMETER |
| CE                     | YES                         | NET PRODUCT WEIGHT       | 1KG            |
| UKCA                   | YES                         | NET PRODUCT WEIGHT       | ING            |
| ONOA                   | 123                         | OVERALL WIDTH AS SHOWN   | 270MM          |
| UL                     | YES                         |                          |                |
| SUSPENSION TYPE        | BLACK SILK-COVERED<br>CABLE |                          |                |