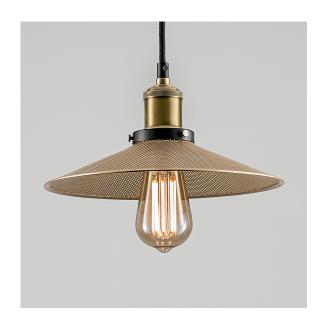

## **FEATURES**

SHALLOW PERFORATED METAL SHADE IS SUSPENDED FROM DETAILED KNURLED LAMPHOLDER COVER. PRICED WITH AND COMES COMPLETE WITH LED SQUIRREL CAGE FILAMENT LAMP AS SHOWN. SUPPLIED FLAT-PACKED TO REDUCE PACKAGING VOLUME AND CARBON FOOTPRINT.

## **MATERIAL**

STEEL

## **FINISH**

ENGLISH BRASS WITH SATIN BLACK

## **RECOMMENDED LAMP**

1 X E27 3W LED 2200K