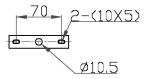

## **FULL TECHNICAL SPECIFICATION**

| MATERIAL               | STEEL                       | DIMMABLE AS STANDARD?    | YES            |
|------------------------|-----------------------------|--------------------------|----------------|
| FINISH                 | ENGLISH BRASS WITH          | DIMMING TYPE             | PHASE          |
|                        | SATIN BLACK                 | INSULATION RATING        | CLASSI         |
| LAMPHOLDER TYPE        | E27                         | IP RATING                | IP20           |
| RECOMMENDED LAMP       | 1 X E27 3W LED 2200K        | MINIMUM DDOD             | 250MM          |
| LAMP INCLUDED          | YES                         | MINIMUM DROP             | 250101101      |
|                        |                             | MAXIMUM DROP             | 2000MM         |
| MAX WATTAGE (RETROFIT) | 30W                         | CEILING PLATE DIMENSIONS | 100MM DIAMETER |
| CE                     | YES                         | NET PRODUCT WEIGHT       | 1KG            |
| UKCA                   | YES                         | NET PRODUCT WEIGHT       | ING            |
| ONOA                   | 123                         | OVERALL WIDTH AS SHOWN   | 270MM          |
| UL                     | YES                         |                          |                |
| SUSPENSION TYPE        | BLACK SILK-COVERED<br>CABLE |                          |                |