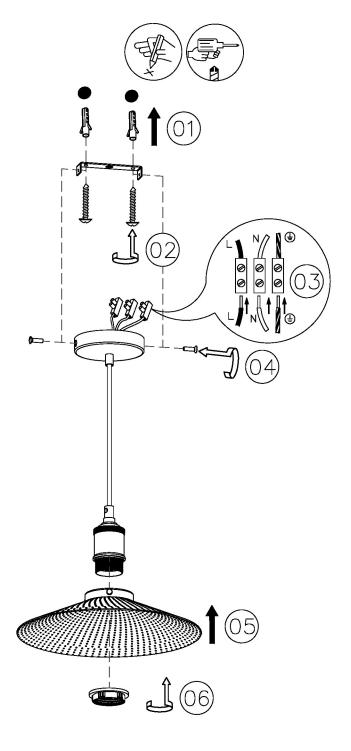

LING PLATE DIMENSIONS | 100MM DIAMETER |
| CE                     | YES                         | NET PRODUCT WEIGHT       | 1KG            |
| UKCA                   | YES                         | NET PRODUCT WEIGHT       | ING            |
| ONOA                   | 123                         | OVERALL WIDTH AS SHOWN   | 270MM          |
| UL                     | YES                         |                          |                |
| SUSPENSION TYPE        | BLACK SILK-COVERED<br>CABLE |                          |                |

## FOR MORE INFORMATION ABOUT THIS PRODUCT:

Email: sales@chelsom.co.uk | Call: +44 (0)1253 831400

# - CHELSOM -

**EST. 1947** 







RA/4/P Revision A

www.chelsom.co.uk

## - CHELSOM -

**EST. 1947** 

## **FOLLOW THE NUMBERED ASSEMBLY SEQUENCE**



www.chelsom.co.uk