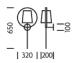

### **DIMENSIONS**

## **FULL TECHNICAL SPECIFICATION**

| MATERIAL               | STEEL                | DIMMING TYPE            | PHASE          |
|------------------------|----------------------|-------------------------|----------------|
| FINISH                 | SATIN BLACK (BL)     | INSULATION RATING       | CLASSI         |
| LAMPHOLDER TYPE        | E27                  | IP RATING               | IP20           |
| RECOMMENDED LAMP       | 1 X E27 7W LED 2700K | PROJECTION              | 200MM          |
| MAX WATTAGE (RETROFIT) | 30W                  | BACKPLATE DIMENSIONS    | 100MM DIAMETER |
| CE                     | YES                  | NET PRODUCT WEIGHT      | 0.85KG         |
| UKCA                   | YES                  | OVERALL HEIGHT AS SHOWN | 650MM          |
| UL                     | YES                  | OVERALL WIDTH AS SHOWN  | 320MM          |
| DIMMABLE AS STANDARD?  | YES                  |                         |                |