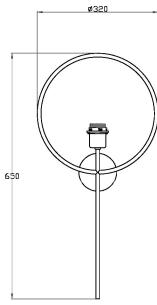

### **DIMENSIONS**

## **FULL TECHNICAL SPECIFICATION**

| MATERIAL               | STEEL                | DIMMING TYPE            | PHASE          |
|------------------------|----------------------|-------------------------|----------------|
| FINISH                 | SATIN BLACK (BL)     | INSULATION RATING       | CLASSI         |
| LAMPHOLDER TYPE        | E27                  | IP RATING               | IP20           |
| RECOMMENDED LAMP       | 1 X E27 7W LED 2700K | PROJECTION              | 200MM          |
| MAX WATTAGE (RETROFIT) | 30W                  | BACKPLATE DIMENSIONS    | 100MM DIAMETER |
| CE                     | YES                  | NET PRODUCT WEIGHT      | 0.85KG         |
| UKCA                   | YES                  | OVERALL HEIGHT AS SHOWN | 650MM          |
| UL                     | YES                  | OVERALL WIDTH AS SHOWN  | 320MM          |
| DIMMABLE AS STANDARD?  | YES                  |                         |                |