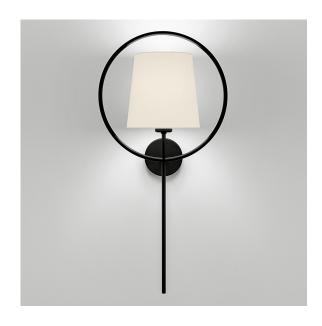

PRESTIGE WALL LIGHTS

WALL

SI/23/W1/BL with optional shade QSI/7/OY

EST. 1947

### **FEATURES**

HANDMADE FABRIC SHADE SITS WITHIN METAL CIRCLE SUPPORTED BY COLUMN AND CIRCULAR BACKPLATE. SHADE IS BESPOKE WITH OTHER FABRIC OPTIONS AVAILABLE.

## **MATERIAL**

STEEL

### **FINISH**

SATIN BLACK (BL)

### **RECOMMENDED LAMP**

1 X E27 7W LED 2700K