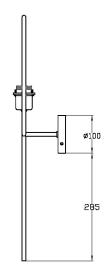

### **DIMENSIONS**

## **FULL TECHNICAL SPECIFICATION**

| MATERIAL               | STEEL                | DIMMING TYPE            | PHASE          |
|------------------------|----------------------|-------------------------|----------------|
| FINISH                 | SATIN BLACK (BL)     | INSULATION RATING       | CLASSI         |
| LAMPHOLDER TYPE        | E27                  | IP RATING               | IP20           |
| RECOMMENDED LAMP       | 1 X E27 7W LED 2700K | PROJECTION              | 200MM          |
| MAX WATTAGE (RETROFIT) | 30W                  | BACKPLATE DIMENSIONS    | 100MM DIAMETER |
| CE                     | YES                  | NET PRODUCT WEIGHT      | 0.85KG         |
| UKCA                   | YES                  | OVERALL HEIGHT AS SHOWN | 650MM          |
| UL                     | YES                  | OVERALL WIDTH AS SHOWN  | 320MM          |
| DIMMABLE AS STANDARD?  | YES                  |                         |                |