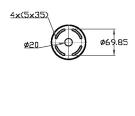

## **FULL TECHNICAL SPECIFICATION**

| MATERIAL               | STEEL                | DIMMING TYPE            | PHASE          |
|------------------------|----------------------|-------------------------|----------------|
| FINISH                 | SATIN BLACK (BL)     | INSULATION RATING       | CLASSI         |
| LAMPHOLDER TYPE        | E27                  | IP RATING               | IP20           |
| RECOMMENDED LAMP       | 1 X E27 7W LED 2700K | PROJECTION              | 200MM          |
| MAX WATTAGE (RETROFIT) | 30W                  | BACKPLATE DIMENSIONS    | 100MM DIAMETER |
| CE                     | YES                  | NET PRODUCT WEIGHT      | 0.85KG         |
| UKCA                   | YES                  | OVERALL HEIGHT AS SHOWN | 650MM          |
| UL                     | YES                  | OVERALL WIDTH AS SHOWN  | 320MM          |
| DIMMABLE AS STANDARD?  | YES                  |                         |                |