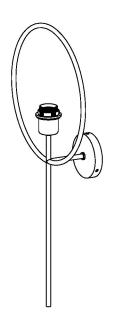

| CLASSI         |
| LAMPHOLDER TYPE        | E27                  | IP RATING               | IP20           |
| RECOMMENDED LAMP       | 1 X E27 7W LED 2700K | PROJECTION              | 200MM          |
| MAX WATTAGE (RETROFIT) | 30W                  | BACKPLATE DIMENSIONS    | 100MM DIAMETER |
| CE                     | YES                  | NET PRODUCT WEIGHT      | 0.85KG         |
| UKCA                   | YES                  | OVERALL HEIGHT AS SHOWN | 650MM          |
| UL                     | YES                  | OVERALL WIDTH AS SHOWN  | 320MM          |
| DIMMABLE AS STANDARD?  | YES                  |                         |                |

## FOR MORE INFORMATION ABOUT THIS PRODUCT:

Email: sales@chelsom.co.uk | Call: +44 (0)1253 831400

# - CHELSOM -

EST. 1947











SI/23/W1 Revision A

www.chelsom.co.uk

## - CHELSOM -

**EST. 1947** 

## **FOLLOW THE NUMBERED ASSEMBLY SEQUENCE**



www.chelsom.co.uk