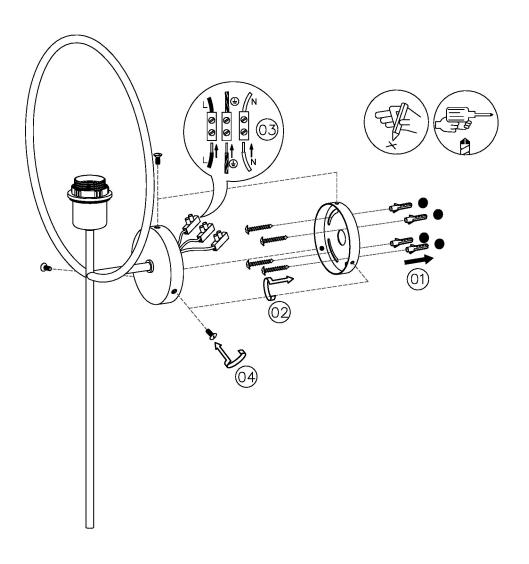

LAMP       | 1 X E27 7W LED 2700K | PROJECTION              | 200MM          |
| MAX WATTAGE (RETROFIT) | 30W                  | BACKPLATE DIMENSIONS    | 100MM DIAMETER |
| CE                     | YES                  | NET PRODUCT WEIGHT      | 0.85KG         |
| UKCA                   | YES                  | OVERALL HEIGHT AS SHOWN | 650MM          |
| UL                     | YES                  | OVERALL WIDTH AS SHOWN  | 320MM          |
| DIMMABLE AS STANDARD?  | YES                  |                         |                |

## FOR MORE INFORMATION ABOUT THIS PRODUCT:

Email: sales@chelsom.co.uk | Call: +44 (0)1253 831400

# - CHELSOM -

EST. 1947











SI/23/W1 Revision A

www.chelsom.co.uk

## - CHELSOM -

**EST. 1947** 

## **FOLLOW THE NUMBERED ASSEMBLY SEQUENCE**



www.chelsom.co.uk