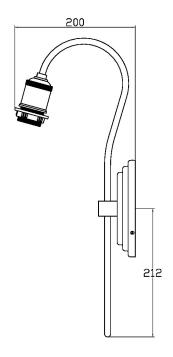

## **DIMENSIONS**

## **FULL TECHNICAL SPECIFICATION**

| MATERIAL               | STEEL                | DIMMING TYPE            | PHASE          |
|------------------------|----------------------|-------------------------|----------------|
| FINISH                 | ENGLISH BRASS WITH   | INSULATION RATING       | CLASS I        |
|                        | SATIN BLACK          | IP RATING               | IP20           |
| LAMPHOLDER TYPE        | E27                  | PROJECTION              | 280MM          |
| RECOMMENDED LAMP       | 1 X E27 7W LED 2700K | BACKPLATE DIMENSIONS    | 160MM DIAMETER |
| MAX WATTAGE (RETROFIT) | 30W                  | NET PRODUCT WEIGHT      | 1KG            |
| CE                     | YES                  | OVERALL HEIGHT AS SHOWN | 500MM          |
| UKCA                   | YES                  |                         |                |
| UL                     | YES                  | OVERALL WIDTH AS SHOWN  | 160MM          |
| DIMMABLE AS STANDARD?  | YES                  |                         |                |