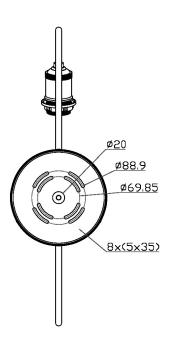

## **DIMENSIONS**

## **FULL TECHNICAL SPECIFICATION**

| MATERIAL               | STEEL                | DIMMING TYPE            | PHASE          |
|------------------------|----------------------|-------------------------|----------------|
| FINISH                 | ENGLISH BRASS WITH   | INSULATION RATING       | CLASS I        |
|                        | SATIN BLACK          | IP RATING               | IP20           |
| LAMPHOLDER TYPE        | E27                  | PROJECTION              | 280MM          |
| RECOMMENDED LAMP       | 1 X E27 7W LED 2700K | BACKPLATE DIMENSIONS    | 160MM DIAMETER |
| MAX WATTAGE (RETROFIT) | 30W                  | NET PRODUCT WEIGHT      | 1KG            |
| CE                     | YES                  | OVERALL HEIGHT AS SHOWN | 500MM          |
| UKCA                   | YES                  |                         |                |
| UL                     | YES                  | OVERALL WIDTH AS SHOWN  | 160MM          |
| DIMMABLE AS STANDARD?  | YES                  |                         |                |