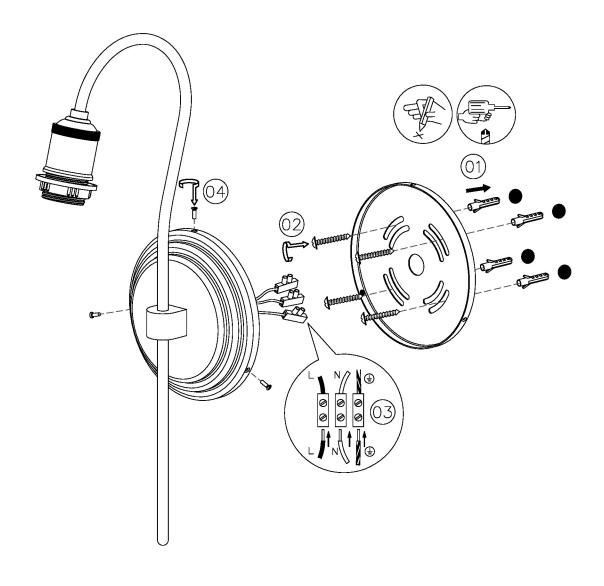

7                  | PROJECTION              | 280MM          |
| RECOMMENDED LAMP       | 1 X E27 7W LED 2700K | BACKPLATE DIMENSIONS    | 160MM DIAMETER |
| MAX WATTAGE (RETROFIT) | 30W                  | NET PRODUCT WEIGHT      | 1KG            |
| CE                     | YES                  | OVERALL HEIGHT AS SHOWN | 500MM          |
| UKCA                   | YES                  |                         |                |
| UL                     | YES                  | OVERALL WIDTH AS SHOWN  | 160MM          |
| DIMMABLE AS STANDARD?  | YES                  |                         |                |

## FOR MORE INFORMATION ABOUT THIS PRODUCT:

# - CHELSOM -

EST. 1947









CK/6/W1 Revision A

## - CHELSOM -

**EST. 1947** 

## **FOLLOW THE NUMBERED ASSEMBLY SEQUENCE**



www.chelsom.co.uk