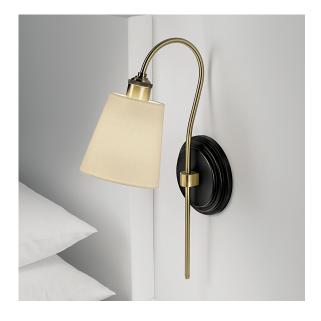

## **FEATURES**

A ROUND STEPPED BACKPLATE SUPPORTS A SHEPHERD'S CROOK STYLE ARM ALLOWING A GOOD SPREAD OF DOWNLIGHT. LAMPHOLDER COVER HAS KNURLED DETAILING.

#### **FINISH**

ENGLISH BRASS WITH SATIN BLACK

#### **RECOMMENDED LAMP**

1 X E27 7W LED 2700K