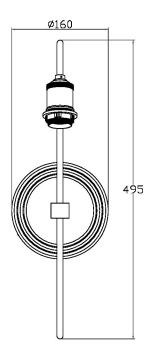

## **DIMENSIONS**

## **FULL TECHNICAL SPECIFICATION**

| MATERIAL               | STEEL                | DIMMING TYPE            | PHASE          |
|------------------------|----------------------|-------------------------|----------------|
| FINISH                 | ENGLISH BRASS WITH   | INSULATION RATING       | CLASS I        |
|                        | SATIN BLACK          | IP RATING               | IP20           |
| LAMPHOLDER TYPE        | E27                  | PROJECTION              | 280MM          |
| RECOMMENDED LAMP       | 1 X E27 7W LED 2700K | BACKPLATE DIMENSIONS    | 160MM DIAMETER |
| MAX WATTAGE (RETROFIT) | 30W                  | NET PRODUCT WEIGHT      | 1KG            |
| CE                     | YES                  | OVERALL HEIGHT AS SHOWN | 500MM          |
| UKCA                   | YES                  |                         |                |
| UL                     | YES                  | OVERALL WIDTH AS SHOWN  | 160MM          |
| DIMMABLE AS STANDARD?  | YES                  |                         |                |