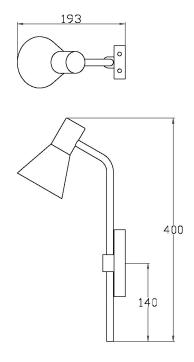

#### **DIMENSIONS**

## **FULL TECHNICAL SPECIFICATION**

| MATERIAL               | STEEL                | DIMMING TYPE            | PHASE      |
|------------------------|----------------------|-------------------------|------------|
| FINISH                 | BRUSHED BRASS        | INSULATION RATING       | CLASSI     |
| LAMPHOLDER TYPE        | E27                  | IP RATING               | IP20       |
| RECOMMENDED LAMP       | 1 X E27 7W LED 2700K | PROJECTION              | 300MM      |
| MAX WATTAGE (RETROFIT) | 30W                  | BACKPLATE DIMENSIONS    | 120 X 60MM |
| CE                     | YES                  | NET PRODUCT WEIGHT      | 0.75KG     |
| UKCA                   | YES                  | OVERALL HEIGHT AS SHOWN | 400MM      |
| UL                     | YES                  | OVERALL WIDTH AS SHOWN  | 180MM      |
| DIMMABLE AS STANDARD?  | YES                  |                         |            |