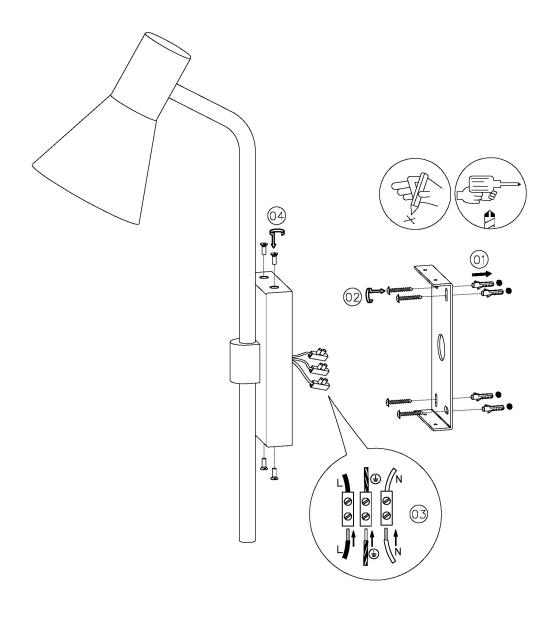

| IP20       |
| RECOMMENDED LAMP       | 1 X E27 7W LED 2700K | PROJECTION              | 300MM      |
| MAX WATTAGE (RETROFIT) | 30W                  | BACKPLATE DIMENSIONS    | 120 X 60MM |
| CE                     | YES                  | NET PRODUCT WEIGHT      | 0.75KG     |
| UKCA                   | YES                  | OVERALL HEIGHT AS SHOWN | 400MM      |
| UL                     | YES                  | OVERALL WIDTH AS SHOWN  | 180MM      |
| DIMMABLE AS STANDARD?  | YES                  |                         |            |

## FOR MORE INFORMATION ABOUT THIS PRODUCT:

Email: sales@chelsom.co.uk | Call: +44 (0)1253 831400

# - CHELSOM -

**EST. 1947** 







PH/05/W1
Revision A

# - CHELSOM -

**EST. 1947** 

## **FOLLOW THE NUMBERED ASSEMBLY SEQUENCE**



www.chelsom.co.uk