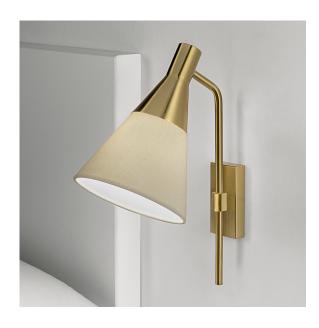

#### **FEATURES**

CONICAL FABRIC SHADE FITS SEAMLESSLY INTO SPUN METAL CONE HOLDER. SHADE IS BESPOKE WITH OTHER FABRIC OPTIONS AVAILABLE.

## MATERIAL

STEEL

## **FINISH**

**BRUSHED BRASS** 

## **RECOMMENDED LAMP**

1 X E27 7W LED 2700K