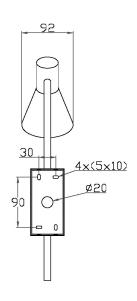

## **FULL TECHNICAL SPECIFICATION**

| MATERIAL               | STEEL                | DIMMING TYPE            | PHASE      |
|------------------------|----------------------|-------------------------|------------|
| FINISH                 | BRUSHED BRASS        | INSULATION RATING       | CLASSI     |
| LAMPHOLDER TYPE        | E27                  | IP RATING               | IP20       |
| RECOMMENDED LAMP       | 1 X E27 7W LED 2700K | PROJECTION              | 300MM      |
| MAX WATTAGE (RETROFIT) | 30W                  | BACKPLATE DIMENSIONS    | 120 X 60MM |
| CE                     | YES                  | NET PRODUCT WEIGHT      | 0.75KG     |
| UKCA                   | YES                  | OVERALL HEIGHT AS SHOWN | 400MM      |
| UL                     | YES                  | OVERALL WIDTH AS SHOWN  | 180MM      |
| DIMMABLE AS STANDARD?  | YES                  |                         |            |