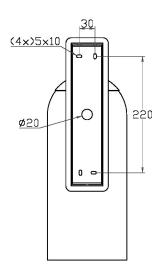

## **DIMENSIONS**

## **FULL TECHNICAL SPECIFICATION**

| MATERIAL               | STEEL AND GLASS          | DIMMABLE AS STANDARD?   | YES        |
|------------------------|--------------------------|-------------------------|------------|
| FINISH                 | SATIN BLACK WITH         | DIMMING TYPE            | PHASE      |
|                        | BRUSHED BRASS<br>ACCENTS | INSULATION RATING       | CLASSI     |
| LAMPHOLDER TYPE        | E27                      | IP RATING               | IP20       |
| RECOMMENDED LAMP       | 1 X E27 6W LED 2700K     | PROJECTION              | 295MM      |
| LAMP INCLUDED          | YES                      | BACKPLATE DIMENSIONS    | 290 X 80MM |
| MAX WATTAGE (RETROFIT) | 30W                      | NET PRODUCT WEIGHT      | 2.05KG     |
| CE                     | YES                      | OVERALL HEIGHT AS SHOWN | 425MM      |
| UKCA                   | YES                      | OVERALL WIDTH AS SHOWN  | 150MM      |
| UL                     | YES                      |                         |            |