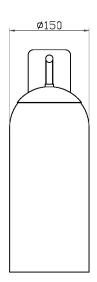

## **DIMENSIONS**

## **FULL TECHNICAL SPECIFICATION**

| MATERIAL               | STEEL AND GLASS          | DIMMABLE AS STANDARD?   | YES        |
|------------------------|--------------------------|-------------------------|------------|
| FINISH                 | SATIN BLACK WITH         | DIMMING TYPE            | PHASE      |
|                        | BRUSHED BRASS<br>ACCENTS | INSULATION RATING       | CLASSI     |
| LAMPHOLDER TYPE        | E27                      | IP RATING               | IP20       |
| RECOMMENDED LAMP       | 1 X E27 6W LED 2700K     | PROJECTION              | 295MM      |
| LAMP INCLUDED          | YES                      | BACKPLATE DIMENSIONS    | 290 X 80MM |
| MAX WATTAGE (RETROFIT) | 30W                      | NET PRODUCT WEIGHT      | 2.05KG     |
| CE                     | YES                      | OVERALL HEIGHT AS SHOWN | 425MM      |
| UKCA                   | YES                      | OVERALL WIDTH AS SHOWN  | 150MM      |
| UL                     | YES                      |                         |            |