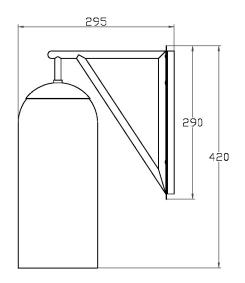

## **DIMENSIONS**

## **FULL TECHNICAL SPECIFICATION**

| MATERIAL               | STEEL AND GLASS          | DIMMABLE AS STANDARD?   | YES        |
|------------------------|--------------------------|-------------------------|------------|
| FINISH                 | SATIN BLACK WITH         | DIMMING TYPE            | PHASE      |
|                        | BRUSHED BRASS<br>ACCENTS | INSULATION RATING       | CLASSI     |
| LAMPHOLDER TYPE        | E27                      | IP RATING               | IP20       |
| RECOMMENDED LAMP       | 1 X E27 6W LED 2700K     | PROJECTION              | 295MM      |
| LAMP INCLUDED          | YES                      | BACKPLATE DIMENSIONS    | 290 X 80MM |
| MAX WATTAGE (RETROFIT) | 30W                      | NET PRODUCT WEIGHT      | 2.05KG     |
| CE                     | YES                      | OVERALL HEIGHT AS SHOWN | 425MM      |
| UKCA                   | YES                      | OVERALL WIDTH AS SHOWN  | 150MM      |
| UL                     | YES                      |                         |            |