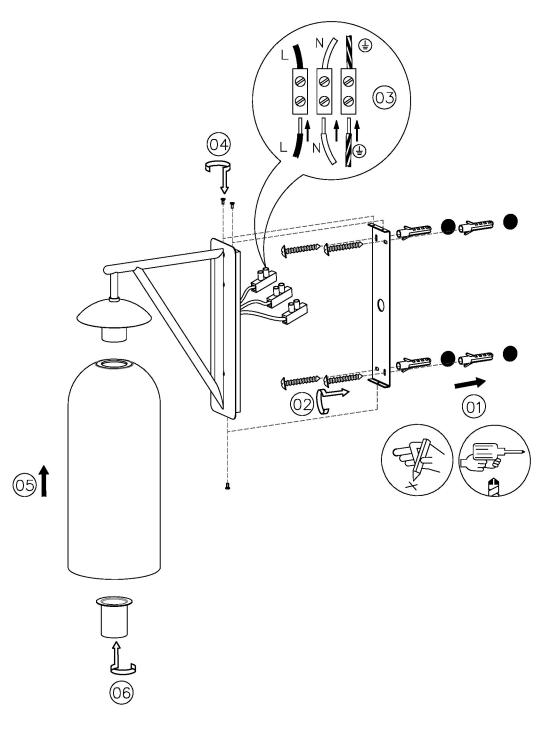

ED LAMP       | 1 X E27 6W LED 2700K     | PROJECTION              | 295MM      |
| LAMP INCLUDED          | YES                      | BACKPLATE DIMENSIONS    | 290 X 80MM |
| MAX WATTAGE (RETROFIT) | 30W                      | NET PRODUCT WEIGHT      | 2.05KG     |
| CE                     | YES                      | OVERALL HEIGHT AS SHOWN | 425MM      |
| UKCA                   | YES                      | OVERALL WIDTH AS SHOWN  | 150MM      |
| UL                     | YES                      |                         |            |

## FOR MORE INFORMATION ABOUT THIS PRODUCT:

Email: sales@chelsom.co.uk | Call: +44 (0)1253 831400

# - CHELSOM -

EST. 1947









CZ/30/W1
Revision A

www.chelsom.co.uk

## - CHELSOM -

**EST. 1947** 

## **FOLLOW THE NUMBERED ASSEMBLY SEQUENCE**



www.chelsom.co.uk