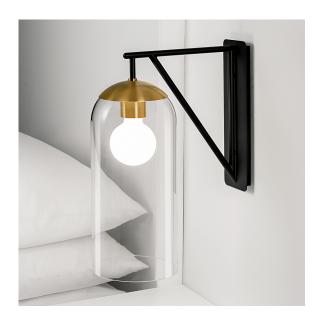

#### **FEATURES**

CANTILEVERED ARM SUPPORTS BRASS-CAPPED CLEAR GLASS BELL SHADE WITH AN OPAL INTERIOR GLOBE GIVING A WARM GLOW. PRICED WITH AND COMES COMPLETE WITH LAMP AS SHOWN. SUPPLIED FLAT-PACKED TO REDUCE PACKAGING VOLUME AND CARBON FOOTPRINT.

### **MATERIAL**

STEEL AND GLASS

#### **FINISH**

SATIN BLACK WITH BRUSHED BRASS ACCENTS

### **RECOMMENDED LAMP**

1 X E27 6W LED 2700K