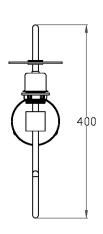

### **DIMENSIONS**

## **FULL TECHNICAL SPECIFICATION**

| MATERIAL               | STEEL WITH ACRYLIC                         | DIMMING TYPE            | PHASE          |
|------------------------|--------------------------------------------|-------------------------|----------------|
|                        | DIFFUSER                                   | INSULATION RATING       | CLASSI         |
| FINISH                 | BRUSHED BRASS WITH<br>SATIN BLACK (BRB/BL) | IP RATING               | IP20           |
| LAMPHOLDER TYPE        | E27                                        | PROJECTION              | 215MM          |
| RECOMMENDED LAMP       | 1 X E27 7W LED 2700K                       | BACKPLATE DIMENSIONS    | 100MM DIAMETER |
| MAX WATTAGE (RETROFIT) | 30W                                        | NET PRODUCT WEIGHT      | 1.1KG          |
| CE                     | YES                                        | OVERALL HEIGHT AS SHOWN | 400MM          |
| UKCA                   | YES                                        | OVERALL WIDTH AS SHOWN  | 120MM          |
| UL                     | YES                                        |                         |                |
| DIMMABLE AS STANDARD?  | YES                                        |                         |                |