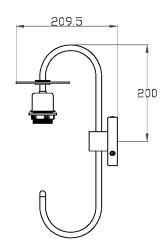

### **DIMENSIONS**

## **FULL TECHNICAL SPECIFICATION**

| MATERIAL               | STEEL WITH ACRYLIC                         | DIMMING TYPE            | PHASE          |
|------------------------|--------------------------------------------|-------------------------|----------------|
|                        | DIFFUSER                                   | INSULATION RATING       | CLASSI         |
| FINISH                 | BRUSHED BRASS WITH<br>SATIN BLACK (BRB/BL) | IP RATING               | IP20           |
| LAMPHOLDER TYPE        | E27                                        | PROJECTION              | 215MM          |
| RECOMMENDED LAMP       | 1 X E27 7W LED 2700K                       | BACKPLATE DIMENSIONS    | 100MM DIAMETER |
| MAX WATTAGE (RETROFIT) | 30W                                        | NET PRODUCT WEIGHT      | 1.1KG          |
| CE                     | YES                                        | OVERALL HEIGHT AS SHOWN | 400MM          |
| UKCA                   | YES                                        | OVERALL WIDTH AS SHOWN  | 120MM          |
| UL                     | YES                                        |                         |                |
| DIMMABLE AS STANDARD?  | YES                                        |                         |                |