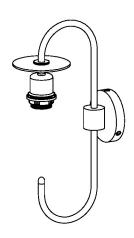

EST. 1947

TALL CYLINDER FABRIC SHADE IS SEEMINGLY HELD WITHIN A LOOPED TUBULAR FRAME. THE FRAME PASSES THROUGH A CHUNKY CYLINDER IN CONTRASTING SATIN BLACK. SHADE HAS OPAL ACRYLIC TOP DIFFUSER. SHADES ARE BESPOKE FOR DAYTONA. OTHER FABRICS AVAILABLE.