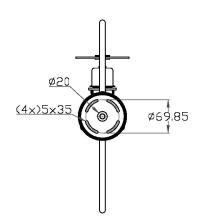

### **DIMENSIONS**

## **FULL TECHNICAL SPECIFICATION**

| MATERIAL               | STEEL WITH ACRYLIC                         | DIMMING TYPE            | PHASE          |
|------------------------|--------------------------------------------|-------------------------|----------------|
|                        | DIFFUSER                                   | INSULATION RATING       | CLASSI         |
| FINISH                 | BRUSHED BRASS WITH<br>SATIN BLACK (BRB/BL) | IP RATING               | IP20           |
| LAMPHOLDER TYPE        | E27                                        | PROJECTION              | 215MM          |
| RECOMMENDED LAMP       | 1 X E27 7W LED 2700K                       | BACKPLATE DIMENSIONS    | 100MM DIAMETER |
| MAX WATTAGE (RETROFIT) | 30W                                        | NET PRODUCT WEIGHT      | 1.1KG          |
| CE                     | YES                                        | OVERALL HEIGHT AS SHOWN | 400MM          |
| UKCA                   | YES                                        | OVERALL WIDTH AS SHOWN  | 120MM          |
| UL                     | YES                                        |                         |                |
| DIMMABLE AS STANDARD?  | YES                                        |                         |                |