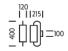

### **DIMENSIONS**

## **FULL TECHNICAL SPECIFICATION**

| MATERIAL               | STEEL WITH ACRYLIC                         | DIMMING TYPE            | PHASE          |
|------------------------|--------------------------------------------|-------------------------|----------------|
|                        | DIFFUSER                                   | INSULATION RATING       | CLASSI         |
| FINISH                 | BRUSHED BRASS WITH<br>SATIN BLACK (BRB/BL) | IP RATING               | IP20           |
| LAMPHOLDER TYPE        | E27                                        | PROJECTION              | 215MM          |
| RECOMMENDED LAMP       | 1 X E27 7W LED 2700K                       | BACKPLATE DIMENSIONS    | 100MM DIAMETER |
| MAX WATTAGE (RETROFIT) | 30W                                        | NET PRODUCT WEIGHT      | 1.1KG          |
| CE                     | YES                                        | OVERALL HEIGHT AS SHOWN | 400MM          |
| UKCA                   | YES                                        | OVERALL WIDTH AS SHOWN  | 120MM          |
| UL                     | YES                                        |                         |                |
| DIMMABLE AS STANDARD?  | YES                                        |                         |                |