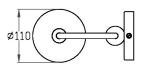

### **DIMENSIONS**

## **FULL TECHNICAL SPECIFICATION**

| MATERIAL               | STEEL WITH ACRYLIC                         | DIMMING TYPE            | PHASE          |
|------------------------|--------------------------------------------|-------------------------|----------------|
|                        | DIFFUSER                                   | INSULATION RATING       | CLASSI         |
| FINISH                 | BRUSHED BRASS WITH<br>SATIN BLACK (BRB/BL) | IP RATING               | IP20           |
| LAMPHOLDER TYPE        | E27                                        | PROJECTION              | 215MM          |
| RECOMMENDED LAMP       | 1 X E27 7W LED 2700K                       | BACKPLATE DIMENSIONS    | 100MM DIAMETER |
| MAX WATTAGE (RETROFIT) | 30W                                        | NET PRODUCT WEIGHT      | 1.1KG          |
| CE                     | YES                                        | OVERALL HEIGHT AS SHOWN | 400MM          |
| UKCA                   | YES                                        | OVERALL WIDTH AS SHOWN  | 120MM          |
| UL                     | YES                                        |                         |                |
| DIMMABLE AS STANDARD?  | YES                                        |                         |                |