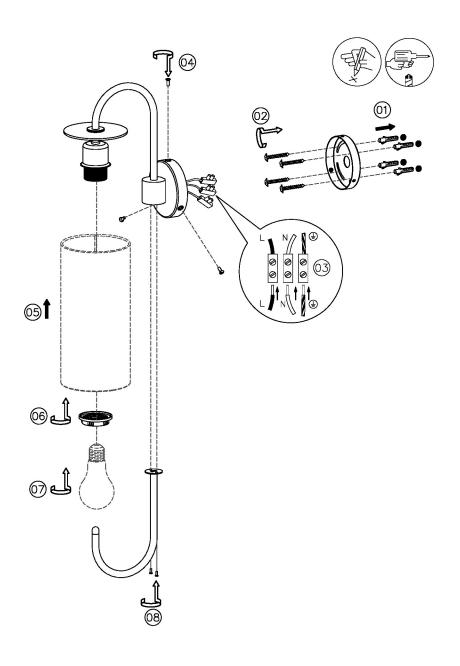

M DIAMETER |
| MAX WATTAGE (RETROFIT) | 30W                                        | NET PRODUCT WEIGHT      | 1.1KG          |
| CE                     | YES                                        | OVERALL HEIGHT AS SHOWN | 400MM          |
| UKCA                   | YES                                        | OVERALL WIDTH AS SHOWN  | 120MM          |
| UL                     | YES                                        |                         |                |
| DIMMABLE AS STANDARD?  | YES                                        |                         |                |

## FOR MORE INFORMATION ABOUT THIS PRODUCT:

# - CHELSOM -

**EST. 1947** 











DY/100/W1

**Revision A** 

www.chelsom.co.uk

## - CHELSOM -

**EST. 1947** 

## **FOLLOW THE NUMBERED ASSEMBLY SEQUENCE**



www.chelsom.co.uk