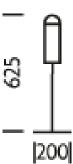

#### DIMENSIONS

| CABLE LENGTH            | 2000MM          |
|-------------------------|-----------------|
| PLUG TYPE               | UK 13 AMP       |
| PLUG COLOUR             | BLACK           |
| SWITCH TYPE             | IN LINE         |
| DIMMABLE AS STANDARD?   | BY REQUEST ONLY |
| INSULATION RATING       | CLASS I         |
| IP RATING               | IP20            |
| BASE DIMENSIONS         | 200MM DIAMETER  |
| NET PRODUCT WEIGHT      | 3.25KG          |
| OVERALL HEIGHT AS SHOWN | 625MM           |
| OVERALL WIDTH AS SHOWN  | 200MM           |