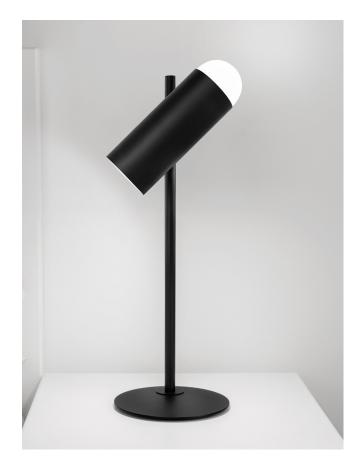

#### FEATURES

STRIKING OVERSCALED CYLINDRICAL HEAD GIVES AMBIENT ROOM LIGHT THROUGH THE MATT OPAL GLASS TOP DOME AND DIRECTIONAL TASK LIGHT FROM BELOW. HEAD SWIVELS RIGHT/LEFT WITH A MECHANICAL STOP TO PREVENT OVER ROTATION.

#### MATERIAL

STEEL AND GLASS WITH ACRYLIC DIFFUSER

FINISH SATIN BLACK (BL)

CERTIFICATIONS CELK ± IP20