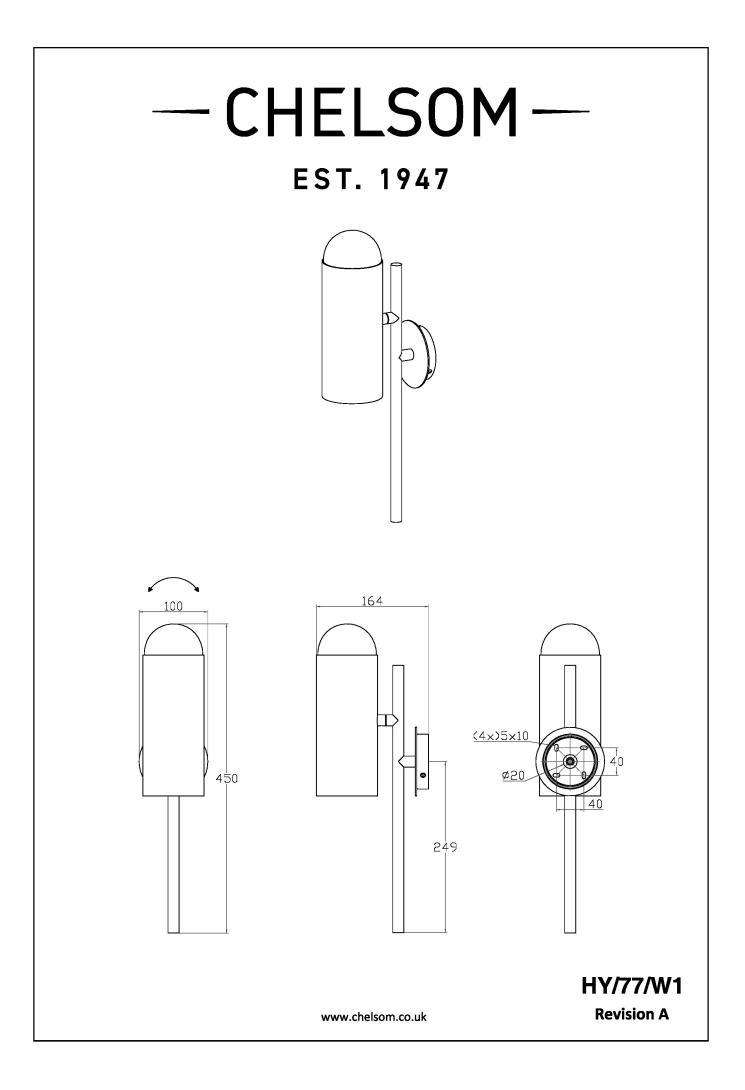

## DIMENSIONS

| DRIVER LOCATION         | INTEGRAL        |
|-------------------------|-----------------|
| DIMMABLE AS STANDARD?   | BY REQUEST ONLY |
| INSULATION RATING       | CLASS I         |
| IP RATING               | IP20            |
| PROJECTION              | 165MM           |
| BACKPLATE DIMENSIONS    | 100MM DIAMETER  |
| NET PRODUCT WEIGHT      | 1.75KG          |
| OVERALL HEIGHT AS SHOWN | 450MM           |
| OVERALL WIDTH AS SHOWN  | 100MM           |