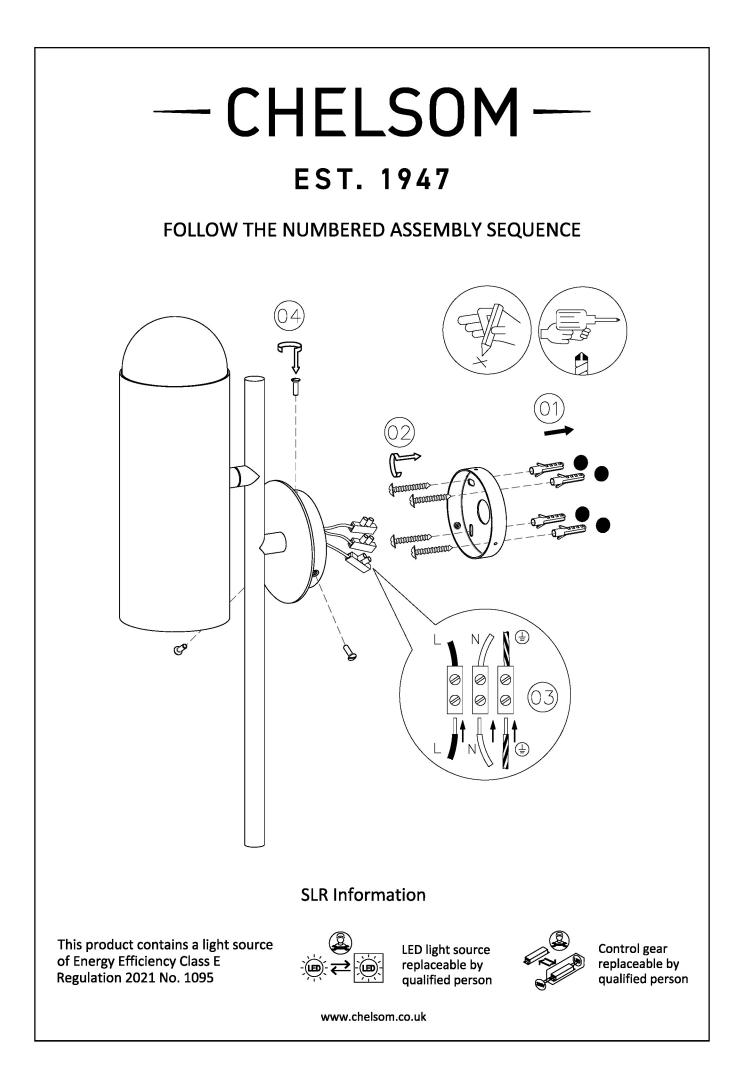

## FULL TECHNICAL SPECIFICATION

| MATERIAL                   | STEEL AND GLASS WITH<br>ACRYLIC DIFFUSER |
|----------------------------|------------------------------------------|
| FINISH                     | BRUSHED NICKEL (BN)                      |
| LAMPHOLDER TYPE            | INTEGRAL LED                             |
| INTEGRAL LIGHT SOURCE      | 2 X LED 3W 2700K                         |
| COLOUR TEMPERATURE         | 2700K                                    |
| WATTAGE (W) - INTEGRAL LED | 6W                                       |
| CE                         | YES                                      |
| UKCA                       | YES                                      |
| UL                         | FOR UL PLEASE ENQUIRE.                   |

| DRIVER LOCATION         | INTEGRAL        |
|-------------------------|-----------------|
| DIMMABLE AS STANDARD?   | BY REQUEST ONLY |
| INSULATION RATING       | CLASS I         |
| IP RATING               | IP20            |
| PROJECTION              | 165MM           |
| BACKPLATE DIMENSIONS    | 100MM DIAMETER  |
| NET PRODUCT WEIGHT      | 1.75KG          |
| OVERALL HEIGHT AS SHOWN | 450MM           |
| OVERALL WIDTH AS SHOWN  | 100MM           |