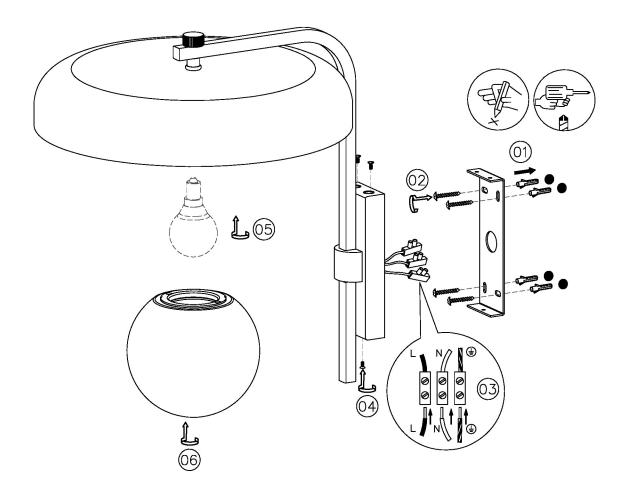

E                     | YES                                      | OVERALL WIDTH AS SHOWN  | 300MM      |
| UKCA                   | YES                                      |                         |            |
| UL                     | YES                                      |                         |            |
| DIMMABLE AS STANDARD?  | YES                                      |                         |            |
|                        |                                          |                         |            |

## FOR MORE INFORMATION ABOUT THIS PRODUCT:

Email: sales@chelsom.co.uk | Call: +44 (0)1253 831400

## - CHELSOM -

**EST. 1947** 









AS/36/W1 Revision A

www.chelsom.co.uk

# - CHELSOM -

**EST. 1947** 

## **FOLLOW THE NUMBERED ASSEMBLY SEQUENCE**



www.chelsom.co.uk