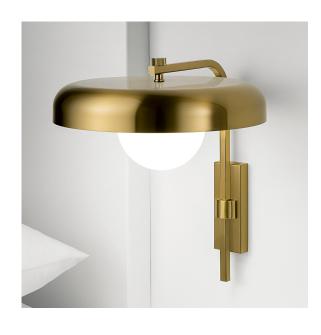

## **FEATURES**

SHALLOW DOMED METAL SHADE COVERS MATT OPAL BLOWN GLASS GLOBE WHICH IS THREADED FOR SECURE FIXING.
SUPPLIED FLAT-PACKED TO REDUCE PACKAGING VOLUME AND CARBON FOOTPRINT.

## MATERIAL

STEEL AND GLASS

#### **FINISH**

BRUSHED BRASS (BRB). MATT OPAL GLASS. METAL SHADE INTERIOR IS WHITE.

## **RECOMMENDED LAMP**

1 X E14 4.5W LED 2700K