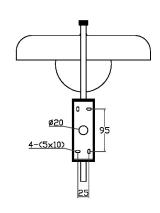

## **DIMENSIONS**

## **FULL TECHNICAL SPECIFICATION**

| MATERIAL               | STEEL AND GLASS                          | DIMMING TYPE            | PHASE      |
|------------------------|------------------------------------------|-------------------------|------------|
| FINISH                 | BRUSHED BRASS (BRB).                     | INSULATION RATING       | CLASS I    |
|                        | MATT OPAL GLASS.<br>METAL SHADE INTERIOR | IP RATING               | IP20       |
|                        | IS WHITE.                                | PROJECTION              | 340MM      |
| LAMPHOLDER TYPE        | E14                                      | BACKPLATE DIMENSIONS    | 140 X 50MM |
| RECOMMENDED LAMP       | 1 X E14 4.5W LED 2700K                   | NET PRODUCT WEIGHT      | 1.5KG      |
| MAX WATTAGE (RETROFIT) | 30W                                      | OVERALL HEIGHT AS SHOWN | 360MM      |
| CE                     | YES                                      | OVERALL WIDTH AS SHOWN  | 300MM      |
| UKCA                   | YES                                      |                         |            |
| UL                     | YES                                      |                         |            |
| DIMMABLE AS STANDARD?  | YES                                      |                         |            |
|                        |                                          |                         |            |