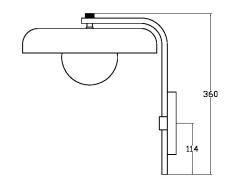

## **DIMENSIONS**

## **FULL TECHNICAL SPECIFICATION**

| MATERIAL               | STEEL AND GLASS                          | DIMMING TYPE            | PHASE      |
|------------------------|------------------------------------------|-------------------------|------------|
| FINISH                 | BRUSHED BRASS (BRB).                     | INSULATION RATING       | CLASS I    |
|                        | MATT OPAL GLASS.<br>METAL SHADE INTERIOR | IP RATING               | IP20       |
|                        | IS WHITE.                                | PROJECTION              | 340MM      |
| LAMPHOLDER TYPE        | E14                                      | BACKPLATE DIMENSIONS    | 140 X 50MM |
| RECOMMENDED LAMP       | 1 X E14 4.5W LED 2700K                   | NET PRODUCT WEIGHT      | 1.5KG      |
| MAX WATTAGE (RETROFIT) | 30W                                      | OVERALL HEIGHT AS SHOWN | 360MM      |
| CE                     | YES                                      | OVERALL WIDTH AS SHOWN  | 300MM      |
| UKCA                   | YES                                      |                         |            |
| UL                     | YES                                      |                         |            |
| DIMMABLE AS STANDARD?  | YES                                      |                         |            |
|                        |                                          |                         |            |