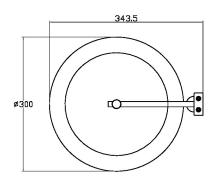

## **DIMENSIONS**

## **FULL TECHNICAL SPECIFICATION**

| MATERIAL               | STEEL AND GLASS                          | DIMMING TYPE            | PHASE      |
|------------------------|------------------------------------------|-------------------------|------------|
| FINISH                 | BRUSHED BRASS (BRB).                     | INSULATION RATING       | CLASS I    |
|                        | MATT OPAL GLASS.<br>METAL SHADE INTERIOR | IP RATING               | IP20       |
|                        | IS WHITE.                                | PROJECTION              | 340MM      |
| LAMPHOLDER TYPE        | E14                                      | BACKPLATE DIMENSIONS    | 140 X 50MM |
| RECOMMENDED LAMP       | 1 X E14 4.5W LED 2700K                   | NET PRODUCT WEIGHT      | 1.5KG      |
| MAX WATTAGE (RETROFIT) | 30W                                      | OVERALL HEIGHT AS SHOWN | 360MM      |
| CE                     | YES                                      | OVERALL WIDTH AS SHOWN  | 300MM      |
| UKCA                   | YES                                      |                         |            |
| UL                     | YES                                      |                         |            |
| DIMMABLE AS STANDARD?  | YES                                      |                         |            |
|                        |                                          |                         |            |