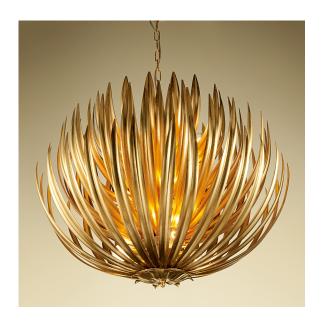

## **FEATURES**

CHANDELIER WITH RANDOM CURVED METAL LEAVES WITH HAND APPLIED FLORENTINE ANTIQUE GOLD LEAF FINISH TO REFLECT A WARM GLOW.

## MATERIAL

WROUGHT IRON AND STEEL

#### **FINISH**

FLORENTINE ANTIQUE GOLD LEAF