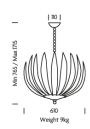

#### **DIMENSIONS**

# **FULL TECHNICAL SPECIFICATION**

| MATERIAL               | WROUGHT IRON AND                | DIMMING TYPE             | PHASE          |
|------------------------|---------------------------------|--------------------------|----------------|
|                        | STEEL                           | INSULATION RATING        | CLASS I        |
| FINISH                 | FLORENTINE ANTIQUE<br>GOLD LEAF | IP RATING                | IP20           |
| LAMPHOLDER TYPE        | E14                             | WIDTH                    | 650            |
| RECOMMENDED LAMP       | 9 X E14 3.5W LED 2100K          | MINIMUM DROP             | 765MM          |
| MAX WATTAGE (RETROFIT) | 30W                             | MAXIMUM DROP             | 1715MM         |
| CE                     | YES                             | CEILING PLATE DIMENSIONS | 110MM DIAMETER |
| UKCA                   | YES                             | NET PRODUCT WEIGHT       | 9KG            |
| UL                     | YES                             | OVERALL WIDTH AS SHOWN   | 610MM          |
| SUSPENSION TYPE        | CHAIN                           |                          |                |
| DIMMABLE AS STANDARD?  | YES                             |                          |                |