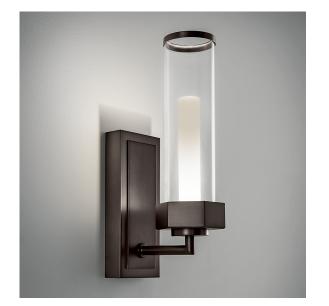

#### FEATURES

INTEGRAL LED LIGHT SHINES LIGHT UPWARDS INTO A HEAVILY FROSTED GLASS CANDLE WITHIN A SPARKLING CLEAR GLASS CHIMNEY. THE GLASS CHIMNEY SITS IN A HEXAGONAL CUP AND HAS A DELICATE TOP CAP. SUITABLE FOR BATHROOM USE, IP44. SUPPLIED FLAT-PACKED TO REDUCE PACKAGING VOLUME AND CARBON FOOTPRINT.

#### FINISH

BLACK BRONZE (BB) WITH CLEAR AND FROSTED GLASS