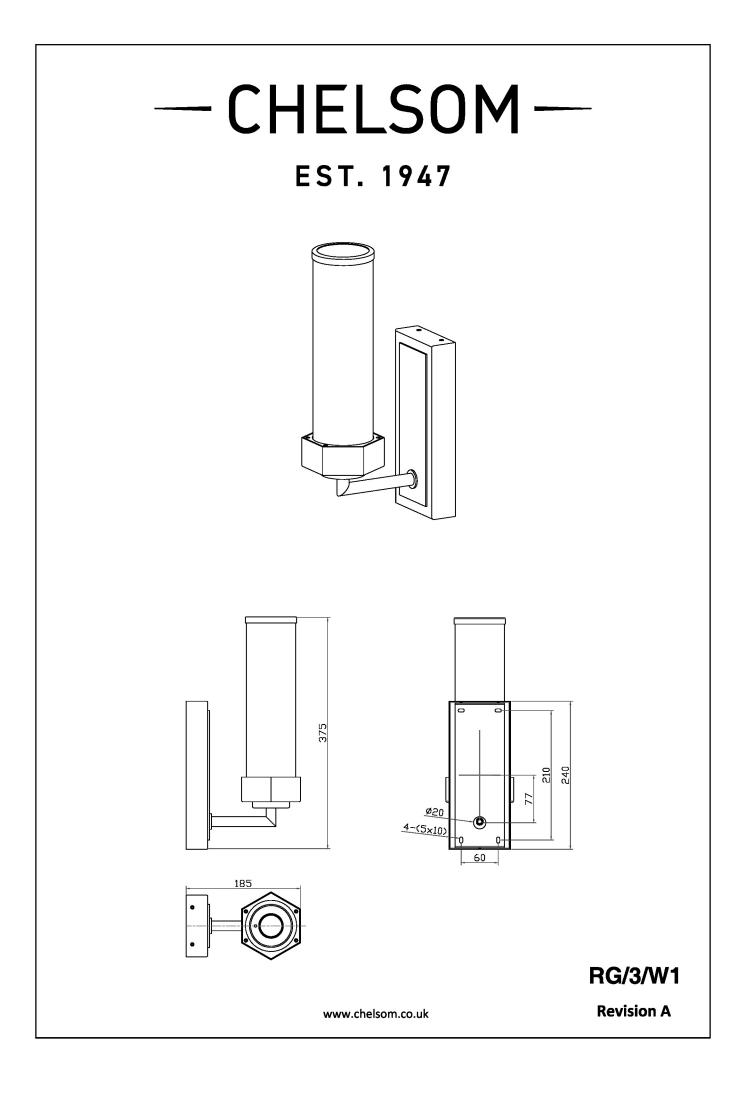

#### DIMENSIONS

| INSULATION RATING       | CLASS I     |
|-------------------------|-------------|
| IP RATING               | IP44        |
| BATHROOM ZONE           | ZONE 2      |
| WIDTH                   | 110         |
| HEIGHT                  | 375         |
| PROJECTION              | 185MM       |
| BACKPLATE DIMENSIONS    | 240 X 100MM |
| NET PRODUCT WEIGHT      | 2KG         |
| OVERALL HEIGHT AS SHOWN | 375MM       |
| OVERALL WIDTH AS SHOWN  | 110MM       |