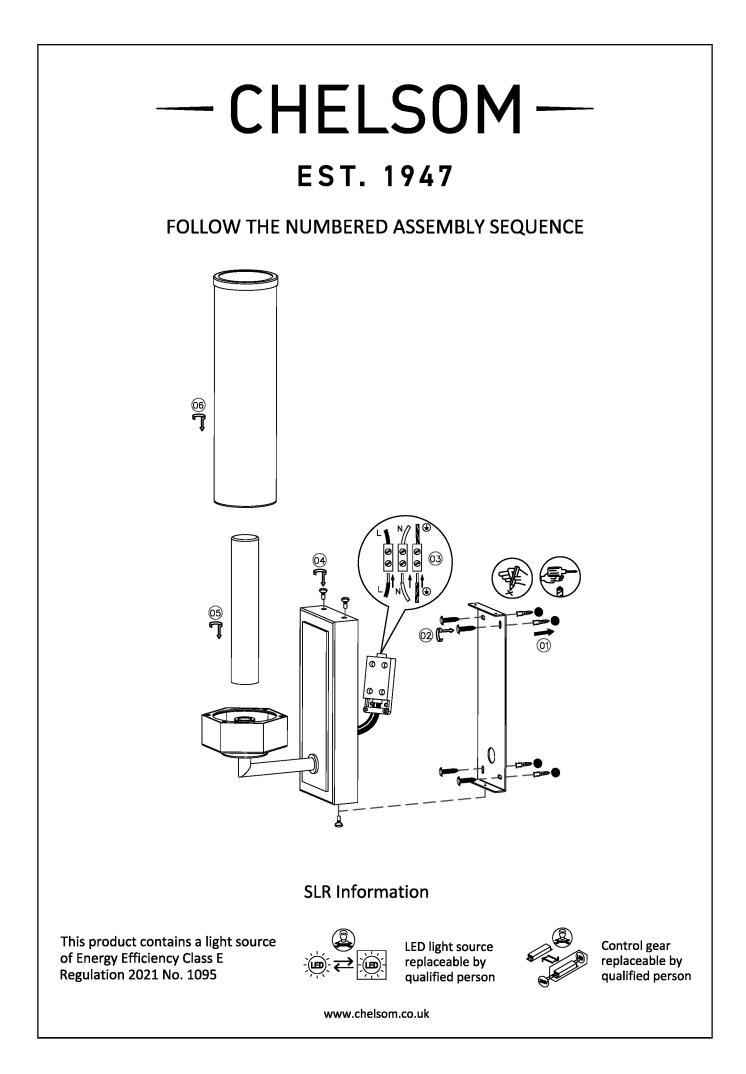

#### FEATURES

INTEGRAL LED LIGHT SHINES LIGHT UPWARDS INTO A HEAVILY FROSTED GLASS CANDLE WITHIN A SPARKLING CLEAR GLASS CHIMNEY. THE GLASS CHIMNEY SITS IN A HEXAGONAL CUP AND HAS A DELICATE TOP CAP. SUITABLE FOR BATHROOM USE, IP44. SUPPLIED FLAT-PACKED TO REDUCE PACKAGING VOLUME AND CARBON FOOTPRINT.

# FULL TECHNICAL SPECIFICATION

| MATERIAL                   | STEEL AND GLASS                                      |
|----------------------------|------------------------------------------------------|
| FINISH                     | BLACK BRONZE (BB) WITH<br>CLEAR AND FROSTED<br>GLASS |
| LAMPHOLDER TYPE            | INTEGRAL LED                                         |
| INTEGRAL LIGHT SOURCE      | LED 3W 2700K                                         |
| COLOUR TEMPERATURE         | 2700K                                                |
| WATTAGE (W) - INTEGRAL LED | 3W                                                   |
| CE                         | YES                                                  |
| UKCA                       | YES                                                  |
| UL                         | FOR UL PLEASE ENQUIRE.                               |
| DRIVER LOCATION            | INTEGRAL                                             |
| DIMMABLE AS STANDARD?      | BY REQUEST ONLY                                      |