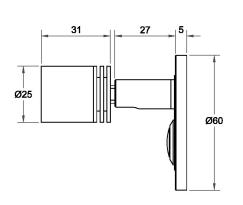

## **DIMENSIONS**

# **FULL TECHNICAL SPECIFICATION**

| MATERIAL                   | STEEL               | DIMMABLE AS STANDARD?   | BY REQUEST ONLY |
|----------------------------|---------------------|-------------------------|-----------------|
| FINISH                     | BRUSHED NICKEL (BN) | INSULATION RATING       | CLASS II        |
| LAMPHOLDER TYPE            | INTEGRAL LED        | IP RATING               | IP20            |
| INTEGRAL LIGHT SOURCE      | LED 1W 2700K        | WIDTH                   | 62              |
| COLOUR TEMPERATURE         | 2700K               | HEIGHT                  | 62              |
| WATTAGE (W) - INTEGRAL LED | 1W                  | PROJECTION              | 65MM            |
| CE                         | YES                 | BACKPLATE DIMENSIONS    | 60MM DIAMETER   |
| UKCA                       | YES                 | CUTOUT DIMENSIONS       | 45MM DIAMETER   |
| UL                         | YES                 | NET PRODUCT WEIGHT      | 0.3KG           |
| DRIVER LOCATION            | REMOTE              | OVERALL HEIGHT AS SHOWN | 60MM            |
| SWITCH TYPE                | PUSH                | OVERALL WIDTH AS SHOWN  | 60MM            |