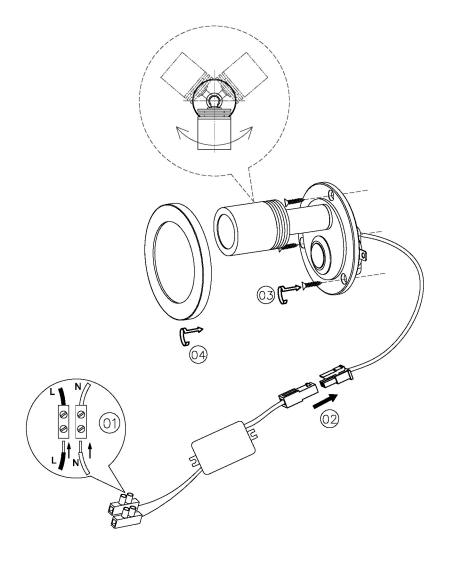

GE (W) - INTEGRAL LED | 1W                  | PROJECTION              | 65MM            |
| CE                         | YES                 | BACKPLATE DIMENSIONS    | 60MM DIAMETER   |
| UKCA                       | YES                 | CUTOUT DIMENSIONS       | 45MM DIAMETER   |
| UL                         | YES                 | NET PRODUCT WEIGHT      | 0.3KG           |
| DRIVER LOCATION            | REMOTE              | OVERALL HEIGHT AS SHOWN | 60MM            |
| SWITCH TYPE                | PUSH                | OVERALL WIDTH AS SHOWN  | 60MM            |

## FOR MORE INFORMATION ABOUT THIS PRODUCT:

Email: sales@chelsom.co.uk | Call: +44 (0)1253 831400

# - CHELSOM -

**EST. 1947** 







LED/750 Revision A

# - CHELSOM -

EST. 1947

# FOLLOW THE NUMBERED ASSEMBLY SEQUENCE



# **SLR** Information

This product contains a light source of Energy Efficiency Class E Regulation 2021 No. 1095



Non-replaceable light source



Control gear replaceable by qualified person

www.chelsom.co.uk