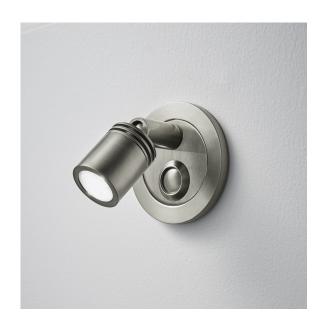

#### **FEATURES**

LED READING LIGHT WITH GROOVED CYLINDRICAL HEAD AND HIGH QUALITY FOCUSSING LENS. BACKPLATE HOUSES INTEGRAL PUSH SWITCH. PRICE INCLUDES REMOTE DRIVER. FOR THE USA MARKET, THE PRODUCT CAN BE HARDWIRED OR SUPPLIED WITH CABLE AND PLUG.

#### **FINISH**

BRUSHED NICKEL (BN)