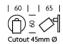

## **DIMENSIONS**

# **FULL TECHNICAL SPECIFICATION**

| MATERIAL                   | STEEL               | DIMMABLE AS STANDARD?   | BY REQUEST ONLY |
|----------------------------|---------------------|-------------------------|-----------------|
| FINISH                     | BRUSHED NICKEL (BN) | INSULATION RATING       | CLASS II        |
| LAMPHOLDER TYPE            | INTEGRAL LED        | IP RATING               | IP20            |
| INTEGRAL LIGHT SOURCE      | LED 1W 2700K        | WIDTH                   | 62              |
| COLOUR TEMPERATURE         | 2700K               | HEIGHT                  | 62              |
| WATTAGE (W) - INTEGRAL LED | 1W                  | PROJECTION              | 65MM            |
| CE                         | YES                 | BACKPLATE DIMENSIONS    | 60MM DIAMETER   |
| UKCA                       | YES                 | CUTOUT DIMENSIONS       | 45MM DIAMETER   |
| UL                         | YES                 | NET PRODUCT WEIGHT      | 0.3KG           |
| DRIVER LOCATION            | REMOTE              | OVERALL HEIGHT AS SHOWN | 60MM            |
| SWITCH TYPE                | PUSH                | OVERALL WIDTH AS SHOWN  | 60MM            |