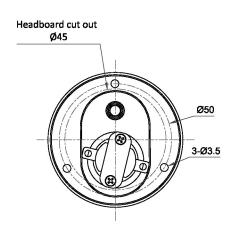

## **DIMENSIONS**

# **FULL TECHNICAL SPECIFICATION**

| MATERIAL                   | STEEL               | DIMMABLE AS STANDARD?   | BY REQUEST ONLY |
|----------------------------|---------------------|-------------------------|-----------------|
| FINISH                     | BRUSHED NICKEL (BN) | INSULATION RATING       | CLASS II        |
| LAMPHOLDER TYPE            | INTEGRAL LED        | IP RATING               | IP20            |
| INTEGRAL LIGHT SOURCE      | LED 1W 2700K        | WIDTH                   | 62              |
| COLOUR TEMPERATURE         | 2700K               | HEIGHT                  | 62              |
| WATTAGE (W) - INTEGRAL LED | 1W                  | PROJECTION              | 65MM            |
| CE                         | YES                 | BACKPLATE DIMENSIONS    | 60MM DIAMETER   |
| UKCA                       | YES                 | CUTOUT DIMENSIONS       | 45MM DIAMETER   |
| UL                         | YES                 | NET PRODUCT WEIGHT      | 0.3KG           |
| DRIVER LOCATION            | REMOTE              | OVERALL HEIGHT AS SHOWN | 60MM            |
| SWITCH TYPE                | PUSH                | OVERALL WIDTH AS SHOWN  | 60MM            |