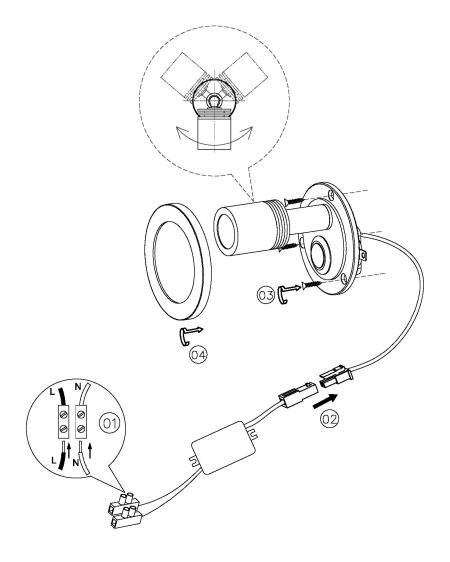

|
| WATTAGE (W) - INTEGRAL LED | 1W               | PROJECTION              | 65MM            |
| CE                         | YES              | BACKPLATE DIMENSIONS    | 60MM DIAMETER   |
| UKCA                       | YES              | CUTOUT DIMENSIONS       | 45MM DIAMETER   |
| UL                         | YES              | NET PRODUCT WEIGHT      | 0.3KG           |
| DRIVER LOCATION            | REMOTE           | OVERALL HEIGHT AS SHOWN | 60MM            |
| SWITCH TYPE                | PUSH             | OVERALL WIDTH AS SHOWN  | 60MM            |

## FOR MORE INFORMATION ABOUT THIS PRODUCT:

Email: sales@chelsom.co.uk | Call: +44 (0)1253 831400

# - CHELSOM -

**EST. 1947** 







LED/750 Revision A

# - CHELSOM -

EST. 1947

# FOLLOW THE NUMBERED ASSEMBLY SEQUENCE



## **SLR** Information

This product contains a light source of Energy Efficiency Class E Regulation 2021 No. 1095



Non-replaceable light source



Control gear replaceable by qualified person

www.chelsom.co.uk