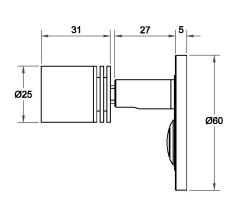

# **FULL TECHNICAL SPECIFICATION**

| MATERIAL                   | STEEL            | DIMMABLE AS STANDARD?   | BY REQUEST ONLY |
|----------------------------|------------------|-------------------------|-----------------|
| FINISH                     | SATIN BLACK (BL) | INSULATION RATING       | CLASS II        |
| LAMPHOLDER TYPE            | INTEGRAL LED     | IP RATING               | IP20            |
| INTEGRAL LIGHT SOURCE      | LED 1W 2700K     | WIDTH                   | 62              |
| COLOUR TEMPERATURE         | 2700K            | HEIGHT                  | 62              |
| WATTAGE (W) - INTEGRAL LED | 1W               | PROJECTION              | 65MM            |
| CE                         | YES              | BACKPLATE DIMENSIONS    | 60MM DIAMETER   |
| UKCA                       | YES              | CUTOUT DIMENSIONS       | 45MM DIAMETER   |
| UL                         | YES              | NET PRODUCT WEIGHT      | 0.3KG           |
| DRIVER LOCATION            | REMOTE           | OVERALL HEIGHT AS SHOWN | 60MM            |
| SWITCH TYPE                | PUSH             | OVERALL WIDTH AS SHOWN  | 60MM            |