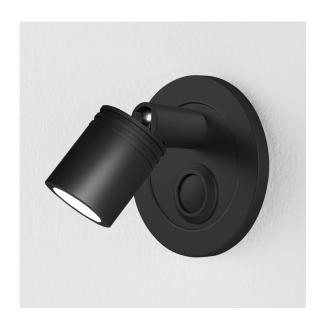

#### **FEATURES**

LED READING LIGHT WITH GROOVED CYLINDRICAL HEAD AND HIGH QUALITY FOCUSSING LENS. BACKPLATE HOUSES INTEGRAL PUSH SWITCH. PRICE INCLUDES REMOTE DRIVER. FOR THE USA MARKET, THE PRODUCT CAN BE HARDWIRED OR SUPPLIED WITH CABLE AND PLUG.

### **MATERIAL**

STEEL

### **FINISH**

SATIN BLACK (BL)