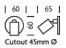

# **FULL TECHNICAL SPECIFICATION**

| MATERIAL                   | STEEL            | DIMMABLE AS STANDARD?   | BY REQUEST ONLY |
|----------------------------|------------------|-------------------------|-----------------|
| FINISH                     | SATIN BLACK (BL) | INSULATION RATING       | CLASS II        |
| LAMPHOLDER TYPE            | INTEGRAL LED     | IP RATING               | IP20            |
| INTEGRAL LIGHT SOURCE      | LED 1W 2700K     | WIDTH                   | 62              |
| COLOUR TEMPERATURE         | 2700K            | HEIGHT                  | 62              |
| WATTAGE (W) - INTEGRAL LED | 1W               | PROJECTION              | 65MM            |
| CE                         | YES              | BACKPLATE DIMENSIONS    | 60MM DIAMETER   |
| UKCA                       | YES              | CUTOUT DIMENSIONS       | 45MM DIAMETER   |
| UL                         | YES              | NET PRODUCT WEIGHT      | 0.3KG           |
| DRIVER LOCATION            | REMOTE           | OVERALL HEIGHT AS SHOWN | 60MM            |
| SWITCH TYPE                | PUSH             | OVERALL WIDTH AS SHOWN  | 60MM            |