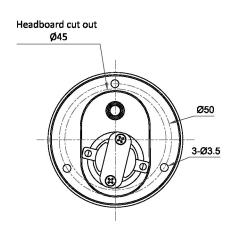

# **FULL TECHNICAL SPECIFICATION**

| MATERIAL                   | STEEL            | DIMMABLE AS STANDARD?   | BY REQUEST ONLY |
|----------------------------|------------------|-------------------------|-----------------|
| FINISH                     | SATIN BLACK (BL) | INSULATION RATING       | CLASS II        |
| LAMPHOLDER TYPE            | INTEGRAL LED     | IP RATING               | IP20            |
| INTEGRAL LIGHT SOURCE      | LED 1W 2700K     | WIDTH                   | 62              |
| COLOUR TEMPERATURE         | 2700K            | HEIGHT                  | 62              |
| WATTAGE (W) - INTEGRAL LED | 1W               | PROJECTION              | 65MM            |
| CE                         | YES              | BACKPLATE DIMENSIONS    | 60MM DIAMETER   |
| UKCA                       | YES              | CUTOUT DIMENSIONS       | 45MM DIAMETER   |
| UL                         | YES              | NET PRODUCT WEIGHT      | 0.3KG           |
| DRIVER LOCATION            | REMOTE           | OVERALL HEIGHT AS SHOWN | 60MM            |
| SWITCH TYPE                | PUSH             | OVERALL WIDTH AS SHOWN  | 60MM            |