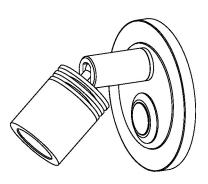

|
| COLOUR TEMPERATURE         | 2700K            | HEIGHT                  | 62              |
| WATTAGE (W) - INTEGRAL LED | 1W               | PROJECTION              | 65MM            |
| CE                         | YES              | BACKPLATE DIMENSIONS    | 60MM DIAMETER   |
| UKCA                       | YES              | CUTOUT DIMENSIONS       | 45MM DIAMETER   |
| UL                         | YES              | NET PRODUCT WEIGHT      | 0.3KG           |
| DRIVER LOCATION            | REMOTE           | OVERALL HEIGHT AS SHOWN | 60MM            |
| SWITCH TYPE                | PUSH             | OVERALL WIDTH AS SHOWN  | 60MM            |

## FOR MORE INFORMATION ABOUT THIS PRODUCT:

Email: sales@chelsom.co.uk | Call: +44 (0)1253 831400

# - CHELSOM -

**EST. 1947** 







LED/750 Revision A

# - CHELSOM -

EST. 1947

# FOLLOW THE NUMBERED ASSEMBLY SEQUENCE



## **SLR** Information

This product contains a light source of Energy Efficiency Class E Regulation 2021 No. 1095



Non-replaceable light source



Control gear replaceable by qualified person

www.chelsom.co.uk