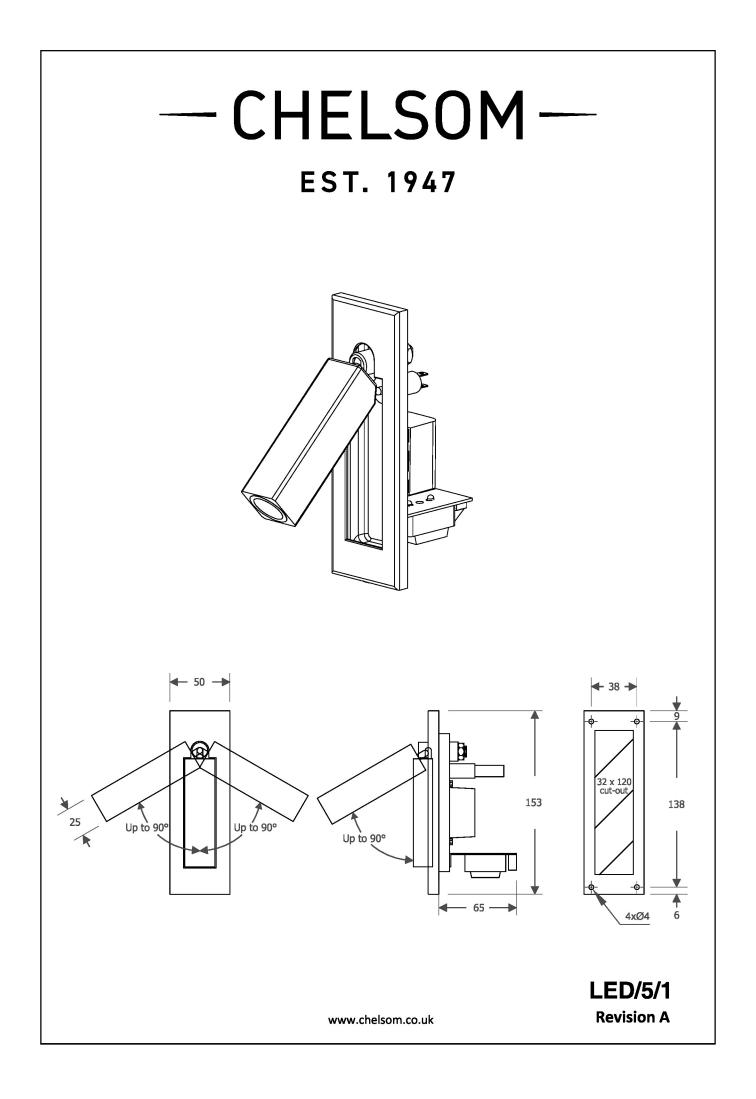

#### DIMENSIONS

| DIMMABLE AS STANDARD?   | BY REQUEST ONLY |
|-------------------------|-----------------|
| INSULATION RATING       | CLASS I         |
| IP RATING               | IP20            |
| WIDTH                   | 50              |
| HEIGHT                  | 153             |
| PROJECTION              | 108MM           |
| BACKPLATE DIMENSIONS    | 153 X 50MM      |
| CUTOUT DIMENSIONS       | 120 X 32MM      |
| NET PRODUCT WEIGHT      | 0.35KG          |
| OVERALL HEIGHT AS SHOWN | 153MM           |
| OVERALL WIDTH AS SHOWN  | 50MM            |