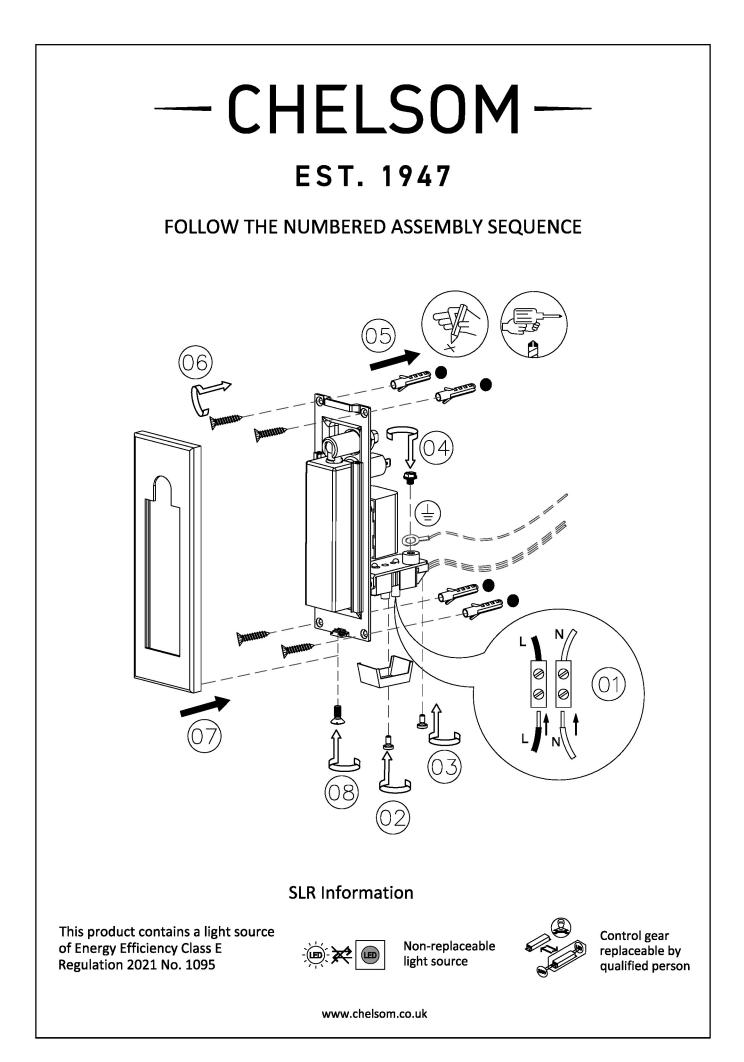

|

| DIMMABLE AS STANDARD?   | BY REQUEST ONLY |
|-------------------------|-----------------|
| INSULATION RATING       | CLASS I         |
| IP RATING               | IP20            |
| WIDTH                   | 50              |
| HEIGHT                  | 153             |
| PROJECTION              | 108MM           |
| BACKPLATE DIMENSIONS    | 153 X 50MM      |
| CUTOUT DIMENSIONS       | 120 X 32MM      |
| NET PRODUCT WEIGHT      | 0.35KG          |
| OVERALL HEIGHT AS SHOWN | 153MM           |
| OVERALL WIDTH AS SHOWN  | 50MM            |

### FOR MORE INFORMATION ABOUT THIS PRODUCT: Email: sales@chelsom.co.uk | Call: +44 (0)1253 831400

Chelsom Limited, Heritage House, Clifton Road, Blackpool, Lancashire FY4 4QA, United Kingdom wordpress-700079-2614039.cloudwaysapps.com