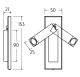

#### DIMENSIONS

| DIMMABLE AS STANDARD?   | BY REQUEST ONLY |
|-------------------------|-----------------|
| INSULATION RATING       | CLASS I         |
| IP RATING               | IP20            |
| WIDTH                   | 50              |
| HEIGHT                  | 153             |
| PROJECTION              | 108MM           |
| BACKPLATE DIMENSIONS    | 153 X 50MM      |
| CUTOUT DIMENSIONS       | 120 X 32MM      |
| NET PRODUCT WEIGHT      | 0.35KG          |
| OVERALL HEIGHT AS SHOWN | 153MM           |
| OVERALL WIDTH AS SHOWN  | 50MM            |