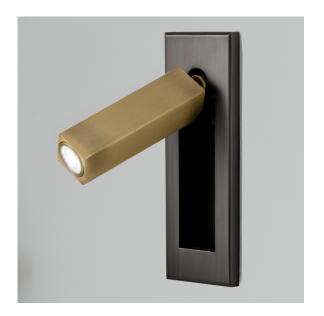

#### FEATURES

A WARM WHITE LED HEADBOARD READING LIGHT IS HOUSED WITHIN A RECTANGULAR HEAD THAT SWIVELS 90° LEFT, RIGHT OR FORWARD AND 'DOCKS' INTO A SEMI RECESSED BACKPLATE, WHICH CAN BE VERTICALLY OR HORIZONTALLY MOUNTED. FOR THE USA MARKET, THE PRODUCT CAN BE HARDWIRED OR SUPPLIED WITH CABLE AND PLUG.

#### MATERIAL

STEEL AND ALUMINIUM

FINISH BLACK BRONZE WITH ENGLISH BRASS (BB/EBR)

Certifications C€ピK ↓L + IP20