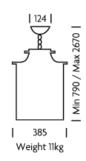

# **DIMENSIONS**

# **FULL TECHNICAL SPECIFICATION**

| MATERIAL               | SOLID BRASS AND CLEAR  | DIMMING TYPE             | PHASE          |
|------------------------|------------------------|--------------------------|----------------|
|                        | GLASS                  | INSULATION RATING        | CLASSI         |
| FINISH                 | ANTIQUE BRASS (AB)     | IP RATING                | IP20           |
| LAMPHOLDER TYPE        | E14                    | WIDTH                    | 385            |
| RECOMMENDED LAMP       | 4 X E14 3.5W LED 2100K |                          |                |
| MAX WATTAGE (RETROFIT) | 30W                    | MINIMUM DROP             | 790MM          |
| ,                      |                        | MAXIMUM DROP             | 2670MM         |
| CE                     | YES                    | CEILING PLATE DIMENSIONS | 124MM DIAMETER |
| UKCA                   | YES                    | NET PRODUCT WEIGHT       | 11KG           |
| UL                     | YES                    |                          |                |
| SUSPENSION TYPE        | CHAIN                  | OVERALL WIDTH AS SHOWN   | 385MM          |
| DIMMABLE AS STANDARD?  | YES                    |                          |                |