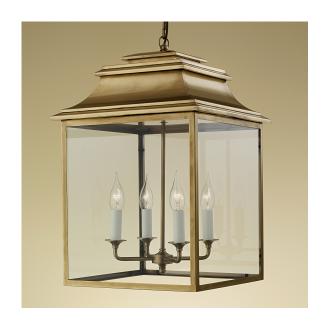

MAYFAIR LANTERNS

MY/122/M/AB

EST. 1947

# **FEATURES**

CLEAR LED CANDLE LAMPS RECOMMENDED. FROSTED GLASS IS AVAILABLE ON REQUEST.

# **MATERIAL**

SOLID BRASS AND CLEAR GLASS

#### FINISH

ANTIQUE BRASS (AB)

# **RECOMMENDED LAMP**

4 X E14 3.5W LED 2100K