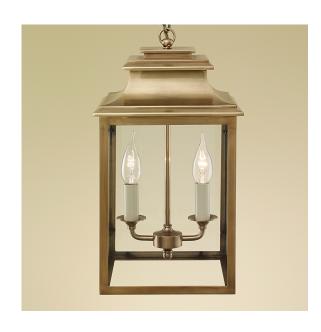

MAYFAIR LANTERNS

MY/122/S/AB

EST. 1947

### **FEATURES**

CLEAR LED CANDLE LAMPS RECOMMENDED. FROSTED GLASS IS AVAILABLE ON REQUEST.

### **MATERIAL**

SOLID BRASS AND CLEAR GLASS

#### **FINISH**

ANTIQUE BRASS (AB)

### **RECOMMENDED LAMP**

2 X E14 3.5W LED 2100K