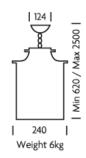

### **DIMENSIONS**

# **FULL TECHNICAL SPECIFICATION**

| MATERIAL               | SOLID BRASS AND CLEAR  | DIMMING TYPE             | PHASE          |
|------------------------|------------------------|--------------------------|----------------|
|                        | GLASS                  | INSULATION RATING        | CLASSI         |
| FINISH                 | ANTIQUE BRASS (AB)     | IP RATING                | IP20           |
| LAMPHOLDER TYPE        | E14                    | WIDTH                    | 240            |
| RECOMMENDED LAMP       | 2 X E14 3.5W LED 2100K | MINIMUM DROP             | 620MM          |
| MAX WATTAGE (RETROFIT) | 30W                    |                          |                |
| CE                     | YES                    | MAXIMUM DROP             | 2500MM         |
| UKCA                   | YES                    | CEILING PLATE DIMENSIONS | 124MM DIAMETER |
|                        | . = 5                  | NET PRODUCT WEIGHT       | 6KG            |
| UL                     | YES                    | OVERALL WIDTH AS SHOWN   | 240MM          |
| SUSPENSION TYPE        | CHAIN                  |                          |                |
| DIMMABLE AS STANDARD?  | YES                    |                          |                |