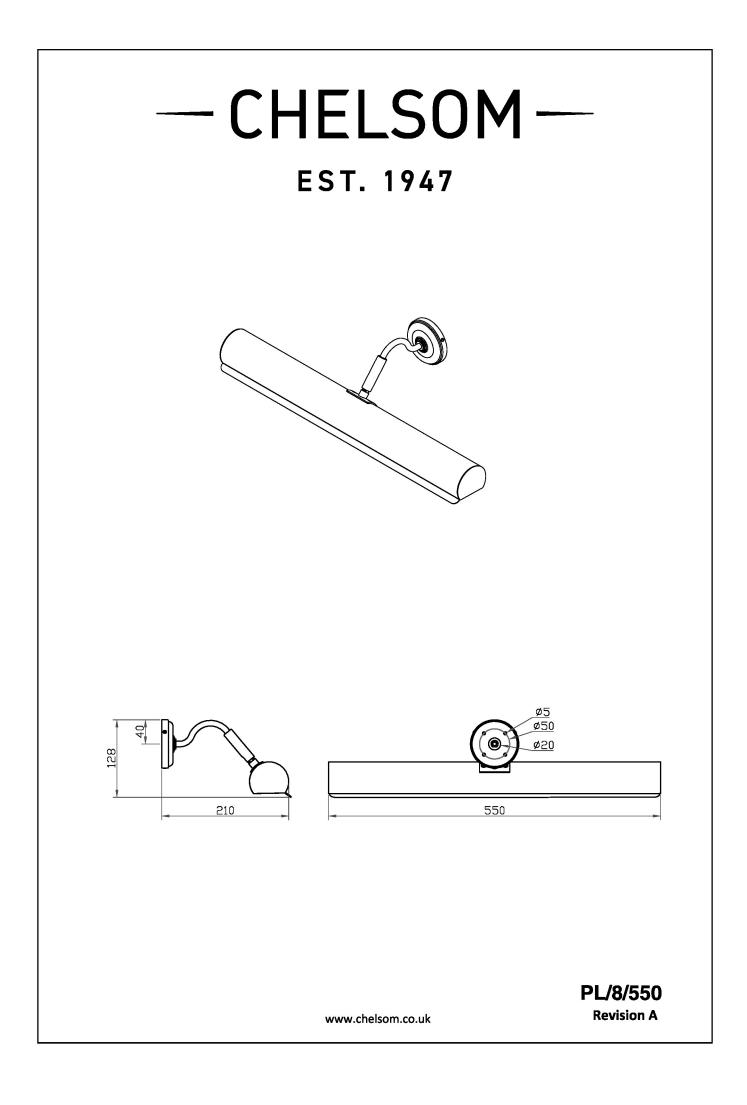

#### DIMENSIONS

| INSULATION RATING       | CLASS I       |
|-------------------------|---------------|
| IP RATING               | IP20          |
| WIDTH                   | 550           |
| HEIGHT                  | 130           |
| PROJECTION              | 210MM         |
| BACKPLATE DIMENSIONS    | 80MM DIAMETER |
| NET PRODUCT WEIGHT      | 1.4KG         |
| OVERALL HEIGHT AS SHOWN | 130MM         |
| OVERALL WIDTH AS SHOWN  | 550MM         |