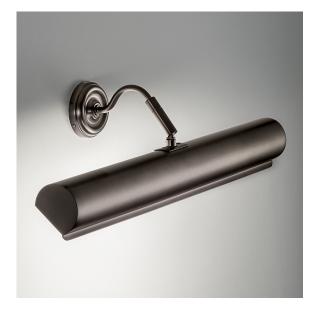

### CLASSIC PICTURE LIGHTS WALL PL/8/550/BB

#### FEATURES

DETAILED BACKPLATE AND SWAN NECK ARM WITH SWIVEL JOINT SUPPORTS TUBULAR CANOPY WITH ANTI-GLARE BAFFLE ON THE FRONT.

#### MATERIAL

STEEL

FINISH BLACK BRONZE (BB)

**RECOMMENDED LAMP** 2 X E14 4W LED 2700K

CERTIFICATIONS C€≌K IJL ≟ IP20