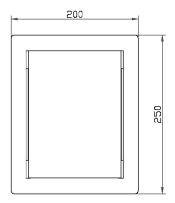

#### **DIMENSIONS**

### **FULL TECHNICAL SPECIFICATION**

| MATERIAL               | STEEL WITH FROSTED POLYCARBONATE | INSULATION RATING       | CLASS I     |
|------------------------|----------------------------------|-------------------------|-------------|
|                        |                                  | IP RATING               | IP20        |
| FINISH                 | BRUSHED NICKEL (BN)              | WIDTH                   | 200         |
| LAMPHOLDER TYPE        | E27                              | HEIGHT                  | 250         |
| RECOMMENDED LAMP       | 1 X E27 7W LED 2700K             | PROJECTION              | 80MM        |
| MAX WATTAGE (RETROFIT) | 30W                              |                         |             |
| CE                     | YES                              | BACKPLATE DIMENSIONS    | 205 X 155MM |
|                        |                                  | NET PRODUCT WEIGHT      | 2.2KG       |
| UKCA                   | YES                              | OVERALL HEIGHT AS SHOWN | 250MM       |
| UL                     | YES                              | OVERALL WIDTH AS SHOWN  | 200MM       |
| DIMMABLE AS STANDARD?  | YES                              |                         |             |
| DIMMING TYPE           | PHASE                            |                         |             |