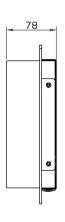

#### **DIMENSIONS**

### **FULL TECHNICAL SPECIFICATION**

| MATERIAL               | STEEL WITH FROSTED POLYCARBONATE | INSULATION RATING       | CLASS I     |
|------------------------|----------------------------------|-------------------------|-------------|
|                        |                                  | IP RATING               | IP20        |
| FINISH                 | BRUSHED NICKEL (BN)              | WIDTH                   | 200         |
| LAMPHOLDER TYPE        | E27                              | HEIGHT                  | 250         |
| RECOMMENDED LAMP       | 1 X E27 7W LED 2700K             | PROJECTION              | 80MM        |
| MAX WATTAGE (RETROFIT) | 30W                              |                         |             |
| CE                     | YES                              | BACKPLATE DIMENSIONS    | 205 X 155MM |
|                        |                                  | NET PRODUCT WEIGHT      | 2.2KG       |
| UKCA                   | YES                              | OVERALL HEIGHT AS SHOWN | 250MM       |
| UL                     | YES                              | OVERALL WIDTH AS SHOWN  | 200MM       |
| DIMMABLE AS STANDARD?  | YES                              |                         |             |
| DIMMING TYPE           | PHASE                            |                         |             |