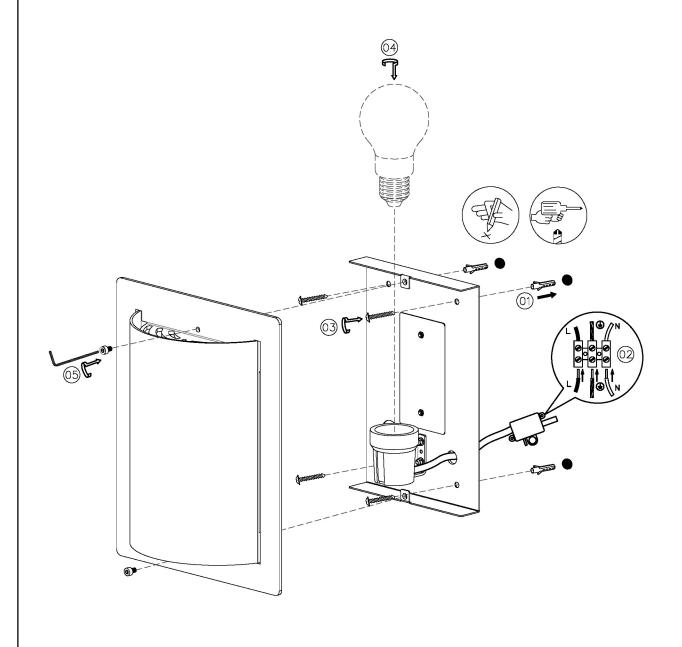

| BACKPLATE DIMENSIONS    | 205 X 155MM |
|                        |                                  | NET PRODUCT WEIGHT      | 2.2KG       |
| UKCA                   | YES                              | OVERALL HEIGHT AS SHOWN | 250MM       |
| UL                     | YES                              | OVERALL WIDTH AS SHOWN  | 200MM       |
| DIMMABLE AS STANDARD?  | YES                              |                         |             |
| DIMMING TYPE           | PHASE                            |                         |             |

#### FOR MORE INFORMATION ABOUT THIS PRODUCT:

Email: sales@chelsom.co.uk | Call: +44 (0)1253 831400

# - CHELSOM -

EST. 1947











PB/70/W1
Revision A

## - CHELSOM -

**EST. 1947** 

### **FOLLOW THE NUMBERED ASSEMBLY SEQUENCE**



www.chelsom.co.uk