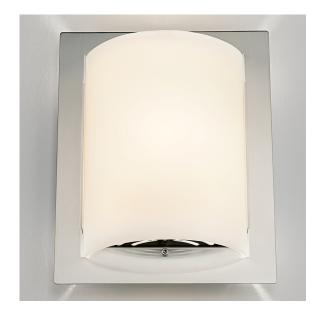

#### **FEATURES**

WALL LIGHT SUITABLE FOR PUBLIC SPACES, CORRIDORS OR GUESTROOM BEDSIDES. EMITS A SOFT LIGHT THROUGH THE OPAL ACRYLIC DIFFUSER.

#### MATERIAL

STEEL WITH FROSTED POLYCARBONATE

#### **FINISH**

BRUSHED NICKEL (BN)