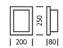

#### **DIMENSIONS**

### **FULL TECHNICAL SPECIFICATION**

| MATERIAL               | STEEL WITH FROSTED POLYCARBONATE | INSULATION RATING       | CLASS I     |
|------------------------|----------------------------------|-------------------------|-------------|
|                        |                                  | IP RATING               | IP20        |
| FINISH                 | BRUSHED NICKEL (BN)              | WIDTH                   | 200         |
| LAMPHOLDER TYPE        | E27                              | HEIGHT                  | 250         |
| RECOMMENDED LAMP       | 1 X E27 7W LED 2700K             | PROJECTION              | 80MM        |
| MAX WATTAGE (RETROFIT) | 30W                              |                         |             |
| CE                     | YES                              | BACKPLATE DIMENSIONS    | 205 X 155MM |
|                        |                                  | NET PRODUCT WEIGHT      | 2.2KG       |
| UKCA                   | YES                              | OVERALL HEIGHT AS SHOWN | 250MM       |
| UL                     | YES                              | OVERALL WIDTH AS SHOWN  | 200MM       |
| DIMMABLE AS STANDARD?  | YES                              |                         |             |
| DIMMING TYPE           | PHASE                            |                         |             |