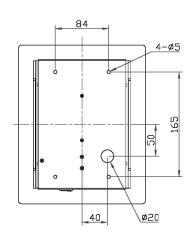

#### **DIMENSIONS**

### **FULL TECHNICAL SPECIFICATION**

| MATERIAL               | STEEL WITH FROSTED POLYCARBONATE | INSULATION RATING       | CLASS I     |
|------------------------|----------------------------------|-------------------------|-------------|
|                        |                                  | IP RATING               | IP20        |
| FINISH                 | BRUSHED NICKEL (BN)              | WIDTH                   | 200         |
| LAMPHOLDER TYPE        | E27                              | HEIGHT                  | 250         |
| RECOMMENDED LAMP       | 1 X E27 7W LED 2700K             | PROJECTION              | 80MM        |
| MAX WATTAGE (RETROFIT) | 30W                              |                         |             |
| CE                     | YES                              | BACKPLATE DIMENSIONS    | 205 X 155MM |
|                        |                                  | NET PRODUCT WEIGHT      | 2.2KG       |
| UKCA                   | YES                              | OVERALL HEIGHT AS SHOWN | 250MM       |
| UL                     | YES                              | OVERALL WIDTH AS SHOWN  | 200MM       |
| DIMMABLE AS STANDARD?  | YES                              |                         |             |
| DIMMING TYPE           | PHASE                            |                         |             |