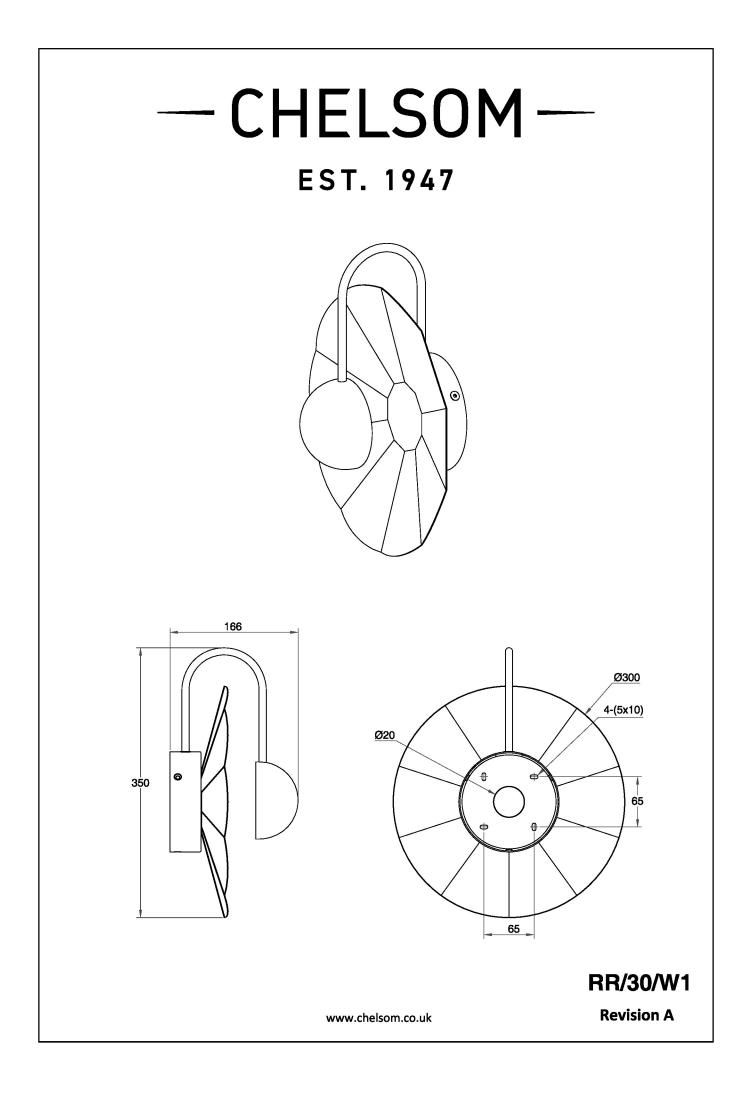

### DIMENSIONS

| DIMMING TYPE            | PHASE          |
|-------------------------|----------------|
| INSULATION RATING       | CLASS I        |
| IP RATING               | IP20           |
| WIDTH                   | 300            |
| HEIGHT                  | 350            |
| PROJECTION              | 165MM          |
| BACKPLATE DIMENSIONS    | 130MM DIAMETER |
| NET PRODUCT WEIGHT      | 1.8KG          |
| OVERALL HEIGHT AS SHOWN | 350MM          |
| OVERALL WIDTH AS SHOWN  | 300MM          |