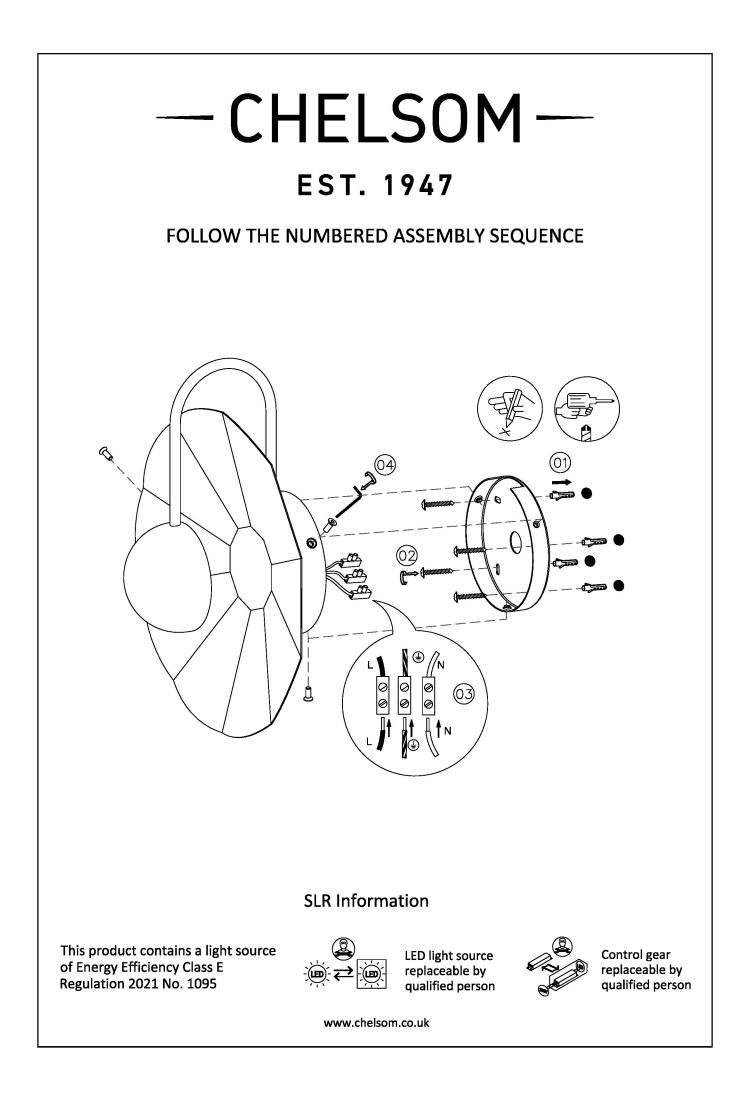

STANDARD?      | YES                                     |

| DIMMING TYPE            | PHASE          |
|-------------------------|----------------|
| INSULATION RATING       | CLASS I        |
| IP RATING               | IP20           |
| WIDTH                   | 300            |
| HEIGHT                  | 350            |
| PROJECTION              | 165MM          |
| BACKPLATE DIMENSIONS    | 130MM DIAMETER |
| NET PRODUCT WEIGHT      | 1.8KG          |
| OVERALL HEIGHT AS SHOWN | 350MM          |
| OVERALL WIDTH AS SHOWN  | 300MM          |

### FOR MORE INFORMATION ABOUT THIS PRODUCT: Email: sales@chelsom.co.uk | Call: +44 (0)1253 831400 Chelsom Limited, Heritage House, Clifton Road, Blackpool, Lancashire FY4 4QA, United Kingdom

#### wordpress-700079-2614039.cloudwaysapps.com