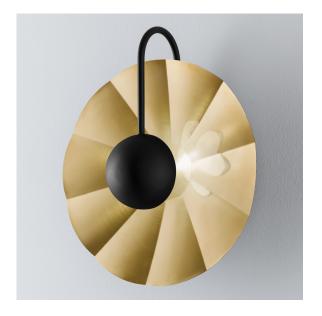

### FEATURES

WARM WHITE LED LIGHT IN CENTRAL HOUSING GLOWS BACK OFF THE FACETED REFLECTOR PLATE. AVAILABLE IN TWO SIZES AND CAN ALSO BE USED AS A FLUSH MOUNTED CEILING FITTING. GROUPED TOGETHER, WALL LIGHTS CAN MAKE A STRONG DECORATIVE STATEMENT.

MATERIAL STEEL

FINISH BRUSHED BRASS WITH SATIN BLACK (BRB)

certifications C€੫KºL ± IP20