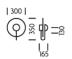

### DIMENSIONS

| DIMMING TYPE            | PHASE          |
|-------------------------|----------------|
| INSULATION RATING       | CLASS I        |
| IP RATING               | IP20           |
| WIDTH                   | 300            |
| HEIGHT                  | 350            |
| PROJECTION              | 165MM          |
| BACKPLATE DIMENSIONS    | 130MM DIAMETER |
| NET PRODUCT WEIGHT      | 1.8KG          |
| OVERALL HEIGHT AS SHOWN | 350MM          |
| OVERALL WIDTH AS SHOWN  | 300MM          |