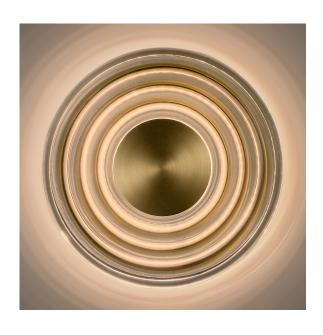

### **FEATURES**

HEAVY CIRCULAR GLASS HAS DEEP CONCENTRIC REBATES CREATING A LIGHT EFFECT OF RIPPLES ON A POND. GIVES A DECORATIVE SPILL OF LIGHT ONTO WALL.

#### **FINISH**

SATIN BLACK WITH ENGLISH BRASS ACCENTS AND SMOKE GLASS