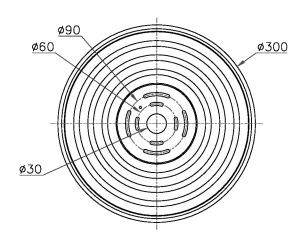

#### DIMENSIONS

# **FULL TECHNICAL SPECIFICATION**

| MATERIAL                   | STEEL AND GLASS                          | DIMMING TYPE            | PHASE          |
|----------------------------|------------------------------------------|-------------------------|----------------|
| FINISH                     | SATIN BLACK WITH                         | INSULATION RATING       | CLASS I        |
|                            | ENGLISH BRASS ACCENTS<br>AND SMOKE GLASS | IP RATING               | IP20           |
| LAMPHOLDER TYPE            | INTEGRAL LED                             | WIDTH                   | 300            |
| INTEGRAL LIGHT SOURCE      | LED 8W 2700K                             | HEIGHT                  | 300            |
| COLOUR TEMPERATURE         | 2700K                                    | PROJECTION              | 65MM           |
| WATTAGE (W) - INTEGRAL LED | 8W                                       | BACKPLATE DIMENSIONS    | 120MM DIAMETER |
| CE                         | YES                                      | NET PRODUCT WEIGHT      | 3.5KG          |
| UKCA                       | YES                                      | OVERALL HEIGHT AS SHOWN | 300MM          |
| UL                         | YES                                      | OVERALL WIDTH AS SHOWN  | 300MM          |
| DRIVER LOCATION            | INTEGRAL                                 |                         |                |
| DIMMABLE AS STANDARD?      | YES                                      |                         |                |