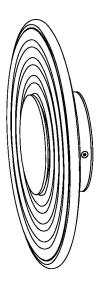

### **FEATURES**

HEAVY CIRCULAR GLASS HAS DEEP CONCENTRIC REBATES CREATING A LIGHT EFFECT OF RIPPLES ON A POND. GIVES A DECORATIVE SPILL OF LIGHT ONTO WALL.