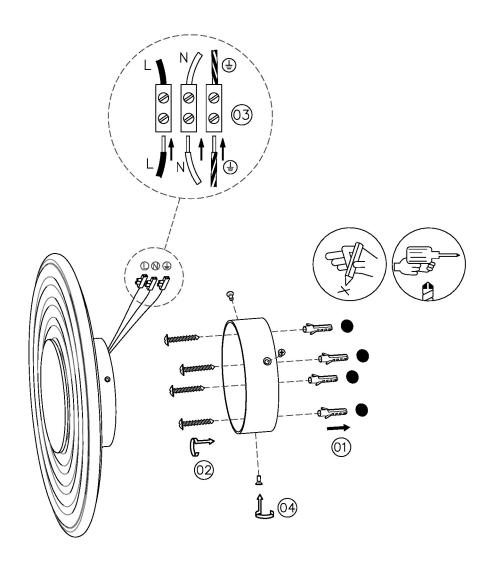

| NET PRODUCT WEIGHT      | 3.5KG          |
| UKCA                       | YES                                      | OVERALL HEIGHT AS SHOWN | 300MM          |
| UL                         | YES                                      | OVERALL WIDTH AS SHOWN  | 300MM          |
| DRIVER LOCATION            | INTEGRAL                                 |                         |                |
| DIMMABLE AS STANDARD?      | YES                                      |                         |                |

### FOR MORE INFORMATION ABOUT THIS PRODUCT:

Email: sales@chelsom.co.uk | Call: +44 (0)1253 831400

# - CHELSOM -

**EST. 1947** 







**SL/11/W1** 

**Revision A** 

www.chelsom.co.uk

# - CHELSOM -

EST. 1947

# FOLLOW THE NUMBERED ASSEMBLY SEQUENCE



## **SLR Information**

This product contains a light source of Energy Efficiency Class E Regulation 2021 No. 1095



LED light source replaceable by qualified person



Control gear replaceable by qualified person

www.chelsom.co.uk