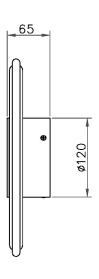

#### DIMENSIONS

# **FULL TECHNICAL SPECIFICATION**

| MATERIAL                   | STEEL AND GLASS                          | DIMMING TYPE            | PHASE          |
|----------------------------|------------------------------------------|-------------------------|----------------|
| FINISH                     | SATIN BLACK WITH                         | INSULATION RATING       | CLASS I        |
|                            | ENGLISH BRASS ACCENTS<br>AND SMOKE GLASS | IP RATING               | IP20           |
| LAMPHOLDER TYPE            | INTEGRAL LED                             | WIDTH                   | 300            |
| INTEGRAL LIGHT SOURCE      | LED 8W 2700K                             | HEIGHT                  | 300            |
| COLOUR TEMPERATURE         | 2700K                                    | PROJECTION              | 65MM           |
| WATTAGE (W) - INTEGRAL LED | 8W                                       | BACKPLATE DIMENSIONS    | 120MM DIAMETER |
| CE                         | YES                                      | NET PRODUCT WEIGHT      | 3.5KG          |
| UKCA                       | YES                                      | OVERALL HEIGHT AS SHOWN | 300MM          |
| UL                         | YES                                      | OVERALL WIDTH AS SHOWN  | 300MM          |
| DRIVER LOCATION            | INTEGRAL                                 |                         |                |
| DIMMABLE AS STANDARD?      | YES                                      |                         |                |