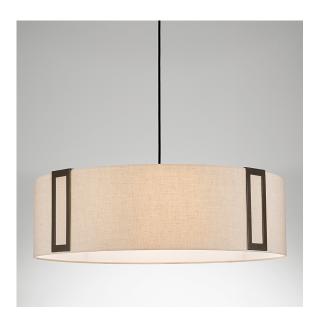

### WELCOME CEILING WE/10/700 with optional shade QWE/700/LINEN NAT

#### FEATURES

FABRIC SHADE IS ENCLOSED BY A CRUCIFORM TOP FRAME WHICH DROPS DOWN THE OUTSIDE OF THE SHADE AND HAS AN INTERNAL BOTTOM SELF-FABRIC DIFFUSER. OTHER FINISHES, SIZES AND SHAPES TO SPECIAL ORDER.

#### MATERIAL

STEEL

FINISH PENNY BRONZE METALWORK WITH FABRIC SHADE

**RECOMMENDED LAMP** 1 X E27 7W LED 2700K

CERTIFICATIONS C€≌K₽L – IP20