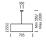

#### DIMENSIONS

| DIMMING TYPE             | PHASE          |
|--------------------------|----------------|
| INSULATION RATING        | CLASS I        |
| IP RATING                | IP20           |
| WIDTH WITH SHADE         | 705            |
| HEIGHT WITH SHADE        | 255            |
| MINIMUM DROP             | 350MM          |
| MAXIMUM DROP             | 2000MM         |
| CEILING PLATE DIMENSIONS | 100MM DIAMETER |
| NET PRODUCT WEIGHT       | 4.3KG          |
| OVERALL WIDTH AS SHOWN   | 705MM          |