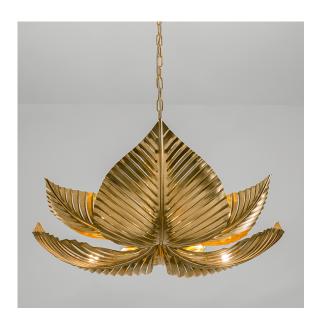

## **FEATURES**

HAND-FORMED AND DECORATED METAL PALM LEAVES WITH DELICATE HAND APPLIED FLORENTINE ANTIQUE GOLD LEAF FINISH ALLOW LIGHT TO EMIT THROUGH PIERCED SLOTS AS WELL AS GIVING A WARM GLOW OF UP LIGHT.

### MATERIAL

STEEL

### **FINISH**

FLORENTINE ANTIQUE GOLD LEAF