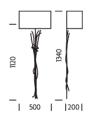

#### **DIMENSIONS**

# **FULL TECHNICAL SPECIFICATION**

| MATERIAL               | HAND FORGED IRON     | INSULATION RATING                     | CLASS I       |
|------------------------|----------------------|---------------------------------------|---------------|
| FINISH                 | FLORENTINE ANTIQUE   | IP RATING                             | IP20          |
|                        | SILVER LEAF          | WIDTH WITH SHADE                      | 500           |
| LAMPHOLDER TYPE        | E27                  | PROJECTION                            | 200MM         |
| RECOMMENDED LAMP       | 1 X E27 7W LED 2700K | BACKPLATE DIMENSIONS                  | 78MM DIAMETER |
| MAX WATTAGE (RETROFIT) | 30W                  | NET PRODUCT WEIGHT                    | 1.85KG        |
| CE                     | YES                  |                                       | 1.0310        |
| UKCA                   | YES                  | OVERALL HEIGHT WITH SHADE<br>AS SHOWN | 1340MM        |
| UL                     | YES                  | OVERALL HEIGHT WITHOUT                |               |
| DIMMABLE AS STANDARD?  | YES                  | SHADE                                 | 1120MM        |
| DIMMING TYPE           | PHASE                | OVERALL WIDTH WITH SHADE AS SHOWN     | 500MM         |
|                        |                      | OVERALL WIDTH WITHOUT SHADE           | 155MM         |