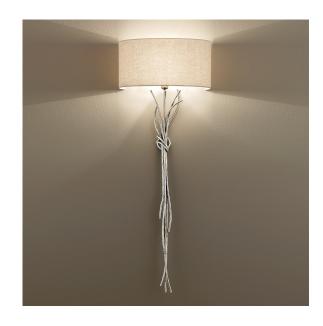

# **FEATURES**

HANDMADE FORGED IRON WALL LIGHT WITH A DISTRESSED ORGANIC FEEL WITH HAND APPLIED FLORENTINE ANTIQUE SILVER LEAF FINISH.

# MATERIAL

HAND FORGED IRON

#### **FINISH**

FLORENTINE ANTIQUE SILVER LEAF

#### **RECOMMENDED LAMP**

1 X E27 7W LED 2700K