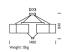

#### **DIMENSIONS**

### **FULL TECHNICAL SPECIFICATION**

| MATERIAL               | STEEL                | DIMMING TYPE                | PHASE          |
|------------------------|----------------------|-----------------------------|----------------|
| FINISH                 | SATIN BLACK          | INSULATION RATING           | CLASS I        |
| LAMPHOLDER TYPE        | E27                  | IP RATING                   | IP20           |
| RECOMMENDED LAMP       | 6 X E27 7W LED 2700K | WIDTH WITH SHADE            | 1480           |
| MAX WATTAGE (RETROFIT) | 30W                  | HEIGHT WITH SHADE           | 840            |
| CE                     | YES                  | CEILING PLATE DIMENSIONS    | 200MM DIAMETER |
| UKCA                   | YES                  | NET PRODUCT WEIGHT          | 13KG           |
| UL                     | YES                  | OVERALL HEIGHT AS SHOWN     | 840MM          |
| SUSPENSION TYPE        | FIXED ROD            | OVERALL WIDTH WITH SHADE AS | 44001414       |
| DIMMABLE AS STANDARD?  | YES                  | SHOWN                       | 1480MM         |