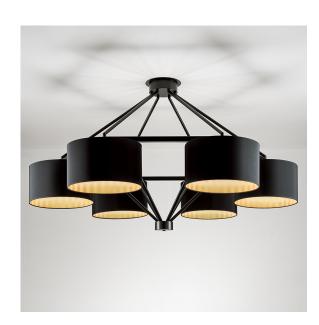

### CUSTOM DIAMOND

DM/87/6 with optional shade QCY/14/BL/GHB

#### **FEATURES**

A STRONG GEOMETRIC DIAMOND FRAME SUSPENDS BLACK CHINTZ CYLINDER SHADES WITH A GOLD HERRINGBONE PATTERN INSIDE TO GIVE A WARM AND DECORATIVE AMBIENT GLOW. ALTERNATIVE FINISHES, LARGER SIZES, DIFFERENT SHAPES AND SHADE OPTIONS AVAILABLE. PLEASE CONTACT CHELSOM WITH YOUR IDEAS AND CONCEPTS.