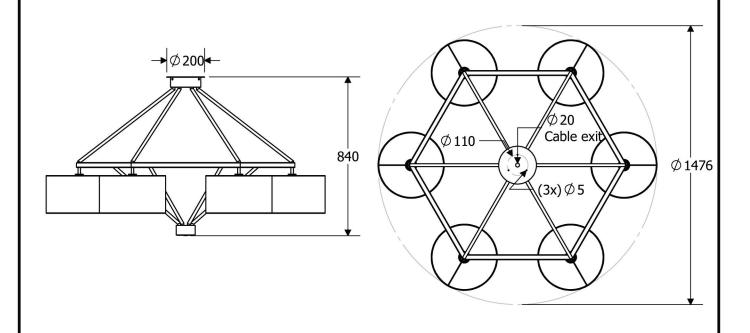

#### **DIMENSIONS**

### **FULL TECHNICAL SPECIFICATION**

| MATERIAL               | STEEL                | DIMMING TYPE                | PHASE          |
|------------------------|----------------------|-----------------------------|----------------|
| FINISH                 | SATIN BLACK          | INSULATION RATING           | CLASS I        |
| LAMPHOLDER TYPE        | E27                  | IP RATING                   | IP20           |
| RECOMMENDED LAMP       | 6 X E27 7W LED 2700K | WIDTH WITH SHADE            | 1480           |
| MAX WATTAGE (RETROFIT) | 30W                  | HEIGHT WITH SHADE           | 840            |
| CE                     | YES                  | CEILING PLATE DIMENSIONS    | 200MM DIAMETER |
| UKCA                   | YES                  | NET PRODUCT WEIGHT          | 13KG           |
| UL                     | YES                  | OVERALL HEIGHT AS SHOWN     | 840MM          |
| SUSPENSION TYPE        | FIXED ROD            | OVERALL WIDTH WITH SHADE AS | 44001414       |
| DIMMABLE AS STANDARD?  | YES                  | SHOWN                       | 1480MM         |