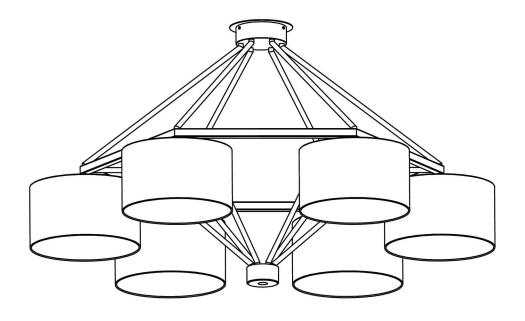

### CUSTOM DIAMOND

DM/87/6 with optional shade QCY/14/BL/GHB

#### **FEATURES**

A STRONG GEOMETRIC DIAMOND FRAME SUSPENDS BLACK CHINTZ CYLINDER SHADES WITH A GOLD HERRINGBONE PATTERN INSIDE TO GIVE A WARM AND DECORATIVE AMBIENT GLOW. ALTERNATIVE FINISHES, LARGER SIZES, DIFFERENT SHAPES AND SHADE OPTIONS AVAILABLE. PLEASE CONTACT CHELSOM WITH YOUR IDEAS AND CONCEPTS.