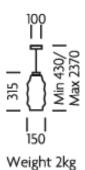

## **DIMENSIONS**

# **FULL TECHNICAL SPECIFICATION**

| MATERIAL               | GLASS AND STEEL                           | DIMMING TYPE             | PHASE          |
|------------------------|-------------------------------------------|--------------------------|----------------|
| FINISH                 | MOCCA (MOCCA) GLASS                       | INSULATION RATING        | CLASSI         |
|                        | WITH GOLDEN BRONZE<br>METALWORK AND BLACK | IP RATING                | IP20           |
|                        | SILK-COVERED CABLE                        | WIDTH                    | 150            |
| LAMPHOLDER TYPE        | E27                                       | HEIGHT                   | 295            |
| RECOMMENDED LAMP       | 1 X E27 4.5W LED 2100K                    | MINIMUM DROP             | 430MM          |
| LAMP INCLUDED          | YES                                       | MAXIMUM DROP             | 2370MM         |
| MAX WATTAGE (RETROFIT) | 30W                                       | CEILING PLATE DIMENSIONS | 100MM DIAMETER |
| CE                     | YES                                       | NET PRODUCT WEIGHT       | 2KG            |
| UKCA                   | YES                                       | OVERALL WIDTH AS SHOWN   | 150MM          |
| UL                     | YES                                       |                          |                |
| SUSPENSION TYPE        | BLACK SILK-COVERED<br>CABLE               |                          |                |
| DIMMABLE AS STANDARD?  | YES                                       |                          |                |