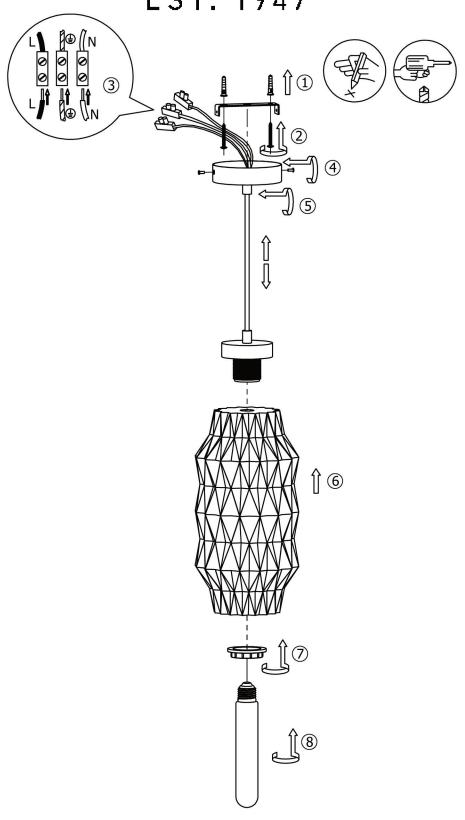

DIMENSIONS | 100MM DIAMETER |
| CE                     | YES                                       | NET PRODUCT WEIGHT       | 2KG            |
| UKCA                   | YES                                       | OVERALL WIDTH AS SHOWN   | 150MM          |
| UL                     | YES                                       |                          |                |
| SUSPENSION TYPE        | BLACK SILK-COVERED<br>CABLE               |                          |                |
| DIMMABLE AS STANDARD?  | YES                                       |                          |                |

# FOR MORE INFORMATION ABOUT THIS PRODUCT:

Email: sales@chelsom.co.uk | Call: +44 (0)1253 831400

# - CHELSOM-

EST. 1947







LG/3P

Revision A

www.chelsom.co.uk

# - CHELSOM-

EST. 1947



www.chelsom.co.uk