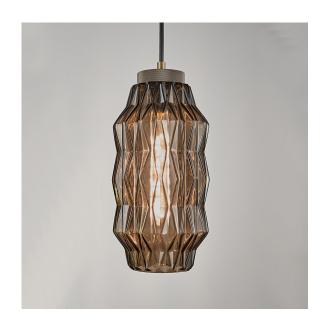

#### **FEATURES**

REDISCOVERED ARTISAN GLASS MOULD CREATES STUNNING GEOMETRIC PATTERNED MOUTHBLOWN GLASS PENDANT. SUSPENSION UNIT HAS KNURLED DETAILING. PRICED WITH AND COMES COMPLETE WITH LAMP AS SHOWN.

### MATERIAL

GLASS AND STEEL

### FINISH

MOCCA (MOCCA) GLASS WITH GOLDEN BRONZE METALWORK AND BLACK SILK-COVERED CABLE

### **RECOMMENDED LAMP**

1 X E27 4.5W LED 2100K