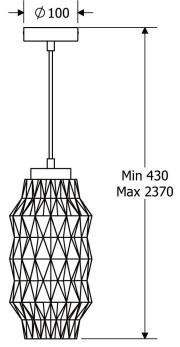

## **DIMENSIONS**

# **FULL TECHNICAL SPECIFICATION**

| MATERIAL               | GLASS AND STEEL                           | DIMMING TYPE             | PHASE          |
|------------------------|-------------------------------------------|--------------------------|----------------|
| FINISH                 | MOCCA (MOCCA) GLASS                       | INSULATION RATING        | CLASSI         |
|                        | WITH GOLDEN BRONZE<br>METALWORK AND BLACK | IP RATING                | IP20           |
|                        | SILK-COVERED CABLE                        | WIDTH                    | 150            |
| LAMPHOLDER TYPE        | E27                                       | HEIGHT                   | 295            |
| RECOMMENDED LAMP       | 1 X E27 4.5W LED 2100K                    | MINIMUM DROP             | 430MM          |
| LAMP INCLUDED          | YES                                       | MAXIMUM DROP             | 2370MM         |
| MAX WATTAGE (RETROFIT) | 30W                                       | CEILING PLATE DIMENSIONS | 100MM DIAMETER |
| CE                     | YES                                       | NET PRODUCT WEIGHT       | 2KG            |
| UKCA                   | YES                                       | OVERALL WIDTH AS SHOWN   | 150MM          |
| UL                     | YES                                       |                          |                |
| SUSPENSION TYPE        | BLACK SILK-COVERED<br>CABLE               |                          |                |
| DIMMABLE AS STANDARD?  | YES                                       |                          |                |