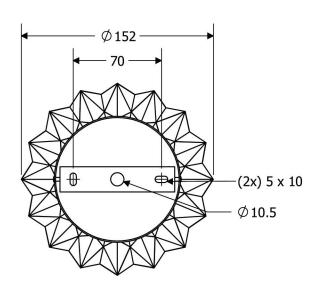

OFIT) | 30W                                       | CEILING PLATE DIMENSIONS | 100MM DIAMETER |
| CE                     | YES                                       | NET PRODUCT WEIGHT       | 2KG            |
| UKCA                   | YES                                       | OVERALL WIDTH AS SHOWN   | 150MM          |
| UL                     | YES                                       |                          |                |
| SUSPENSION TYPE        | BLACK SILK-COVERED<br>CABLE               |                          |                |
| DIMMABLE AS STANDARD?  | YES                                       |                          |                |

# FOR MORE INFORMATION ABOUT THIS PRODUCT:

Email: sales@chelsom.co.uk | Call: +44 (0)1253 831400

# - CHELSOM-

EST. 1947







LG/3P

Revision A

www.chelsom.co.uk

# - CHELSOM-

EST. 1947



www.chelsom.co.uk