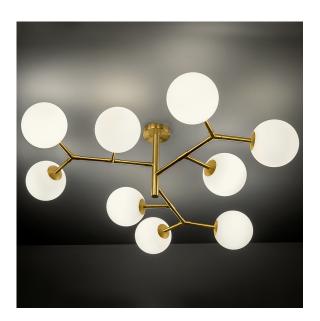

### **FEATURES**

AN ORGANIC DESIGN GIVING A RANDOM PATTERN OF ARMS AND OPAL GLOBES. GLASSES HAVE THREADED INSERTS TO SCREW ON FOR A DURABLE FIXING. CUSTOM DESIGNS AND SIZES CAN BE MANUFACTURED. SUPPLIED FLAT-PACKED TO REDUCE PACKAGING VOLUME AND CARBON FOOTPRINT.

### **MATERIAL**

STEEL AND GLASS

#### **FINISH**

BRUSHED BRASS (BRB) WITH MATT OPAL GLASS

### **RECOMMENDED LAMP**

9 X E14 4.5W LED 2700K