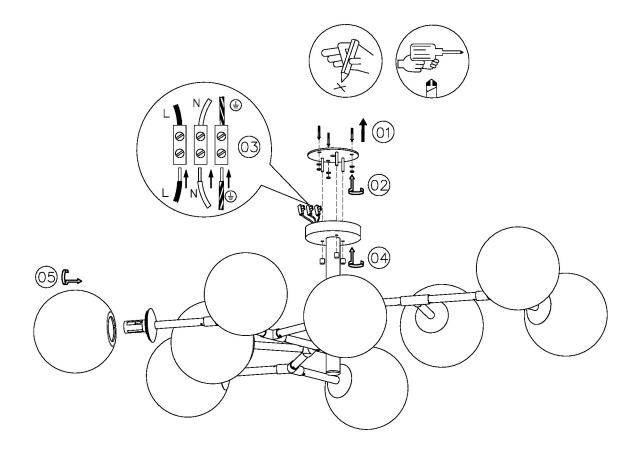

| 1 E3                   | NET PRODUCT WEIGHT       | 9KG            |
| UKCA                   | YES                    | OVERALL HEIGHT AS SHOWN  | 365MM          |
| UL                     | YES                    |                          |                |
| SUSPENSION TYPE        | FIXED ROD              | OVERALL WIDTH AS SHOWN   | 1200MM         |
| SOSPENSION TIPE        | TIALD ROD              |                          |                |
| DIMMABLE AS STANDARD?  | YES                    |                          |                |

## FOR MORE INFORMATION ABOUT THIS PRODUCT:

Email: sales@chelsom.co.uk | Call: +44 (0)1253 831400

# - CHELSOM -

**EST. 1947** 







CE/9
Revision A

## - CHELSOM-

**EST. 1947** 

## **FOLLOW THE NUMBERED ASSEMBLY SEQUENCE**