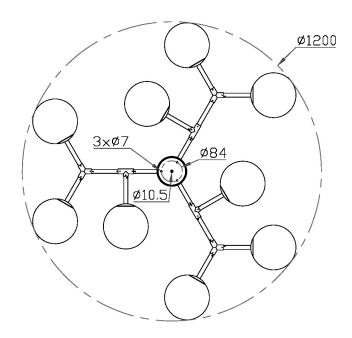

## **DIMENSIONS**

## **FULL TECHNICAL SPECIFICATION**

| MATERIAL               | STEEL AND GLASS        | DIMMING TYPE             | PHASE          |
|------------------------|------------------------|--------------------------|----------------|
| FINISH                 | BRUSHED BRASS (BRB)    | INSULATION RATING        | CLASSI         |
|                        | WITH MATT OPAL GLASS   | IP RATING                | IP20           |
| LAMPHOLDER TYPE        | E14                    | WIDTH                    | 1200           |
| RECOMMENDED LAMP       | 9 X E14 4.5W LED 2700K | HEIGHT                   | 365            |
| MAX WATTAGE (RETROFIT) | 30W                    |                          |                |
| CE                     | YES                    | CEILING PLATE DIMENSIONS | 120MM DIAMETER |
| CE                     | 1 E3                   | NET PRODUCT WEIGHT       | 9KG            |
| UKCA                   | YES                    | OVERALL HEIGHT AS SHOWN  | 365MM          |
| UL                     | YES                    |                          |                |
| SUSPENSION TYPE        | FIXED ROD              | OVERALL WIDTH AS SHOWN   | 1200MM         |
| SOSPENSION TIPE        | TIALD ROD              |                          |                |
| DIMMABLE AS STANDARD?  | YES                    |                          |                |