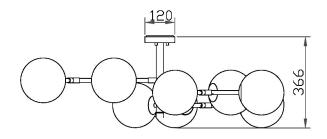

## **DIMENSIONS**

## **FULL TECHNICAL SPECIFICATION**

| MATERIAL               | STEEL AND GLASS        | DIMMING TYPE             | PHASE          |
|------------------------|------------------------|--------------------------|----------------|
| FINISH                 | BRUSHED BRASS (BRB)    | INSULATION RATING        | CLASSI         |
|                        | WITH MATT OPAL GLASS   | IP RATING                | IP20           |
| LAMPHOLDER TYPE        | E14                    | WIDTH                    | 1200           |
| RECOMMENDED LAMP       | 9 X E14 4.5W LED 2700K | HEIGHT                   | 365            |
| MAX WATTAGE (RETROFIT) | 30W                    |                          |                |
| CE                     | YES                    | CEILING PLATE DIMENSIONS | 120MM DIAMETER |
| CE                     | 1 E3                   | NET PRODUCT WEIGHT       | 9KG            |
| UKCA                   | YES                    | OVERALL HEIGHT AS SHOWN  | 365MM          |
| UL                     | YES                    |                          |                |
| SUSPENSION TYPE        | FIXED ROD              | OVERALL WIDTH AS SHOWN   | 1200MM         |
| SOSPENSION TIPE        | TIALD ROD              |                          |                |
| DIMMABLE AS STANDARD?  | YES                    |                          |                |