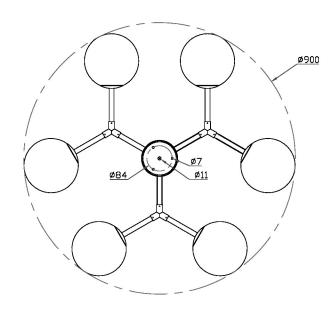

## **DIMENSIONS**

## **FULL TECHNICAL SPECIFICATION**

| MATERIAL               | STEEL AND GLASS        | DIMMING TYPE             | PHASE          |
|------------------------|------------------------|--------------------------|----------------|
| FINISH                 | BRUSHED BRASS (BRB)    | INSULATION RATING        | CLASSI         |
|                        | WITH MATT OPAL GLASS   | IP RATING                | IP20           |
| LAMPHOLDER TYPE        | E14                    | WIDTH                    | 900            |
| RECOMMENDED LAMP       | 6 X E14 4.5W LED 2700K | HEIGHT                   | 365            |
| MAX WATTAGE (RETROFIT) | 30W                    |                          |                |
| CE                     | VEC                    | CEILING PLATE DIMENSIONS | 120MM DIAMETER |
| CE                     | YES                    | NET PRODUCT WEIGHT       | 6KG            |
| UKCA                   | YES                    | OVERALL HEIGHT AS SHOWN  | 365MM          |
| UL                     | YES                    |                          |                |
| SUSPENSION TYPE        | FIXED ROD              | OVERALL WIDTH AS SHOWN   | 900MM          |
| SUSPENSION I TPE       | FIXED ROD              |                          |                |
| DIMMABLE AS STANDARD?  | YES                    |                          |                |