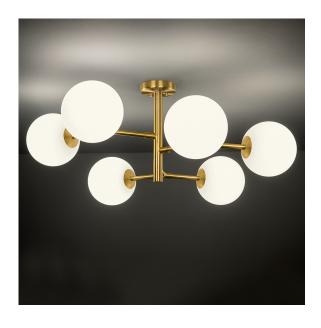

## **FEATURES**

AN ORGANIC DESIGN GIVING A RANDOM PATTERN OF ARMS AND OPAL GLOBES. GLASSES HAVE THREADED INSERTS TO SCREW ON FOR A DURABLE FIXING. CUSTOM DESIGNS AND SIZES CAN BE MANUFACTURED. SUPPLIED FLAT-PACKED TO REDUCE PACKAGING VOLUME AND CARBON FOOTPRINT.

## **MATERIAL**

STEEL AND GLASS

#### **FINISH**

BRUSHED BRASS (BRB) WITH MATT OPAL GLASS

## **RECOMMENDED LAMP**

6 X E14 4.5W LED 2700K