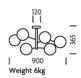

## **DIMENSIONS**

## **FULL TECHNICAL SPECIFICATION**

| MATERIAL               | STEEL AND GLASS        | DIMMING TYPE             | PHASE          |
|------------------------|------------------------|--------------------------|----------------|
| FINISH                 | BRUSHED BRASS (BRB)    | INSULATION RATING        | CLASSI         |
|                        | WITH MATT OPAL GLASS   | IP RATING                | IP20           |
| LAMPHOLDER TYPE        | E14                    | WIDTH                    | 900            |
| RECOMMENDED LAMP       | 6 X E14 4.5W LED 2700K | HEIGHT                   | 365            |
| MAX WATTAGE (RETROFIT) | 30W                    |                          |                |
| CE                     | VEC                    | CEILING PLATE DIMENSIONS | 120MM DIAMETER |
| CE                     | YES                    | NET PRODUCT WEIGHT       | 6KG            |
| UKCA                   | YES                    | OVERALL HEIGHT AS SHOWN  | 365MM          |
| UL                     | YES                    |                          |                |
| SUSPENSION TYPE        | FIXED ROD              | OVERALL WIDTH AS SHOWN   | 900MM          |
| SUSPENSION I TPE       | FIXED ROD              |                          |                |
| DIMMABLE AS STANDARD?  | YES                    |                          |                |