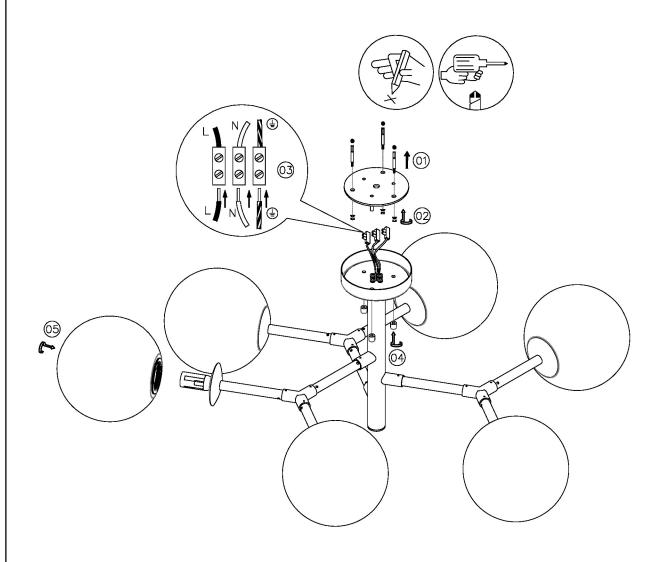

| YES                    | NET PRODUCT WEIGHT       | 6KG            |
| UKCA                   | YES                    | OVERALL HEIGHT AS SHOWN  | 365MM          |
| UL                     | YES                    |                          |                |
| SUSPENSION TYPE        | FIXED ROD              | OVERALL WIDTH AS SHOWN   | 900MM          |
| SUSPENSION I TPE       | FIXED ROD              |                          |                |
| DIMMABLE AS STANDARD?  | YES                    |                          |                |

## FOR MORE INFORMATION ABOUT THIS PRODUCT:

Email: sales@chelsom.co.uk | Call: +44 (0)1253 831400

# - CHELSOM -

EST. 1947







CE/6 Revision A

## - CHELSOM -

**EST. 1947** 

## **FOLLOW THE NUMBERED ASSEMBLY SEQUENCE**



www.chelsom.co.uk