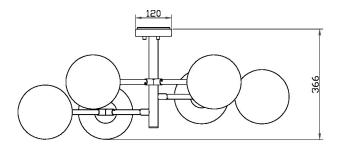

## **DIMENSIONS**

## **FULL TECHNICAL SPECIFICATION**

| MATERIAL               | STEEL AND GLASS        | DIMMING TYPE             | PHASE          |
|------------------------|------------------------|--------------------------|----------------|
| FINISH                 | BRUSHED BRASS (BRB)    | INSULATION RATING        | CLASSI         |
|                        | WITH MATT OPAL GLASS   | IP RATING                | IP20           |
| LAMPHOLDER TYPE        | E14                    | WIDTH                    | 900            |
| RECOMMENDED LAMP       | 6 X E14 4.5W LED 2700K | HEIGHT                   | 365            |
| MAX WATTAGE (RETROFIT) | 30W                    |                          |                |
| CE                     | VEC                    | CEILING PLATE DIMENSIONS | 120MM DIAMETER |
| CE                     | YES                    | NET PRODUCT WEIGHT       | 6KG            |
| UKCA                   | YES                    | OVERALL HEIGHT AS SHOWN  | 365MM          |
| UL                     | YES                    |                          |                |
| SUSPENSION TYPE        | FIXED ROD              | OVERALL WIDTH AS SHOWN   | 900MM          |
| SUSPENSION I TPE       | FIXED ROD              |                          |                |
| DIMMABLE AS STANDARD?  | YES                    |                          |                |