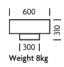

#### DIMENSIONS

# **FULL TECHNICAL SPECIFICATION**

| MATERIAL                   | STEEL AND ACRYLIC                | DIMMABLE AS STANDARD?    | YES            |
|----------------------------|----------------------------------|--------------------------|----------------|
| FINISH                     | GOLDEN BRONZE                    | DIMMING TYPE             | 1-10V          |
|                            | METALWORK WITH MATT OPAL ACRYLIC | INSULATION RATING        | CLASSI         |
| LAMPHOLDER TYPE            | INTEGRAL LED                     | IP RATING                | IP20           |
| INTEGRAL LIGHT SOURCE      | LED 20W 2700K                    | WIDTH                    | 600            |
| COLOUR TEMPERATURE         | 2700K                            | HEIGHT                   | 300            |
| WATTAGE (W) - INTEGRAL LED | 20W                              | CEILING PLATE DIMENSIONS | 600MM DIAMETER |
| CE                         | YES                              | NET PRODUCT WEIGHT       | 8KG            |
| UKCA                       | YES                              | OVERALL HEIGHT AS SHOWN  | 310MM          |
| UL                         | FOR UL PLEASE ENQUIRE.           | OVERALL WIDTH AS SHOWN   | 600MM          |