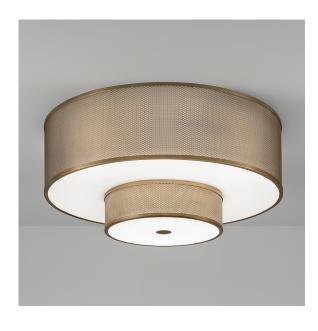

## **FEATURES**

DIMMABLE INTEGRAL LED LIGHT SOURCES GIVE AMBIENT LIGHT THROUGH PERFORATED METAL FRAMES WITH SOFT DIFFUSED DOWNLIGHT FROM OPAL ACRYLIC DIFFUSERS.

## MATERIAL

STEEL AND ACRYLIC

#### **FINISH**

GOLDEN BRONZE METALWORK WITH MATT OPAL ACRYLIC