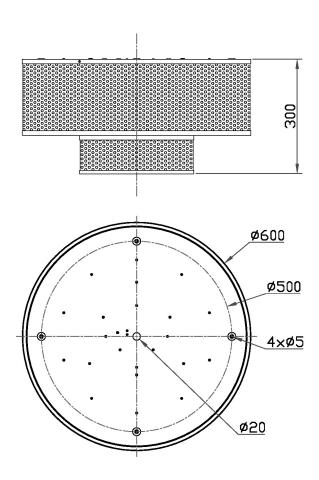

#### DIMENSIONS

# **FULL TECHNICAL SPECIFICATION**

| MATERIAL                   | STEEL AND ACRYLIC                | DIMMABLE AS STANDARD?    | YES            |
|----------------------------|----------------------------------|--------------------------|----------------|
| FINISH                     | GOLDEN BRONZE                    | DIMMING TYPE             | 1-10V          |
|                            | METALWORK WITH MATT OPAL ACRYLIC | INSULATION RATING        | CLASSI         |
| LAMPHOLDER TYPE            | INTEGRAL LED                     | IP RATING                | IP20           |
| INTEGRAL LIGHT SOURCE      | LED 20W 2700K                    | WIDTH                    | 600            |
| COLOUR TEMPERATURE         | 2700K                            | HEIGHT                   | 300            |
| WATTAGE (W) - INTEGRAL LED | 20W                              | CEILING PLATE DIMENSIONS | 600MM DIAMETER |
| CE                         | YES                              | NET PRODUCT WEIGHT       | 8KG            |
| UKCA                       | YES                              | OVERALL HEIGHT AS SHOWN  | 310MM          |
| UL                         | FOR UL PLEASE ENQUIRE.           | OVERALL WIDTH AS SHOWN   | 600MM          |