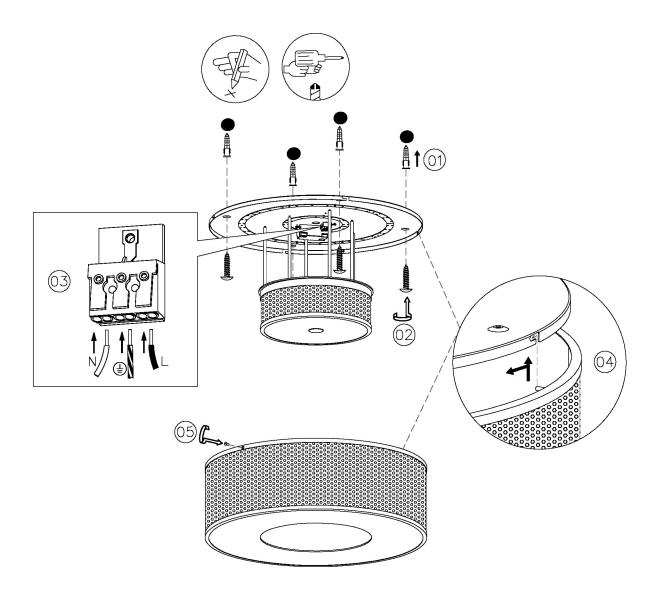

00            |
| COLOUR TEMPERATURE         | 2700K                            | HEIGHT                   | 300            |
| WATTAGE (W) - INTEGRAL LED | 20W                              | CEILING PLATE DIMENSIONS | 600MM DIAMETER |
| CE                         | YES                              | NET PRODUCT WEIGHT       | 8KG            |
| UKCA                       | YES                              | OVERALL HEIGHT AS SHOWN  | 310MM          |
| UL                         | FOR UL PLEASE ENQUIRE.           | OVERALL WIDTH AS SHOWN   | 600MM          |

## FOR MORE INFORMATION ABOUT THIS PRODUCT:

INTEGRAL

Email: sales@chelsom.co.uk | Call: +44 (0)1253 831400

# - CHELSOM -

**EST. 1947** 





AD/35/FF2
Revision A

# - CHELSOM-

EST. 1947

# FOLLOW THE NUMBERED ASSEMBLY SEQUENCE



# **SLR Information**

This product contains a light source of Energy Efficiency Class E Regulation 2021 No. 1095



LED light source replaceable by qualified person



Control gear replaceable by qualified person

www.chelsom.co.uk