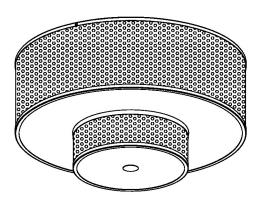

## **FEATURES**

DIMMABLE INTEGRAL LED LIGHT SOURCES GIVE AMBIENT LIGHT THROUGH PERFORATED METAL FRAMES WITH SOFT DIFFUSED DOWNLIGHT FROM OPAL ACRYLIC DIFFUSERS.

## MATERIAL

STEEL AND ACRYLIC

#### **FINISH**

GOLDEN BRONZE METALWORK WITH MATT OPAL ACRYLIC

## **CERTIFICATIONS**

**C €** 받  $\pm$  IP20