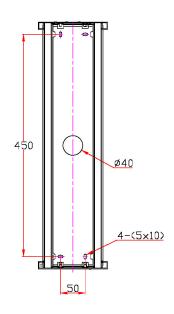

### **DIMENSIONS**

## **FULL TECHNICAL SPECIFICATION**

| STEEL AND GLASS        | DIMMING TYPE                                                                                           | 1-10V                                                                                                                                                                                         |
|------------------------|--------------------------------------------------------------------------------------------------------|-----------------------------------------------------------------------------------------------------------------------------------------------------------------------------------------------|
| POLISHED BRASS (PB)    | INSULATION RATING                                                                                      | CLASSI                                                                                                                                                                                        |
| WITH CLEAR GLASS       | IP RATING                                                                                              | IP20                                                                                                                                                                                          |
| INTEGRAL LED           | WIDTH                                                                                                  | 140                                                                                                                                                                                           |
| LED 9W 2700K           |                                                                                                        |                                                                                                                                                                                               |
| 2700V                  | HEIGHT                                                                                                 | 500                                                                                                                                                                                           |
| 2700K                  | PROJECTION                                                                                             | 90MM                                                                                                                                                                                          |
| 9W                     | BACKPLATE DIMENSIONS                                                                                   | 470 X 115MM                                                                                                                                                                                   |
| YES                    | NET PROPILET WEIGHT                                                                                    | FVC                                                                                                                                                                                           |
| YES                    | NET PRODUCT WEIGHT                                                                                     | 5KG                                                                                                                                                                                           |
|                        | OVERALL HEIGHT AS SHOWN                                                                                | 500MM                                                                                                                                                                                         |
| FOR UL PLEASE ENQUIRE. | OVERALL WIDTH AS SHOWN                                                                                 | 140MM                                                                                                                                                                                         |
| INTEGRAL               |                                                                                                        |                                                                                                                                                                                               |
|                        | POLISHED BRASS (PB) WITH CLEAR GLASS INTEGRAL LED LED 9W 2700K 2700K 9W YES YES FOR UL PLEASE ENQUIRE. | POLISHED BRASS (PB) WITH CLEAR GLASS IP RATING INTEGRAL LED WIDTH LED 9W 2700K HEIGHT 2700K 9W BACKPLATE DIMENSIONS YES NET PRODUCT WEIGHT YES FOR UL PLEASE ENQUIRE. OVERALL HEIGHT AS SHOWN |