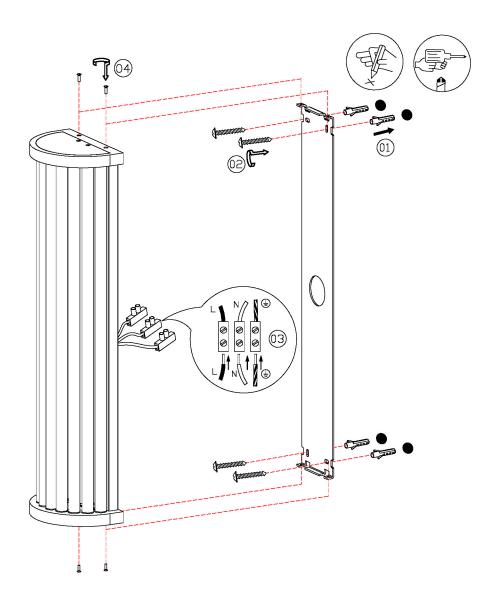

|                                                                                                                                                                                               |
|                        | POLISHED BRASS (PB) WITH CLEAR GLASS INTEGRAL LED LED 9W 2700K 2700K 9W YES YES FOR UL PLEASE ENQUIRE. | POLISHED BRASS (PB) WITH CLEAR GLASS IP RATING INTEGRAL LED WIDTH LED 9W 2700K HEIGHT 2700K 9W BACKPLATE DIMENSIONS YES NET PRODUCT WEIGHT YES FOR UL PLEASE ENQUIRE. OVERALL HEIGHT AS SHOWN |

## FOR MORE INFORMATION ABOUT THIS PRODUCT:

YES

Email: sales@chelsom.co.uk | Call: +44 (0)1253 831400

# — CHELSOM —

EST. 1947









CI/36/W2

**Revision A** 

www.chelsom.co.uk

# - CHELSOM -

EST. 1947

## FOLLOW THE NUMBERED ASSEMBLY SEQUENCE



## **SLR Information**

This product contains a light source of Energy Efficiency Class E Regulation 2021 No. 1095



LED light source replaceable by qualified person



Control gear replaceable by qualified person

www.chelsom.co.uk