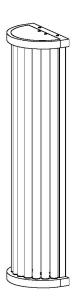

### **DIMENSIONS**

## **FULL TECHNICAL SPECIFICATION**

| STEEL AND GLASS        | DIMMING TYPE                                                                                           | 1-10V                                                                                                                                                                                         |
|------------------------|--------------------------------------------------------------------------------------------------------|-----------------------------------------------------------------------------------------------------------------------------------------------------------------------------------------------|
| POLISHED BRASS (PB)    | INSULATION RATING                                                                                      | CLASSI                                                                                                                                                                                        |
| WITH CLEAR GLASS       | IP RATING                                                                                              | IP20                                                                                                                                                                                          |
| INTEGRAL LED           | WIDTH                                                                                                  | 140                                                                                                                                                                                           |
| LED 9W 2700K           |                                                                                                        |                                                                                                                                                                                               |
| 2700V                  | HEIGHT                                                                                                 | 500                                                                                                                                                                                           |
| 2700K                  | PROJECTION                                                                                             | 90MM                                                                                                                                                                                          |
| 9W                     | BACKPLATE DIMENSIONS                                                                                   | 470 X 115MM                                                                                                                                                                                   |
| YES                    | NET PROPILET WEIGHT                                                                                    | FVC                                                                                                                                                                                           |
| YES                    | NET PRODUCT WEIGHT                                                                                     | 5KG                                                                                                                                                                                           |
|                        | OVERALL HEIGHT AS SHOWN                                                                                | 500MM                                                                                                                                                                                         |
| FOR UL PLEASE ENQUIRE. | OVERALL WIDTH AS SHOWN                                                                                 | 140MM                                                                                                                                                                                         |
| INTEGRAL               |                                                                                                        |                                                                                                                                                                                               |
|                        | POLISHED BRASS (PB) WITH CLEAR GLASS INTEGRAL LED LED 9W 2700K 2700K 9W YES YES FOR UL PLEASE ENQUIRE. | POLISHED BRASS (PB) WITH CLEAR GLASS IP RATING INTEGRAL LED WIDTH LED 9W 2700K HEIGHT 2700K 9W BACKPLATE DIMENSIONS YES NET PRODUCT WEIGHT YES FOR UL PLEASE ENQUIRE. OVERALL HEIGHT AS SHOWN |