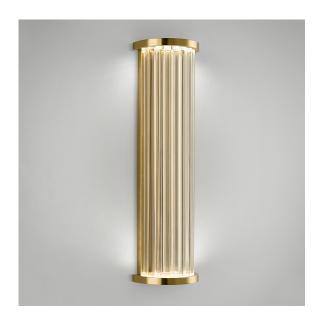

### **FEATURES**

DIMMABLE INTEGRAL LED LIGHT SPARKLES AND REFLECTS THROUGH INDIVIDUAL SOLID CLEAR GLASS RODS.

### **MATERIAL**

STEEL AND GLASS

#### FINISH

POLISHED BRASS (PB) WITH CLEAR GLASS