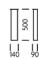

### **DIMENSIONS**

## **FULL TECHNICAL SPECIFICATION**

| STEEL AND GLASS        | DIMMING TYPE                                                                                           | 1-10V                                                                                                                                                                                         |
|------------------------|--------------------------------------------------------------------------------------------------------|-----------------------------------------------------------------------------------------------------------------------------------------------------------------------------------------------|
| POLISHED BRASS (PB)    | INSULATION RATING                                                                                      | CLASSI                                                                                                                                                                                        |
| WITH CLEAR GLASS       | IP RATING                                                                                              | IP20                                                                                                                                                                                          |
| INTEGRAL LED           | WIDTH                                                                                                  | 140                                                                                                                                                                                           |
| LED 9W 2700K           |                                                                                                        |                                                                                                                                                                                               |
| 2700V                  | HEIGHT                                                                                                 | 500                                                                                                                                                                                           |
| 2700K                  | PROJECTION                                                                                             | 90MM                                                                                                                                                                                          |
| 9W                     | BACKPLATE DIMENSIONS                                                                                   | 470 X 115MM                                                                                                                                                                                   |
| YES                    | NET PROPILET WEIGHT                                                                                    | FVC                                                                                                                                                                                           |
| YES                    | NET PRODUCT WEIGHT                                                                                     | 5KG                                                                                                                                                                                           |
|                        | OVERALL HEIGHT AS SHOWN                                                                                | 500MM                                                                                                                                                                                         |
| FOR UL PLEASE ENQUIRE. | OVERALL WIDTH AS SHOWN                                                                                 | 140MM                                                                                                                                                                                         |
| INTEGRAL               |                                                                                                        |                                                                                                                                                                                               |
|                        | POLISHED BRASS (PB) WITH CLEAR GLASS INTEGRAL LED LED 9W 2700K 2700K 9W YES YES FOR UL PLEASE ENQUIRE. | POLISHED BRASS (PB) WITH CLEAR GLASS IP RATING INTEGRAL LED WIDTH LED 9W 2700K HEIGHT 2700K 9W BACKPLATE DIMENSIONS YES NET PRODUCT WEIGHT YES FOR UL PLEASE ENQUIRE. OVERALL HEIGHT AS SHOWN |