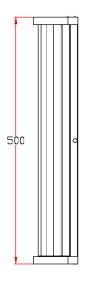

### **DIMENSIONS**

## **FULL TECHNICAL SPECIFICATION**

| STEEL AND GLASS        | DIMMING TYPE                                                                                           | 1-10V                                                                                                                                                                                         |
|------------------------|--------------------------------------------------------------------------------------------------------|-----------------------------------------------------------------------------------------------------------------------------------------------------------------------------------------------|
| POLISHED BRASS (PB)    | INSULATION RATING                                                                                      | CLASSI                                                                                                                                                                                        |
| WITH CLEAR GLASS       | IP RATING                                                                                              | IP20                                                                                                                                                                                          |
| INTEGRAL LED           | WIDTH                                                                                                  | 140                                                                                                                                                                                           |
| LED 9W 2700K           |                                                                                                        |                                                                                                                                                                                               |
| 2700V                  | HEIGHT                                                                                                 | 500                                                                                                                                                                                           |
| 2700K                  | PROJECTION                                                                                             | 90MM                                                                                                                                                                                          |
| 9W                     | BACKPLATE DIMENSIONS                                                                                   | 470 X 115MM                                                                                                                                                                                   |
| YES                    | NET PROPILET WEIGHT                                                                                    | FVC                                                                                                                                                                                           |
| YES                    | NET PRODUCT WEIGHT                                                                                     | 5KG                                                                                                                                                                                           |
|                        | OVERALL HEIGHT AS SHOWN                                                                                | 500MM                                                                                                                                                                                         |
| FOR UL PLEASE ENQUIRE. | OVERALL WIDTH AS SHOWN                                                                                 | 140MM                                                                                                                                                                                         |
| INTEGRAL               |                                                                                                        |                                                                                                                                                                                               |
|                        | POLISHED BRASS (PB) WITH CLEAR GLASS INTEGRAL LED LED 9W 2700K 2700K 9W YES YES FOR UL PLEASE ENQUIRE. | POLISHED BRASS (PB) WITH CLEAR GLASS IP RATING INTEGRAL LED WIDTH LED 9W 2700K HEIGHT 2700K 9W BACKPLATE DIMENSIONS YES NET PRODUCT WEIGHT YES FOR UL PLEASE ENQUIRE. OVERALL HEIGHT AS SHOWN |