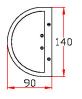

### **DIMENSIONS**

## **FULL TECHNICAL SPECIFICATION**

| STEEL AND GLASS        | DIMMING TYPE                                                                                           | 1-10V                                                                                                                                                                                         |
|------------------------|--------------------------------------------------------------------------------------------------------|-----------------------------------------------------------------------------------------------------------------------------------------------------------------------------------------------|
| POLISHED BRASS (PB)    | INSULATION RATING                                                                                      | CLASSI                                                                                                                                                                                        |
| WITH CLEAR GLASS       | IP RATING                                                                                              | IP20                                                                                                                                                                                          |
| INTEGRAL LED           | WIDTH                                                                                                  | 140                                                                                                                                                                                           |
| LED 9W 2700K           |                                                                                                        |                                                                                                                                                                                               |
| 2700V                  | HEIGHT                                                                                                 | 500                                                                                                                                                                                           |
| 2700K                  | PROJECTION                                                                                             | 90MM                                                                                                                                                                                          |
| 9W                     | BACKPLATE DIMENSIONS                                                                                   | 470 X 115MM                                                                                                                                                                                   |
| YES                    | NET PROPILET WEIGHT                                                                                    | FVC                                                                                                                                                                                           |
| YES                    | NET PRODUCT WEIGHT                                                                                     | 5KG                                                                                                                                                                                           |
|                        | OVERALL HEIGHT AS SHOWN                                                                                | 500MM                                                                                                                                                                                         |
| FOR UL PLEASE ENQUIRE. | OVERALL WIDTH AS SHOWN                                                                                 | 140MM                                                                                                                                                                                         |
| INTEGRAL               |                                                                                                        |                                                                                                                                                                                               |
|                        | POLISHED BRASS (PB) WITH CLEAR GLASS INTEGRAL LED LED 9W 2700K 2700K 9W YES YES FOR UL PLEASE ENQUIRE. | POLISHED BRASS (PB) WITH CLEAR GLASS IP RATING INTEGRAL LED WIDTH LED 9W 2700K HEIGHT 2700K 9W BACKPLATE DIMENSIONS YES NET PRODUCT WEIGHT YES FOR UL PLEASE ENQUIRE. OVERALL HEIGHT AS SHOWN |